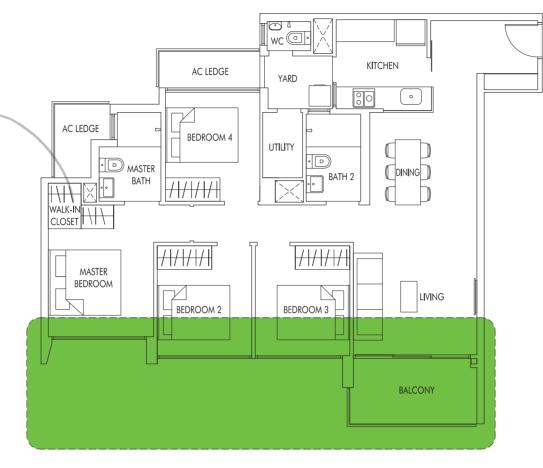

# TYPE C7a

99 sq m | 1066 sq ft WITH VERTICAL FINS AS PER DSTA REQUIREMENT

#24-31

102 sq m | 1098 sq ft

#02-04 to #23-04 #02-09 to #25-09 #02-14 to #25-14

# **TYPE C8a**

102 sq m | 1098 sq ft WITH VERTICAL FINS AS PER DSTA REQUIREMENT

#24-04

"With this cross-ventilation layout, our family enjoys a breezier and airier home, and of course, savings on electricity bills."

# **TYPE C8P**

102 sq m | 1098 sq ft (including PES of 17 sq m/183 sq ft)

#01-04 #01-09 #01-14

102 sq m | 1098 sq ft

#02-02 to #23-02 #02-07 to #23-07 #02-12 to #23-12