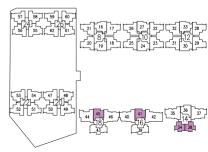

### **BLOCK 2**

| BLOCK Z     |     |     |     |     |     |  |  |  |
|-------------|-----|-----|-----|-----|-----|--|--|--|
| STOREY UNIT | 1   | 2   | 3   | 4   | 5   |  |  |  |
| 24          | A2a | C9a | B3a | C8a | A2  |  |  |  |
| 23          | A2  | C9  | В3  | C8  | A2  |  |  |  |
| 22          | A2  | C9  | В3  | C8  | A2  |  |  |  |
| 21          | A2  | C9  | В3  | C8  | A2  |  |  |  |
| 20          | A2  | C9  | В3  | C8  | A2  |  |  |  |
| 19          | A2  | C9  | В3  | C8  | A2  |  |  |  |
| 18          | A2  | C9  | В3  | C8  | A2  |  |  |  |
| 17          | A2  | C9  | В3  | C8  | A2  |  |  |  |
| 16          | A2  | C9  | В3  | C8  | A2  |  |  |  |
| 15          | A2  | C9  | В3  | C8  | A2  |  |  |  |
| 14          | A2  | C9  | В3  | C8  | A2  |  |  |  |
| 13          | A2  | C9  | В3  | C8  | A2  |  |  |  |
| 12          | A2  | C9  | В3  | C8  | A2  |  |  |  |
| 11          | A2  | C9  | В3  | C8  | A2  |  |  |  |
| 10          | A2  | C9  | В3  | C8  | A2  |  |  |  |
| 9           | A2  | C9  | В3  | C8  | A2  |  |  |  |
| 8           | A2  | C9  | В3  | C8  | A2  |  |  |  |
| 7           | A2  | C9  | В3  | C8  | A2  |  |  |  |
| 6           | A2  | C9  | В3  | C8  | A2  |  |  |  |
| 5           | A2  | C9  | В3  | C8  | A2  |  |  |  |
| 4           | A2  | C9  | В3  | C8  | A2  |  |  |  |
| 3           | A2  | C9  | В3  | C8  | A2  |  |  |  |
| 2           | A2  | C9  | В3  | C8  | A2  |  |  |  |
| 1           | A2P | C9P | ВЗР | C8P | A2P |  |  |  |

### **BLOCK 4**

| STOREY UNIT | 6   | 7   | 8   | 9   | 10  |
|-------------|-----|-----|-----|-----|-----|
| 25          | A2  | C9b | B3b | C8  | A2  |
| 24          | A2  | C9b | B3b | C8  | A2  |
| 23          | A2  | C9  | В3  | C8  | A2  |
| 22          | A2  | C9  | В3  | C8  | A2  |
| 21          | A2  | C9  | В3  | C8  | A2  |
| 20          | A2  | C9  | В3  | C8  | A2  |
| 19          | A2  | C9  | В3  | C8  | A2  |
| 18          | A2  | C9  | В3  | C8  | A2  |
| 1 <i>7</i>  | A2  | C9  | В3  | C8  | A2  |
| 16          | A2  | C9  | В3  | C8  | A2  |
| 15          | A2  | C9  | В3  | C8  | A2  |
| 14          | A2  | C9  | В3  | C8  | A2  |
| 13          | A2  | C9  | В3  | C8  | A2  |
| 12          | A2  | C9  | В3  | C8  | A2  |
| 11          | A2  | C9  | В3  | C8  | A2  |
| 10          | A2  | C9  | В3  | C8  | A2  |
| 9           | A2  | C9  | В3  | C8  | A2  |
| 8           | A2  | C9  | В3  | C8  | A2  |
| 7           | A2  | C9  | В3  | C8  | A2  |
| 6           | A2  | C9  | В3  | C8  | A2  |
| 5           | A2  | C9  | В3  | C8  | A2  |
| 4           | A2  | C9  | В3  | C8  | A2  |
| 3           | A2  | C9  | В3  | C8  | A2  |
| 2           | A2  | C9  | В3  | C8  | A2  |
| 1           | A2P | С9Р | ВЗР | C8P | A2P |

### BLOCK 6

| STOREY UNIT | 11  | 12  | 13  | 14  | 15  |
|-------------|-----|-----|-----|-----|-----|
| 25          | A1  | C9c | ВЗс | C8  | A1  |
| 24          | A1  | С9с | ВЗс | C8  | A1  |
| 23          | A1  | C9  | В3  | C8  | A1  |
| 22          | A1  | C9  | В3  | C8  | A1  |
| 21          | A1  | C9  | В3  | C8  | A1  |
| 20          | A1  | C9  | В3  | C8  | A1  |
| 19          | A1  | C9  | В3  | C8  | A1  |
| 18          | A1  | C9  | В3  | C8  | A1  |
| 17          | A1  | C9  | В3  | C8  | A1  |
| 16          | A1  | C9  | В3  | C8  | A1  |
| 15          | A1  | C9  | В3  | C8  | A1  |
| 14          | A1  | C9  | В3  | C8  | A1  |
| 13          | A1  | C9  | В3  | C8  | A1  |
| 12          | A1  | C9  | В3  | C8  | A1  |
| 11          | A1  | C9  | В3  | C8  | A1  |
| 10          | A1  | C9  | В3  | C8  | A1  |
| 9           | A1  | C9  | В3  | C8  | A1  |
| 8           | A1  | C9  | В3  | C8  | A1  |
| 7           | A1  | C9  | В3  | C8  | A1  |
| 6           | A1  | C9  | В3  | C8  | A1  |
| 5           | A1  | C9  | В3  | C8  | A1  |
| 4           | A1  | C9  | В3  | C8  | A1  |
| 3           | A1  | C9  | В3  | C8  | A1  |
| 2           | A1  | C9  | В3  | C8  | A1  |
| 1           | A1P | C9P | ВЗР | C8P | A1P |

### BLOCK 8

|             | BLOCK 8 |     |     |     |     |     |  |  |  |
|-------------|---------|-----|-----|-----|-----|-----|--|--|--|
| STOREY UNIT | 16      | 17  | 18  | 19  | 20  | 21  |  |  |  |
| 22          | B4      | C7  | C7  | B5  | C6  | C4  |  |  |  |
| 21          | B4      | C7  | C7  | B5  | C6  | C4  |  |  |  |
| 20          | B4      | C7  | C7  | B5  | C6  | C4  |  |  |  |
| 19          | B4      | C7  | C7  | B5  | C6  | C4  |  |  |  |
| 18          | B4      | C7  | C7  | B5  | C6  | C4  |  |  |  |
| 17          | B4      | C7  | C7  | B5  | C6  | C4  |  |  |  |
| 16          | B4      | C7  | C7  | B5  | C6  | C4  |  |  |  |
| 15          | B4      | C7  | C7  | B5  | C6  | C4  |  |  |  |
| 14          | B4      | C7  | C7  | B5  | C6  | C4  |  |  |  |
| 13          | B4      | C7  | C7  | B5  | C6  | C4  |  |  |  |
| 12          | B4      | C7  | C7  | B5  | C6  | C4  |  |  |  |
| 11          | B4      | C7  | C7  | B5  | C6  | C4  |  |  |  |
| 10          | B4      | C7  | C7  | B5  | C6  | C4  |  |  |  |
| 9           | B4      | C7  | C7  | B5  | C6  | C4  |  |  |  |
| 8           | B4      | C7  | C7  | B5  | C6  | C4  |  |  |  |
| 7           | B4      | C7  | C7  | B5  | C6  | C4  |  |  |  |
| 6           | B4      | C7  | C7  | B5  | C6  | C4  |  |  |  |
| 5           | B4      | C7  | C7  | B5  | C6  | C4  |  |  |  |
| 4           | B4      | C7  | C7  | B5  | C6  | C4  |  |  |  |
| 3           | B4      | C7  | C7  | B5  | C6  | C4  |  |  |  |
| 2           | B4      | C7  | C7  | B5  | C6  | C4  |  |  |  |
| 1           | B4P     | C7P | C7P | B5P | C6P | C4P |  |  |  |

# BLOCK 10

| BLOCK 10    |     |     |     |     |     |     |
|-------------|-----|-----|-----|-----|-----|-----|
| STOREY UNIT | 22  | 23  | 24  | 25  | 26  | 27  |
| 24          | C6  | C6c | B5b | D1  | D1  | B4  |
| 23          | C6  | C6  | B5  | D1  | D1  | B4  |
| 22          | C6  | C6  | B5  | D1  | D1  | B4  |
| 21          | C6  | C6  | B5  | D1  | D1  | B4  |
| 20          | C6  | C6  | B5  | D1  | D1  | B4  |
| 19          | C6  | C6  | B5  | D1  | D1  | B4  |
| 18          | C6  | C6  | B5  | D1  | D1  | B4  |
| 17          | C6  | C6  | B5  | D1  | D1  | B4  |
| 16          | C6  | C6  | B5  | D1  | D1  | B4  |
| 15          | C6  | C6  | B5  | D1  | D1  | B4  |
| 14          | C6  | C6  | B5  | D1  | D1  | B4  |
| 13          | C6  | C6  | B5  | D1  | D1  | B4  |
| 12          | C6  | C6  | B5  | D1  | D1  | B4  |
| 11          | C6  | C6  | B5  | D1  | D1  | B4  |
| 10          | C6  | C6  | B5  | D1  | D1  | B4  |
| 9           | C6  | C6  | B5  | D1  | D1  | B4  |
| 8           | C6  | C6  | B5  | D1  | D1  | B4  |
| 7           | C6  | C6  | B5  | D1  | D1  | B4  |
| 6           | C6  | C6  | B5  | D1  | D1  | B4  |
| 5           | C6  | C6  | B5  | D1  | D1  | B4  |
| 4           | C6  | C6  | B5  | D1  | D1  | B4  |
| 3           | C6  | C6  | B5  | D1  | D1  | B4  |
| 2           | C6  | C6  | B5  | D1  | D1  | B4  |
| 1           | C6P | C6P | B5P | D1P | D1P | B4P |

### BLOCK 12

| STOREY UNIT | 28  | 29  | 30  | 31  | 32  | 33  |
|-------------|-----|-----|-----|-----|-----|-----|
| 24          | C6a | C6b | B5a | С7а | C7  | B4  |
| 23          | C6  | C6  | B5  | C7  | C7  | B4  |
| 22          | C6  | C6  | B5  | C7  | C7  | B4  |
| 21          | C6  | C6  | B5  | C7  | C7  | B4  |
| 20          | C6  | C6  | B5  | C7  | C7  | B4  |
| 19          | C6  | C6  | B5  | C7  | C7  | B4  |
| 18          | C6  | C6  | B5  | C7  | C7  | B4  |
| 1 <i>7</i>  | C6  | C6  | B5  | C7  | C7  | B4  |
| 16          | C6  | C6  | B5  | C7  | C7  | B4  |
| 15          | C6  | C6  | B5  | C7  | C7  | B4  |
| 14          | C6  | C6  | B5  | C7  | C7  | B4  |
| 13          | C6  | C6  | B5  | C7  | C7  | B4  |
| 12          | C6  | C6  | B5  | C7  | C7  | B4  |
| 11          | C6  | C6  | B5  | C7  | C7  | B4  |
| 10          | C6  | C6  | B5  | C7  | C7  | B4  |
| 9           | C6  | C6  | B5  | C7  | C7  | B4  |
| 8           | C6  | C6  | B5  | C7  | C7  | B4  |
| 7           | C6  | C6  | B5  | C7  | C7  | B4  |
| 6           | C6  | C6  | B5  | C7  | C7  | B4  |
| 5           | C6  | C6  | B5  | C7  | C7  | B4  |
| 4           | C6  | C6  | B5  | C7  | C7  | B4  |
| 3           | C6  | C6  | B5  | C7  | C7  | B4  |
| 2           | C6  | C6  | B5  | C7  | C7  | B4  |
| 1           | C6P | C6P | B5P | C7P | C7P | B4P |

# BLOCK 14

| STOREY UNIT | 34  | 35  | 36  | 37  | 38  |
|-------------|-----|-----|-----|-----|-----|
| 25          | B1b | D4  | В3  | D3a | Bla |
| 24          | B1b | D4  | В3  | D3a | Bla |
| 23          | В1  | D4  | В3  | D3  | B1  |
| 22          | В1  | D4  | В3  | D3  | B1  |
| 21          | В1  | D4  | В3  | D3  | B1  |
| 20          | В1  | D4  | В3  | D3  | B1  |
| 19          | B1  | D4  | В3  | D3  | B1  |
| 18          | B1  | D4  | В3  | D3  | B1  |
| 17          | B1  | D4  | В3  | D3  | B1  |
| 16          | В1  | D4  | В3  | D3  | B1  |
| 15          | B1  | D4  | В3  | D3  | B1  |
| 14          | B1  | D4  | В3  | D3  | B1  |
| 13          | B1  | D4  | В3  | D3  | B1  |
| 12          | B1  | D4  | В3  | D3  | B1  |
| 11          | B1  | D4  | В3  | D3  | B1  |
| 10          | B1  | D4  | В3  | D3  | B1  |
| 9           | B1  | D4  | В3  | D3  | B1  |
| 8           | B1  | D4  | В3  | D3  | B1  |
| 7           | B1  | D4  | В3  | D3  | B1  |
| 6           | B1  | D4  | В3  | D3  | B1  |
| 5           | B1  | D4  | В3  | D3  | B1  |
| 4           | B1  | D4  | В3  | D3  | B1  |
| 3           | B1  | D4  | В3  | D3  | B1  |
| 2           | B1  | D4  | В3  | D3  | B1  |
| 1           |     | D4P | A4P | D3P |     |

|    | _  |    | - | - |
|----|----|----|---|---|
| BL | O. | CK |   | 6 |

| DEOCK TO       |    |     |     |     |  |
|----------------|----|-----|-----|-----|--|
| UNIT<br>STOREY | 39 | 40  | 41  | 42  |  |
| 21             | C3 | D5  | B2  | E1  |  |
| 20             | C3 | D5  | B2  | E1  |  |
| 19             | C3 | D5  | B2  | E1  |  |
| 18             | C3 | D5  | B2  | E1  |  |
| 17             | C3 | D5  | B2  | E1  |  |
| 16             | C3 | D5  | B2  | E1  |  |
| 15             | C3 | D5  | B2  | E1  |  |
| 14             | C3 | D5  | B2  | E1  |  |
| 13             | C3 | D5  | B2  | E1  |  |
| 12             | C3 | D5  | B2  | E1  |  |
| 11             | C3 | D5  | B2  | E1  |  |
| 10             | C3 | D5  | B2  | E1  |  |
| 9              | C3 | D5  | B2  | E1  |  |
| 8              | C3 | D5  | B2  | E1  |  |
| 7              | C3 | D5  | B2  | E1  |  |
| 6              | C3 | D5  | B2  | E1  |  |
| 5              | C3 | D5  | B2  | E1  |  |
| 4              | C3 | D5  | B2  | E1  |  |
| 3              | C3 | D5  | B2  | E1  |  |
| 2              | C3 | D5  | B2  | E1  |  |
| 1              |    | D5P | A3P | E1P |  |

BLOCK 18

| STOREY UNIT | 43 | 44  | 45  | 46  |
|-------------|----|-----|-----|-----|
| 21          | C3 | D2  | B2  | D5  |
| 20          | C3 | D2  | B2  | D5  |
| 19          | C3 | D2  | B2  | D5  |
| 18          | C3 | D2  | B2  | D5  |
| 1 <i>7</i>  | C3 | D2  | В2  | D5  |
| 16          | C3 | D2  | B2  | D5  |
| 15          | C3 | D2  | B2  | D5  |
| 14          | C3 | D2  | B2  | D5  |
| 13          | C3 | D2  | B2  | D5  |
| 12          | C3 | D2  | B2  | D5  |
| 11          | C3 | D2  | B2  | D5  |
| 10          | C3 | D2  | B2  | D5  |
| 9           | C3 | D2  | B2  | D5  |
| 8           | C3 | D2  | B2  | D5  |
| 7           | C3 | D2  | B2  | D5  |
| 6           | C3 | D2  | B2  | D5  |
| 5           | C3 | D2  | B2  | D5  |
| 4           | C3 | D2  | B2  | D5  |
| 3           | C3 | D2  | B2  | D5  |
| 2           | C3 | D2  | B2  | D5  |
| 1           |    | D2P | A3P | D5P |

BLOCK 20

|             |     | <b>J G</b> (1) |     |     |
|-------------|-----|----------------|-----|-----|
| STOREY UNIT | 47  | 48             | 49  | 50  |
| 20          | C5  | C1             | C2  | C2  |
| 19          | C5  | C1             | C2  | C2  |
| 18          | C5  | C1             | C2  | C2  |
| 17          | C5  | C1             | C2  | C2  |
| 16          | C5  | C1             | C2  | C2  |
| 15          | C5  | C1             | C2  | C2  |
| 14          | C5  | C1             | C2  | C2  |
| 13          | C5  | C1             | C2  | C2  |
| 12          | C5  | C1             | C2  | C2  |
| 11          | C5  | C1             | C2  | C2  |
| 10          | C5  | C1             | C2  | C2  |
| 9           | C5  | C1             | C2  | C2  |
| 8           | C5  | C1             | C2  | C2  |
| 7           | C5  | C1             | C2  | C2  |
| 6           | C5  | C1             | C2  | C2  |
| 5           | C5P | C1P            | C2P | C2P |
|             |     |                |     |     |

| BLOCK 22    |     |     |     |     |  |  |  |
|-------------|-----|-----|-----|-----|--|--|--|
| STOREY UNIT | 51  | 52  | 53  | 54  |  |  |  |
| 20          | C2  | C2  | C1  | C5  |  |  |  |
| 19          | C2  | C2  | C1  | C5  |  |  |  |
| 18          | C2  | C2  | C1  | C5  |  |  |  |
| 17          | C2  | C2  | C1  | C5  |  |  |  |
| 16          | C2  | C2  | C1  | C5  |  |  |  |
| 15          | C2  | C2  | C1  | C5  |  |  |  |
| 14          | C2  | C2  | C1  | C5  |  |  |  |
| 13          | C2  | C2  | C1  | C5  |  |  |  |
| 12          | C2  | C2  | C1  | C5  |  |  |  |
| 11          | C2  | C2  | C1  | C5  |  |  |  |
| 10          | C2  | C2  | C1  | C5  |  |  |  |
| 9           | C2  | C2  | C1  | C5  |  |  |  |
| 8           | C2  | C2  | C1  | C5  |  |  |  |
| 7           | C2  | C2  | C1  | C5  |  |  |  |
| 6           | C2  | C2  | C1  | C5  |  |  |  |
| 5           | C2P | C2P | C1P | C5P |  |  |  |
|             |     |     |     |     |  |  |  |

|             | BL  | OCK 24 |     |     |
|-------------|-----|--------|-----|-----|
| STOREY UNIT | 55  | 56     | 57  | 58  |
| 19          | C5  | C1     | C2  | C2  |
| 18          | C5  | C1     | C2  | C2  |
| 17          | C5  | C1     | C2  | C2  |
| 16          | C5  | C1     | C2  | C2  |
| 15          | C5  | C1     | C2  | C2  |
| 14          | C5  | C1     | C2  | C2  |
| 13          | C5  | C1     | C2  | C2  |
| 12          | C5  | C1     | C2  | C2  |
| 11          | C5  | C1     | C2  | C2  |
| 10          | C5  | C1     | C2  | C2  |
| 9           | C5  | C1     | C2  | C2  |
| 8           | C5  | C1     | C2  | C2  |
| 7           | C5  | C1     | C2  | C2  |
| 6           | C5  | C1     | C2  | C2  |
| 5           | C5P | C1P    | C2P | C2P |
|             |     |        |     |     |

BLOCK 26

| STOREY UNIT | 59  | 60  | 61  | 62  |
|-------------|-----|-----|-----|-----|
| 19          | C2  | C2  | C1  | C5  |
| 18          | C2  | C2  | C1  | C5  |
| 17          | C2  | C2  | C1  | C5  |
| 16          | C2  | C2  | C1  | C5  |
| 15          | C2  | C2  | C1  | C5  |
| 14          | C2  | C2  | C1  | C5  |
| 13          | C2  | C2  | C1  | C5  |
| 12          | C2  | C2  | C1  | C5  |
| 11          | C2  | C2  | C1  | C5  |
| 10          | C2  | C2  | C1  | C5  |
| 9           | C2  | C2  | C1  | C5  |
| 8           | C2  | C2  | C1  | C5  |
| 7           | C2  | C2  | C1  | C5  |
| 6           | C2  | C2  | C1  | C5  |
| 5           | C2P | C2P | C1P | C5P |
|             |     |     |     |     |