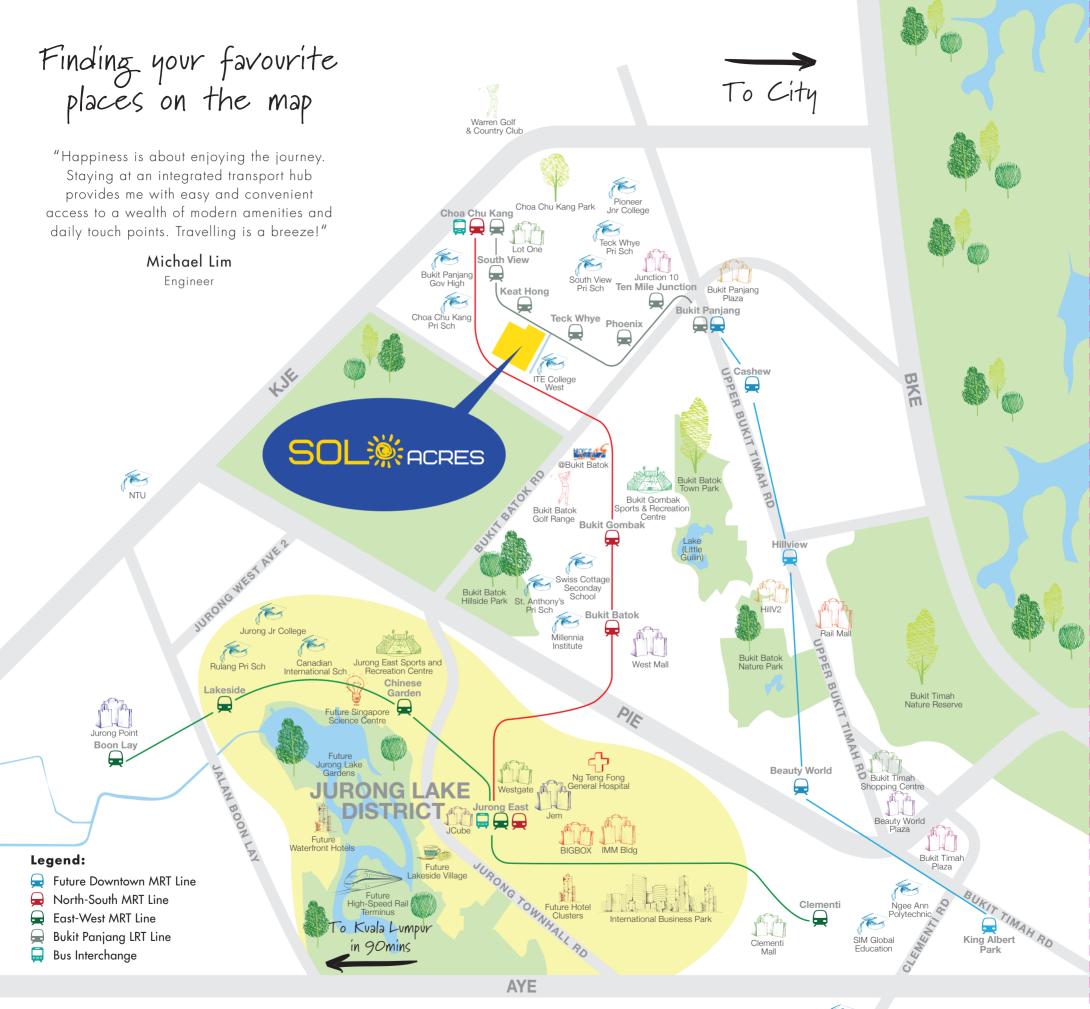

# Discovering that you are so near to what matters

**Bukit Panjang** Government High

Warren Golf and Country Club

Ten Mile Junction LRT 1 min train ride

Choa Chu Kang MRT 3 mins train ride

Jurong East MRT

15 mins train ride

Future Hign-Speed Rail Terminus

BP1 Choa Chu Kang

Lot One

Orchard Road 19 mins drive via BKE / PIE

Junction 10

International **Business Park** 

Jem

Westgate

Central Business District

JANUARY

| 3    | //\ | 1  | VV | 1             | Г              | 3          |
|------|-----|----|----|---------------|----------------|------------|
|      |     |    |    | 01            | 02             | 03         |
| 04   | 05  | 06 | 07 | 08            | 09             | 10         |
| 11   | 12  | 13 | 14 | 15            | 16             | 17         |
| 18   | 19  | 20 | 21 | 22            | 23             | 24         |
| 25   | 26  | 27 | 28 | 29            | 30             | 31         |
| 1. M |     |    | P  | UBLIC HOLIDAY | 01 Jan – New \ | lear's Day |

# Shopping at more than 8 shopping malls!

Junction 10, HillV2, Lot One, Westgate, Jem, BIGIBOX, JCube, IMM and Jurong Point

Abundant shopping opportunities at Junction 10, Westgate, Jem, Lot One, Jurong Point, HillV2, BIGBOX, JCube and IMM

"Shopping is the first thing we do to prepare for Lunar New Year.
From buying new clothes to groceries, we all have so many shopping venues to choose from being near the Jurong Lake District and the LRT is just a 3 minute walk away. With the future HSR, we can't wait to shop in Kuala Lumpur in 90 minutes!"

# The Lims Multi-generational family

JCube

Have a prosperous Lunar New Year!

Abundant shopping opportunities and modern conveniences

MARCH

S M T W T F

01 02 03 04 05 06

Hide & Seek with 08 09 10 11 12 13