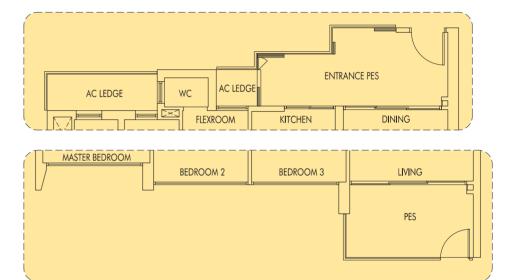

ft WITH VERTICAL LOUVERS & FINS AS PER DSTA REQUIREMENT

#24-29





# TYPE C6c

97 sq m | 1044 sq ft WITH VERTICAL LOUVERS & FINS AS PER DSTA REQUIREMENT

#24-23









99 sq m | 1066 sq ft

#02-17 to #22-17 #02-18 to #22-18 (mirror) #02-31 to #23-31 #02-32 to #24-32 (mirror)



# TYPE C7P

104 sq m | 1119 sq ft (including PES of 11 sq m/118 sq ft)

#01-17

#01-18 (mirror)

#01-31

#01-32 (mirror)



# TYPE C7a

99 sq m | 1066 sq ft WITH VERTICAL FINS AS PER DSTA REQUIREMENT

#24-31











102 sq m | 1098 sq ft

#02-04 to #23-04 #02-09 to #25-09 #02-14 to #25-14



# **TYPE C8a**

102 sq m | 1098 sq ft WITH VERTICAL FINS AS PER DSTA REQUIREMENT

#24-04

"With this cross-ventilation layout, our family enjoys a breezier and airier home, and of course, savings on electricity bills."



# **TYPE C8P**

102 sq m | 1098 sq ft (including PES of 17 sq m/183 sq ft)

#01-04 #01-09 #01-14











102 sq m | 1098 sq ft

#02-02 to #23-02 #02-07 to #23-07 #02-12 to #23-12



# LIVING BEDROOM 3 BEDROOM 2 BALCONY BALCONY

# **TYPE C9b**

102 sq m | 1098 sq ft WITH VERTICAL LOUVERS & FINS AS PER DSTA REQUIREMENT

#24-07 #25-07



# **TYPE C9c**

102 sq m | 1098 sq ft WITH VERTICAL LOUVERS AS PER DSTA REQUIREMENT

#24-12 #25-12

# **TYPE C9P**

102 sq m | 1098 sq ft (including PES of 17 sq m/183 sq ft)

#01-02

#01-07







"Finally, I can have the luxury of having a walk-in wardrobe in my master bedroom."



# TYPE D1

108 sq m | 1163 sq ft

#02-25 to #24-25 #02-26 to #24-26 (mirror)



# TYPE D1P

 $120\ sq\ m$  |  $1292\ sq\ ft$  (including PES of 18 sq m/194 sq ft)

#01-25 #0