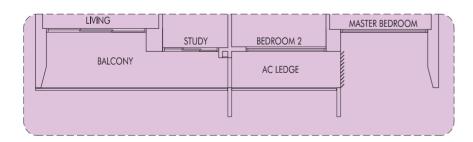

# TYPE C7a

99 sq m | 1066 sq ft WITH VERTICAL FINS AS PER DSTA REQUIREMENT

#24-31

102 sq m | 1098 sq ft

#02-04 to #23-04 #02-09 to #25-09 #02-14 to #25-14