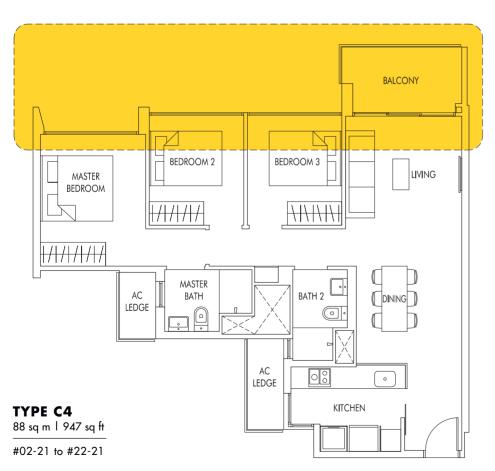

# **TYPE C6P**

102 sq m | 1098 sq ft (including PES of 11 sq m/118 sq ft)

#01-20 (mirror) #01-22 (mirror)

#01-23 #01-28 (mirror)