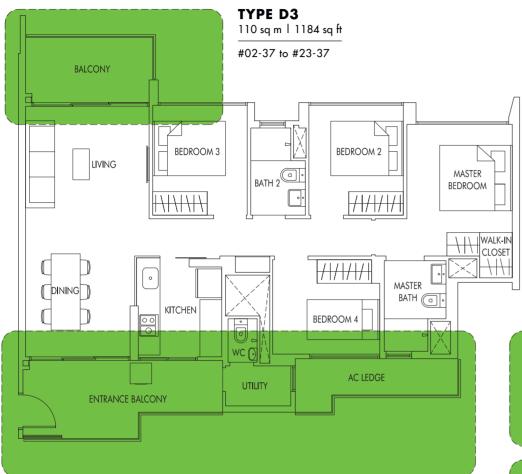

# TYPE D3a

110 sq m | 1184 sq ft WITH VERTICAL LOUVERS & FINS AS PER DSTA REQUIREMENT

#24-37 #25-37

BALCONY

LIVING

# TYPE D3P

111 sq m | 1195 sq ft (including PES of 18 sq m/194 sq ft)

#01-37

BEDROOM 3

"We can use the FlexRoom as a game room or an extra bedroom for our kids."

TYPE D4 113 sq m | 1216 sq ft #02-35 to #25-35