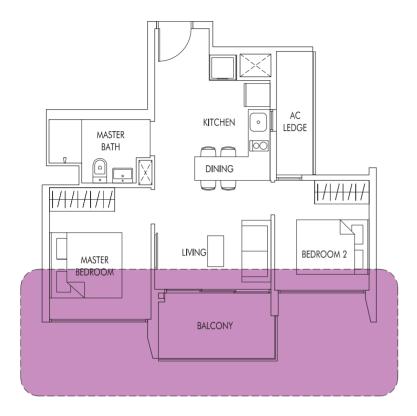

# YARD . . AC LEDGE MASTER ..... BATH AC LEDGE MASTER BEDROOM

# LIVING BEDROOM 3 BEDROOM 2 BALCONY BALCONY