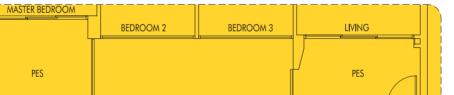

R DSTA REQUIREMENT

#24-24



# **TYPE B5P**

75 sq m | 807 sq ft (including PES of 7 sq m/75 sq ft)

#01-19 (mirror) #01-24









86 sq m | 926 sq ft

#06-48 to #20-48 #06-53 to #20-53 (mirror) #06-56 to #19-56 #06-61 to #19-61 (mirror)



# TYPE C1P

93 sq m | 1001 sq ft (including PES of 13 sq m/140 sq ft)

#05-48 #05-53 (mirror) #05-56 #05-61 (mirror)





# **TYPE C2P**

91 sq m | 980 sq ft (including PES of 11 sq m/118 sq ft)

#05-49 #05-50 (mirror) #05-51 #05-52 (mirror) #05-57 #05-58 (mirror) #05-60 (mirror)









# **TYPE C3** 86 sq m | 926 sq ft

#02-39 to #21-39 #02-43 to #21-43





# **TYPE C4P**

94 sq m | 1012 sq ft (including PES of 12 sq m/129 sq ft)









93 sq m | 1001 sq ft

#06-47 to #20-47 (mirror) #06-54 to #20-54 #06-55 to #19-55 (mirror) #06-62 to #19-62



# **TYPE C5P**

100 sq m | 1076 sq ft (including PES of 13 sq m/140 sq ft)

#05-47 (mirror) #05-54 #05-55 (mirror) #05-62









97 sq m | 1044 sq ft

#02-20 to #22-20 (mirror) #02-22 to #24-22 (mirror) #02-23 to #23-23 #02-28 to #23-28 (mirror) #02-29 to #23-29



# **TYPE C6P**

102 sq m | 1098 sq ft (including PES of 11 sq m/118 sq ft)

#01-20 (mirror) #01-22 (mirror)

#01-23 #01-28 (mirror)











# YARD . . AC LEDGE MASTER ..... BATH AC LEDGE MASTER BEDROOM

# TYPE C6a

97 sq m | 1044 sq ft WITH VERTICAL LOUVERS & FINS AS PER DSTA REQUIREMENT

#24-28 (mirror)



# **TYPE C6b**

97 sq m | 1044 sq ft WITH VERTICAL LOUVERS & FINS AS PER DSTA REQUIREMENT

#24-29





# TYPE C6c

97 sq m | 1044 sq ft WITH VERTICAL LOUVERS & FINS AS PER DSTA REQUIREMENT

#24-23









99 sq m | 10