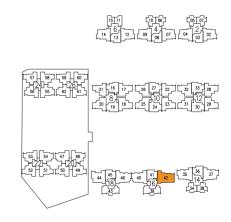

### **BLOCK 2**

| BLOCK Z     |     |     |     |     |     |  |  |  |
|-------------|-----|-----|-----|-----|-----|--|--|--|
| STOREY UNIT | 1   | 2   | 3   | 4   | 5   |  |  |  |
| 24          | A2a | C9a | B3a | C8a | A2  |  |  |  |
| 23          | A2  | C9  | В3  | C8  | A2  |  |  |  |
| 22          | A2  | C9  | В3  | C8  | A2  |  |  |  |
| 21          | A2  | C9  | В3  | C8  | A2  |  |  |  |
| 20          | A2  | C9  | В3  | C8  | A2  |  |  |  |
| 19          | A2  | C9  | В3  | C8  | A2  |  |  |  |
| 18          | A2  | C9  | В3  | C8  | A2  |  |  |  |
| 17          | A2  | C9  | В3  | C8  | A2  |  |  |  |
| 16          | A2  | C9  | В3  | C8  | A2  |  |  |  |
| 15          | A2  | C9  | В3  | C8  | A2  |  |  |  |
| 14          | A2  | C9  | В3  | C8  | A2  |  |  |  |
| 13          | A2  | C9  | В3  | C8  | A2  |  |  |  |
| 12          | A2  | C9  | В3  | C8  | A2  |  |  |  |
| 11          | A2  | C9  | В3  | C8  | A2  |  |  |  |
| 10          | A2  | C9  | В3  | C8  | A2  |  |  |  |
| 9           | A2  | C9  | В3  | C8  | A2  |  |  |  |
| 8           | A2  | C9  | В3  | C8  | A2  |  |  |  |
| 7           | A2  | C9  | В3  | C8  | A2  |  |  |  |
| 6           | A2  | C9  | В3  | C8  | A2  |  |  |  |
| 5           | A2  | C9  | В3  | C8  | A2  |  |  |  |
| 4           | A2  | C9  | В3  | C8  | A2  |  |  |  |
| 3           | A2  | C9  | В3  | C8  | A2  |  |  |  |
| 2           | A2  | C9  | В3  | C8  | A2  |  |  |  |
| 1           | A2P | C9P | ВЗР | C8P | A2P |  |  |  |

### **BLOCK 4**

| STOREY UNIT | 6   | 7   | 8   | 9   | 10  |
|-------------|-----|-----|-----|-----|-----|
| 25          | A2  | C9b | B3b | C8  | A2  |
| 24          | A2  | C9b | B3b | C8  | A2  |
| 23          | A2  | C9  | В3  | C8  | A2  |
| 22          | A2  | C9  | В3  | C8  | A2  |
| 21          | A2  | C9  | В3  | C8  | A2  |
| 20          | A2  | C9  | В3  | C8  | A2  |
| 19          | A2  | C9  | В3  | C8  | A2  |
| 18          | A2  | C9  | В3  | C8  | A2  |
| 1 <i>7</i>  | A2  | C9  | В3  | C8  | A2  |
| 16          | A2  | C9  | В3  | C8  | A2  |
| 15          | A2  | C9  | В3  | C8  | A2  |
| 14          | A2  | C9  | В3  | C8  | A2  |
| 13          | A2  | C9  | В3  | C8  | A2  |
| 12          | A2  | C9  | В3  | C8  | A2  |
| 11          | A2  | C9  | В3  | C8  | A2  |
| 10          | A2  | C9  | В3  | C8  | A2  |
| 9           | A2  | C9  | В3  | C8  | A2  |
| 8           | A2  | C9  | В3  | C8  | A2  |
| 7           | A2  | C9  | В3  | C8  | A2  |
| 6           | A2  | C9  | В3  | C8  | A2  |
| 5           | A2  | C9  | В3  | C8  | A2  |
| 4           | A2  | C9  | В3  | C8  | A2  |
| 3           | A2  | C9  | В3  | C8  | A2  |
| 2           | A2  | C9  | В3  | C8  | A2  |
| 1           | A2P | С9Р | ВЗР | C8P | A2P |

### BLOCK 6

| STOREY UNIT | 11  | 12  | 13  | 14  | 15  |
|-------------|-----|-----|-----|-----|-----|
| 25          | A1  | C9c | ВЗс | C8  | A1  |
| 24          | A1  | С9с | ВЗс | C8  | A1  |
| 23          | A1  | C9  | В3  | C8  | A1  |
| 22          | A1  | C9  | В3  | C8  | A1  |
| 21          | A1  | C9  | В3  | C8  | A1  |
| 20          | A1  | C9  | В3  | C8  | A1  |
| 19          | A1  | C9  | В3  | C8  | A1  |
| 18          | A1  | C9  | В3  | C8  | A1  |
| 17          | A1  | C9  | В3  | C8  | A1  |
| 16          | A1  | C9  | В3  | C8  | A1  |
| 15          | A1  | C9  | В3  | C8  | A1  |
| 14          | A1  | C9  | В3  | C8  | A1  |
| 13          | A1  | C9  | В3  | C8  | A1  |
| 12          | A1  | C9  | В3  | C8  | A1  |
| 11          | A1  | C9  | В3  | C8  | A1  |
| 10          | A1  | C9  | В3  | C8  | A1  |
| 9           | A1  | C9  | В3  | C8  | A1  |
| 8           | A1  | C9  | В3  | C8  | A1  |
| 7           | A1  | C9  | В3  | C8  | A1  |
| 6           | A1  | C9  | В3  | C8  | A1  |
| 5           | A1  | C9  | В3  | C8  | A1  |
| 4           | A1  | C9  | В3  | C8  | A1  |
| 3           | A1  | C9  | В3  | C8  | A1  |
| 2           | A1  | C9  | В3  | C8  | A1  |
| 1           | A1P | C9P | ВЗР | C8P | A1P |

### BLOCK 8

|             | BLOCK 8 |     |     |     |     |     |  |  |  |
|-------------|---------|-----|-----|-----|-----|-----|--|--|--|
| STOREY UNIT | 16      | 17  | 18  | 19  | 20  | 21  |  |  |  |
| 22          | B4      | C7  | C7  | B5  | C6  | C4  |  |  |  |
| 21          | B4      | C7  | C7  | B5  | C6  | C4  |  |  |  |
| 20          | B4      | C7  | C7  | B5  | C6  | C4  |  |  |  |
| 19          | B4      | C7  | C7  | B5  | C6  | C4  |  |  |  |
| 18          | B4      | C7  | C7  | B5  | C6  | C4  |  |  |  |
| 17          | B4      | C7  | C7  | B5  | C6  | C4  |  |  |  |
| 16          | B4      | C7  | C7  | B5  | C6  | C4  |  |  |  |
| 15          | B4      | C7  | C7  | B5  | C6  | C4  |  |  |  |
| 14          | B4      | C7  | C7  | B5  | C6  | C4  |  |  |  |
| 13          | B4      | C7  | C7  | B5  | C6  | C4  |  |  |  |
| 12          | B4      | C7  | C7  | B5  | C6  | C4  |  |  |  |
| 11          | B4      | C7  | C7  | B5  | C6  | C4  |  |  |  |
| 10          | B4      | C7  | C7  | B5  | C6  | C4  |  |  |  |
| 9           | B4      | C7  | C7  | B5  | C6  | C4  |  |  |  |
| 8           | B4      | C7  | C7  | B5  | C6  | C4  |  |  |  |
| 7           | B4      | C7  | C7  | B5  | C6  | C4  |  |  |  |
| 6           | B4      | C7  | C7  | B5  | C6  | C4  |  |  |  |
| 5           | B4      | C7  | C7  | B5  | C6  | C4  |  |  |  |
| 4           | B4      | C7  | C7  | B5  | C6  | C4  |  |  |  |
| 3           | B4      | C7  | C7  | B5  | C6  | C4  |  |  |  |
| 2           | B4      | C7  | C7  | B5  | C6  | C4  |  |  |  |
| 1           | B4P     | C7P | C7P | B5P | C6P | C4P |  |  |  |

# BLOCK 10

| BLOCK 10    |     |     |     |     |     |     |
|-------------|-----|-----|-----|-----|-----|-----|
| STOREY UNIT | 22  | 23  | 24  | 25  | 26  | 27  |
| 24          | C6  | C6c | B5b | D1  | D1  | B4  |
| 23          | C6  | C6  | B5  | D1  | D1  | B4  |
| 22          | C6  | C6  | B5  | D1  | D1  | B4  |
| 21          | C6  | C6  | B5  | D1  | D1  | B4  |
| 20          | C6  | C6  | B5  | D1  | D1  | B4  |
| 19          | C6  | C6  | B5  | D1  | D1  | B4  |
| 18          | C6  | C6  | B5  | D1  | D1  | B4  |
| 17          | C6  | C6  | B5  | D1  | D1  | B4  |
| 16          | C6  | C6  | B5  | D1  | D1  | B4  |
| 15          | C6  | C6  | B5  | D1  | D1  | B4  |
| 14          | C6  | C6  | B5  | D1  | D1  | B4  |
| 13          | C6  | C6  | B5  | D1  | D1  | B4  |
| 12          | C6  | C6  | B5  | D1  | D1  | B4  |
| 11          | C6  | C6  | B5  | D1  | D1  | B4  |
| 10          | C6  | C6  | B5  | D1  | D1  | B4  |
| 9           | C6  | C6  | B5  | D1  | D1  | B4  |
| 8           | C6  | C6  | B5  | D1  | D1  | B4  |
| 7           | C6  | C6  | B5  | D1  | D1  | B4  |
| 6           | C6  | C6  | B5  | D1  | D1  | B4  |
| 5           | C6  | C6  | B5  | D1  | D1  | B4  |
| 4           | C6  | C6  | B5  | D1  | D1  | B4  |
| 3           | C6  | C6  | B5  | D1  | D1  | B4  |
| 2           | C6  | C6  | B5  | D1  | D1  | B4  |
| 1           | C6P | C6P | B5P | D1P | D1P | B4P |

### BLOCK 12

| STOREY UNIT | 28  | 29  | 30  | 31  | 32  | 33  |
|-------------|-----|-----|-----|-----|-----|-----|
| 24          | C6a | C6b | B5a | С7а | C7  | B4  |
| 23          | C6  | C6  | B5  | C7  | C7  | B4  |
| 22          | C6  | C6  | B5  | C7  | C7  | B4  |
| 21          | C6  | C6  | B5  | C7  | C7  | B4  |
| 20          | C6  | C6  | B5  | C7  | C7  | B4  |
| 19          | C6  | C6  | B5  | C7  | C7  | B4  |
| 18          | C6  | C6  | B5  | C7  | C7  | B4  |
| 1 <i>7</i>  | C6  | C6  | B5  | C7  | C7  | B4  |
| 16          | C6  | C6  | B5  | C7  | C7  | B4  |
| 15          | C6  | C6  | B5  | C7  | C7  | B4  |
| 14          | C6  | C6  | B5  | C7  | C7  | B4  |
| 13          | C6  | C6  | B5  | C7  | C7  | B4  |
| 12          | C6  | C6  | B5  | C7  | C7  | B4  |
| 11          | C6  | C6  | B5  | C7  | C7  | B4  |
| 10          | C6  | C6  | B5  | C7  | C7  | B4  |
| 9           | C6  | C6  | B5  | C7  | C7  | B4  |
| 8           | C6  | C6  | B5  | C7  | C7  | B4  |
| 7           | C6  | C6  | B5  | C7  | C7  | B4  |
| 6           | C6  | C6  | B5  | C7  | C7  | B4  |
| 5           | C6  | C6  | B5  | C7  | C7  | B4  |
| 4           | C6  | C6  | B5  | C7  | C7  | B4  |
| 3           | C6  | C6  | B5  | C7  | C7  | B4  |
| 2           | C6  | C6  | B5  | C7  | C7  | B4  |
| 1           | C6P | C6P | B5P | C7P | C7P | B4P |

# BLOCK 14

| STOREY UNIT | 34  | 35  | 36  | 37  | 38  |
|-------------|-----|-----|-----|-----|-----|
| 25          | B1b | D4  | В3  | D3a | Bla |
| 24          | B1b | D4  | В3  | D3a | Bla |
| 23          | В1  | D4  | В3  | D3  | B1  |
| 22          | В1  | D4  | В3  | D3  | B1  |
| 21          | В1  | D4  | В3  | D3  | B1  |
| 20          | В1  | D4  | В3  | D3  | B1  |
| 19          | B1  | D4  | В3  | D3  | B1  |
| 18          | B1  | D4  | В3  | D3  | B1  |
| 17          | B1  | D4  | В3  | D3  | B1  |
| 16          | В1  | D4  | В3  | D3  | B1  |
| 15          | B1  | D4  | В3  | D3  | B1  |
| 14          | B1  | D4  | В3  | D3  | B1  |
| 13          | B1  | D4  | В3  | D3  | B1  |
| 12          | B1  | D4  | В3  | D3  | B1  |
| 11          | B1  | D4  | В3  | D3  | B1  |
| 10          | B1  | D4  | В3  | D3  | B1  |
| 9           | B1  | D4  | В3  | D3  | B1  |
| 8           | B1  | D4  | В3  | D3  | B1  |
| 7           | B1  | D4  | В3  | D3  | B1  |
| 6           | B1  | D4  | В3  | D3  | B1  |
| 5           | B1  | D4  | В3  | D3  | B1  |
| 4           | B1  | D4  | В3  | D3  | B1  |
| 3           | B1  | D4  | В3  | D3  | B1  |
| 2           | B1  | D4  | В3  | D3  | B1  |
| 1           |     | D4P | A4P | D3P |     |

|    | _  |    | - | - |
|----|----|----|---|---|
| BL | O. | CK |   | 6 |

| DEOCK TO       |    |     |     |     |  |
|----------------|----|-----|-----|-----|--|
| UNIT<br>STOREY | 39 | 40  | 41  | 42  |  |
| 21             | C3 | D5  | B2  | E1  |  |
| 20             | C3 | D5  | B2  | E1  |  |
| 19             | C3 | D5  | B2  | E1  |  |
| 18             | C3 | D5  | B2  | E1  |  |
| 17             | C3 | D5  | B2  | E1  |  |
| 16             | C3 | D5  | B2  | E1  |  |
| 15             | C3 | D5  | B2  | E1  |  |
| 14             | C3 | D5  | B2  | E1  |  |
| 13             | C3 | D5  | B2  | E1  |  |
| 12             | C3 | D5  | B2  | E1  |  |
| 11             | C3 | D5  | B2  | E1  |  |
| 10             | C3 | D5  | B2  | E1  |  |
| 9              | C3 | D5  | B2  | E1  |  |
| 8              | C3 | D5  | B2  | E1  |  |
| 7              | C3 | D5  | B2  | E1  |  |
| 6              | C3 | D5  | B2  | E1  |  |
| 5              | C3 | D5  | B2  | E1  |  |
| 4              | C3 | D5  | B2  | E1  |  |
| 3              | C3 | D5  | B2  | E1  |  |
| 2              | C3 | D5  | B2  | E1  |  |
| 1              |    | D5P | A3P | E1P |  |

BLOCK 18

| STOREY UNIT | 43 | 44  | 45  | 46  |
|-------------|----|-----|-----|-----|
| 21          | C3 | D2  | B2  | D5  |
| 20          | C3 | D2  | B2  | D5  |
| 19          | C3 | D2  | B2  | D5  |
| 18          | C3 | D2  | B2  | D5  |
| 1 <i>7</i>  | C3 | D2  | В2  | D5  |
| 16          | C3 | D2  | B2  | D5  |
| 15          | C3 | D2  | B2  | D5  |
| 14          | C3 | D2  | B2  | D5  |
| 13          | C3 | D2  | B2  | D5  |
| 12          | C3 | D2  | B2  | D5  |
| 11          | C3 | D2  | B2  | D5  |
| 10          | C3 | D2  | B2  | D5  |
| 9           | C3 | D2  | B2  | D5  |
| 8           | C3 | D2  | B2  | D5  |
| 7           | C3 | D2  | B2  | D5  |
| 6           | C3 | D2  | B2  | D5  |
| 5           | C3 | D2  | B2  | D5  |
| 4           | C3 | D2  | B2  | D5  |
| 3           | C3 | D2  | B2  | D5  |
| 2           | C3 | D2  | B2  | D5  |
| 1           |    | D2P | A3P | D5P |

BLOCK 20

|             |     | <b>J G</b> (1) |     |     |
|-------------|-----|----------------|-----|-----|
| STOREY UNIT | 47  | 48             | 49  | 50  |
| 20          | C5  | C1             | C2  | C2  |
| 19          | C5  | C1             | C2  | C2  |
| 18          | C5  | C1             | C2  | C2  |
| 17          | C5  | C1             | C2  | C2  |
| 16          | C5  | C1             | C2  | C2  |
| 15          | C5  | C1             | C2  | C2  |
| 14          | C5  | C1             | C2  | C2  |
| 13          | C5  | C1             | C2  | C2  |
| 12          | C5  | C1             | C2  | C2  |
| 11          | C5  | C1             | C2  | C2  |
| 10          | C5  | C1             | C2  | C2  |
| 9           | C5  | C1             | C2  | C2  |
| 8           | C5  | C1             | C2  | C2  |
| 7           | C5  | C1             | C2  | C2  |
| 6           | C5  | C1             | C2  | C2  |
| 5           | C5P | C1P            | C2P | C2P |
|             |     |                |     |     |

| BLOCK 22    |     |     |     |     |  |  |  |
|-------------|-----|-----|-----|-----|--|--|--|
| STOREY UNIT | 51  | 52  | 53  | 54  |  |  |  |
| 20          | C2  | C2  | C1  | C5  |  |  |  |
| 19          | C2  | C2  | C1  | C5  |  |  |  |
| 18          | C2  | C2  | C1  | C5  |  |  |  |
| 17          | C2  | C2  | C1  | C5  |  |  |  |
| 16          | C2  | C2  | C1  | C5  |  |  |  |
| 15          | C2  | C2  | C1  | C5  |  |  |  |
| 14          | C2  | C2  | C1  | C5  |  |  |  |
| 13          | C2  | C2  | C1  | C5  |  |  |  |
| 12          | C2  | C2  | C1  | C5  |  |  |  |
| 11          | C2  | C2  | C1  | C5  |  |  |  |
| 10          | C2  | C2  | C1  | C5  |  |  |  |
| 9           | C2  | C2  | C1  | C5  |  |  |  |
| 8           | C2  | C2  | C1  | C5  |  |  |  |
| 7           | C2  | C2  | C1  | C5  |  |  |  |
| 6           | C2  | C2  | C1  | C5  |  |  |  |
| 5           | C2P | C2P | C1P | C5P |  |  |  |
|             |     |     |     |     |  |  |  |

|             | BL  | OCK 24 |     |     |
|-------------|-----|--------|-----|-----|
| STOREY UNIT | 55  | 56     | 57  | 58  |
| 19          | C5  | C1     | C2  | C2  |
| 18          | C5  | C1     | C2  | C2  |
| 17          | C5  | C1     | C2  | C2  |
| 16          | C5  | C1     | C2  | C2  |
| 15          | C5  | C1     | C2  | C2  |
| 14          | C5  | C1     | C2  | C2  |
| 13          | C5  | C1     | C2  | C2  |
| 12          | C5  | C1     | C2  | C2  |
| 11          | C5  | C1     | C2  | C2  |
| 10          | C5  | C1     | C2  | C2  |
| 9           | C5  | C1     | C2  | C2  |
| 8           | C5  | C1     | C2  | C2  |
| 7           | C5  | C1     | C2  | C2  |
| 6           | C5  | C1     | C2  | C2  |
| 5           | C5P | C1P    | C2P | C2P |
|             |     |        |     |     |

BLOCK 26

| STOREY UNIT | 59  | 60  | 61  | 62  |
|-------------|-----|-----|-----|-----|
| 19          | C2  | C2  | C1  | C5  |
| 18          | C2  | C2  | C1  | C5  |
| 17          | C2  | C2  | C1  | C5  |
| 16          | C2  | C2  | C1  | C5  |
| 15          | C2  | C2  | C1  | C5  |
| 14          | C2  | C2  | C1  | C5  |
| 13          | C2  | C2  | C1  | C5  |
| 12          | C2  | C2  | C1  | C5  |
| 11          | C2  | C2  | C1  | C5  |
| 10          | C2  | C2  | C1  | C5  |
| 9           | C2  | C2  | C1  | C5  |
| 8           | C2  | C2  | C1  | C5  |
| 7           | C2  | C2  | C1  | C5  |
| 6           | C2  | C2  | C1  | C5  |
| 5           | C2P | C2P | C1P | C5P |
|             |     |     |     |     |