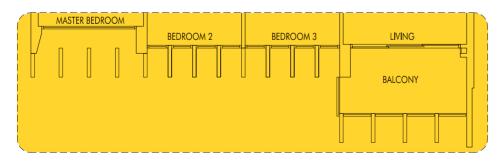

23 #02-28 to #23-28 (mirror) #02-29 to #23-29



# **TYPE C6P**

102 sq m | 1098 sq ft (including PES of 11 sq m/118 sq ft)

#01-20 (mirror) #01-22 (mirror)

#01-23 #01-28 (mirror)











# YARD . . AC LEDGE MASTER ..... BATH AC LEDGE MASTER BEDROOM

# TYPE C6a

97 sq m | 1044 sq ft WITH VERTICAL LOUVERS & FINS AS PER DSTA REQUIREMENT

#24-28 (mirror)



# **TYPE C6b**

97 sq m | 1044 sq ft WITH VERTICAL LOUVERS & FINS AS PER DSTA REQUIREMENT

#24-29





# TYPE C6c

97 sq m | 1044 sq ft WITH VERTICAL LOUVERS & FINS AS PER DSTA REQUIREMENT

#24-23









99 sq m | 1066 sq ft

#02-17 to #22-17 #02-18 to #22-18 (mirror) #02-31 to #23-31 #02-32 to #24-32 (mirror)



# TYPE C7P

104 sq m | 1119 sq ft (including PES of 11 sq m/118 sq ft)

#01-17

#01-18 (mirror)

#01-31

#01-32 (mirror)



# TYPE C7a

99 sq m | 1066 sq ft WITH VERTICAL FINS AS PER DSTA REQUIREMENT

#24-31











102 sq m | 1098 sq ft

#02-04 to #23-04 #02-09 to #25-09 #02-14 to #25-14



# **TYPE C8a**

102 sq m | 1098 sq ft WITH VERTICAL FINS AS PER DSTA REQUIREMENT

#24-04

"With this cross-ventilation layout, our family enjoys a breezier and airier home, and of course, savings on electricity bills."



# **TYPE C8P**

102 sq m | 1098 sq ft (including PES of 17 sq m/183 sq ft)

#01-04 #01-09 #01-14











102 sq m | 1098 sq ft

#02-02 to #23-02 #02-07 to #23-07 #02-12 to #23-12



# LIVING BEDROOM 3 BEDROOM 2 BALCONY BALCONY

# **TYPE C9b**

102 sq m | 1098 sq ft WITH VERTICAL LOUVERS & FINS AS PER DSTA REQUIREMENT

#24-07 #25-07



# **TYPE C9c**

102 sq m | 1098 sq ft WITH VERTICAL LOUVERS AS P