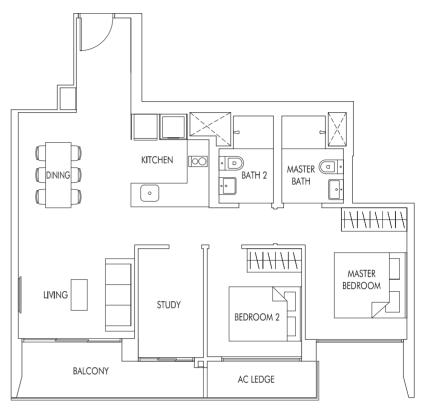

# **TYPE C4P**

94 sq m | 1012 sq ft (including PES of 12 sq m/129 sq ft)

93 sq m | 1001 sq ft

#06-47 to #20-47 (mirror) #06-54 to #20-54 #06-55 to #19-55 (mirror) #06-62 to #19-62

# **TYPE C5P**

100 sq m | 1076 sq ft (including PES of 13 sq m/140 sq ft)

#05-47 (mirror) #05-54 #05-55 (mirror) #05-62

97 sq m | 1044 sq ft

#02-20 to #22-20 (mirror) #02-22 to #24-22 (mirror) #02-23 to #23-23 #02-28 to #23-28 (mirror) #02-29 to #23-29