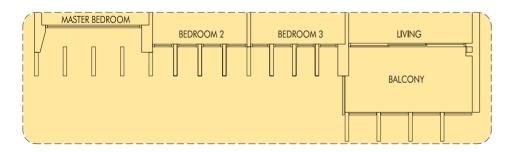

(mirror)











# YARD . . AC LEDGE MASTER ..... BATH AC LEDGE MASTER BEDROOM

# TYPE C6a

97 sq m | 1044 sq ft WITH VERTICAL LOUVERS & FINS AS PER DSTA REQUIREMENT

#24-28 (mirror)



# **TYPE C6b**

97 sq m | 1044 sq ft WITH VERTICAL LOUVERS & FINS AS PER DSTA REQUIREMENT

#24-29





# TYPE C6c

97 sq m | 1044 sq ft WITH VERTICAL LOUVERS & FINS AS PER DSTA REQUIREMENT

#24-23









99 sq m | 1066 sq ft

#02-17 to #22-17 #02-18 to #22-18 (mirror) #02-31 to #23-31 #02-32 to #24-32 (mirror)



# TYPE C7P

104 sq m | 1119 sq ft (including PES of 11 sq m/118 sq ft)

#01-17

#01-18 (mirror)

#01-31

#01-32 (mirror)



# TYPE C7a

99 sq m | 1066 sq ft WITH VERTICAL FINS AS PER DSTA REQUIREMENT

#24-31











102 sq m | 1098 sq ft

#02-04 to #23-04 #02-09 to #25-09 #02-14 to #25-14



# **TYPE C8a**

102 sq m | 1098 sq ft WITH VERTICAL FINS AS PER DSTA REQUIREMENT

#24-04

"With this cross-ventilation layout, our family enjoys a breezier and airier home, and of course, savings on electricity bills."



# **TYPE C8P**

102 sq m | 1098 sq ft (including PES of 17 sq m/183 sq ft)

#01-04 #01-09 #01-14











102 sq m | 1098 sq ft

#02-02 to #23-02 #02-07 to #23-07 #02-12 to #23-12



# LIVING BEDROOM 3 BEDROOM 2 BALCONY BALCONY

# **TYPE C9b**

102 sq m | 1098 sq ft WITH VERTICAL LOUVERS & FINS AS PER DSTA REQUIREMENT

#24-07 #25-07



# **TYPE C9c**

102 sq m | 1098 sq ft WITH VERTICAL LOUVERS AS PER DSTA REQUIREMENT

#24-12 #25-12

# **TYPE C9P**

102 sq m | 1098 sq ft (including PES of 17 sq m/183 sq ft)

#01-02

#01-07







"Finally, I can have the luxury of hav