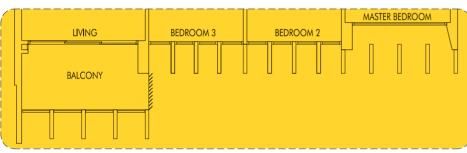

21-39 #02-43 to #21-43





# **TYPE C4P**

94 sq m | 1012 sq ft (including PES of 12 sq m/129 sq ft)









93 sq m | 1001 sq ft

#06-47 to #20-47 (mirror) #06-54 to #20-54 #06-55 to #19-55 (mirror) #06-62 to #19-62



# **TYPE C5P**

100 sq m | 1076 sq ft (including PES of 13 sq m/140 sq ft)

#05-47 (mirror) #05-54 #05-55 (mirror) #05-62









97 sq m | 1044 sq ft

#02-20 to #22-20 (mirror) #02-22 to #24-22 (mirror) #02-23 to #23-23 #02-28 to #23-28 (mirror) #02-29 to #23-29



# **TYPE C6P**

102 sq m | 1098 sq ft (including PES of 11 sq m/118 sq ft)

#01-20 (mirror) #01-22 (mirror)

#01-23 #01-28 (mirror)











# YARD . . AC LEDGE MASTER ..... BATH AC LEDGE MASTER BEDROOM

# TYPE C6a

97 sq m | 1044 sq ft WITH VERTICAL LOUVERS & FINS AS PER DSTA REQUIREMENT

#24-28 (mirror)



# **TYPE C6b**

97 sq m | 1044 sq ft WITH VERTICAL LOUVERS & FINS AS PER DSTA REQUIREMENT

#24-29





# TYPE C6c

97 sq m | 1044 sq ft WITH VERTICAL LOUVERS & FINS AS PER DSTA REQUIREMENT

#24-23









99 sq m | 1066 sq ft

#02-17 to #22-17 #02-18 to #22-18 (mirror) #02-31 to #23-31 #02-32 to #24-32 (mirror)



# TYPE C7P

104 sq m | 1119 sq ft (including PES of 11 sq m/118 sq ft)

#01-17

#01-18 (mirror)

#01-31

#01-32 (mirror)



# TYPE C7a

99 sq m | 1066 sq ft WITH VERTICAL FINS AS PER DSTA REQUIREMENT

#24-31











102 sq m | 1098 sq ft

#02-04 to #23-04 #02-09 to #25-09 #02-14 to #25-14



# **TYPE C8a**

102 sq m | 1098 sq ft WITH VERTICAL FINS AS PER DSTA REQUIREMENT

#24-04

"With this cross-ventilation layout, our family enjoys a breezier and airier home, and of cours