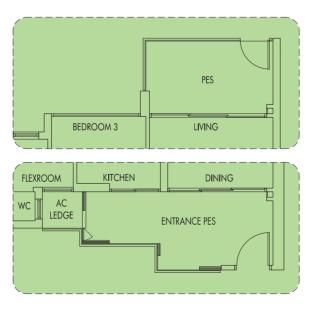

q m/183 sq ft)

#01-02

#01-07







"Finally, I can have the luxury of having a walk-in wardrobe in my master bedroom."



# TYPE D1

108 sq m | 1163 sq ft

#02-25 to #24-25 #02-26 to #24-26 (mirror)



# TYPE D1P

 $120\ sq\ m$  |  $1292\ sq\ ft$  (including PES of 18 sq m/194 sq ft)

#01-25 #01-26 (mirror)









TYPE D2
109 sq m | 1173 sq ft
#02-44 to #21-44





**TYPE D2P**110 sq m | 1184 sq ft
(including PES of 18 sq m/194 sq ft)









# TYPE D3a

110 sq m | 1184 sq ft WITH VERTICAL LOUVERS & FINS AS PER DSTA REQUIREMENT

#24-37 #25-37

BALCONY

LIVING



# TYPE D3P

111 sq m | 1195 sq ft (including PES of 18 sq m/194 sq ft)

#01-37





BEDROOM 3





"We can use the FlexRoom as a game room or an extra bedroom for our kids."



TYPE D4 113 sq m | 1216 sq ft #02-35 to #25-35



**TYPE D4P**114 sq m | 1227 sq ft
(including PES of 18 sq m/194 sq ft)









# TYPE D5

114 sq m | 1227 sq ft

#02-40 to #21-40 #02-46 to #21-46 (mirror)



# **TYPE D5P**

 $115~{\rm sq}~{\rm m}~l~1238~{\rm sq}~{\rm ft}$  (including PES of 18 sq m/194 sq ft)

#01-40 #01-46 (mirror)





# "Living in a 5-Bedroom EC unit is a rarity. Now everyone, including Gramps, can have their own room!"









# TYPE E1P

134 sq m | 1442 sq ft (including PES of 24 sq m/258 sq ft)







#### 1 FOUNDATION

Reinforced concrete piles and/or Piled Raft and/or Raft

#### 2 SUPERSTRUCTURE

Reinforced concrete structure

#### 3 WALLS

- (a) External Reinforced concrete and/or Precast reinforced concrete and/or common clay bricks and/or light weight concrete walls
- (b) Internal Reinforced concrete and/o