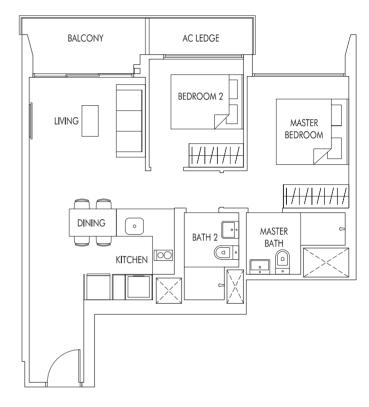

# YARD . . AC LEDGE MASTER ..... BATH AC LEDGE MASTER BEDROOM

# LIVING BEDROOM 3 BEDROOM 2 BALCONY BALCONY