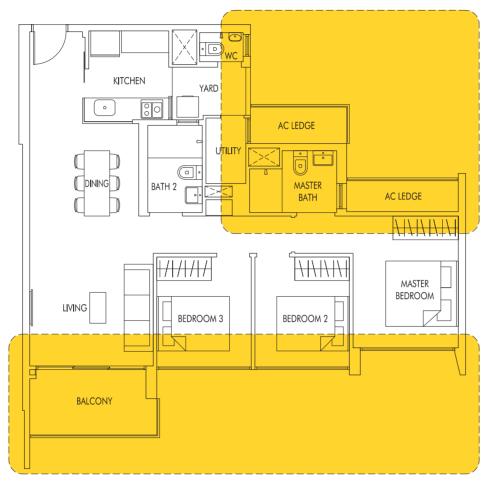

86 sq m | 926 sq ft

#06-48 to #20-48 #06-53 to #20-53 (mirror) #06-56 to #19-56 #06-61 to #19-61 (mirror)



# TYPE C1P

93 sq m | 1001 sq ft (including PES of 13 sq m/140 sq ft)

#05-48 #05-53 (mirror) #05-56 #05-61 (mirror)





# **TYPE C2P**

91 sq m | 980 sq ft (including PES of 11 sq m/118 sq ft)

#05-49 #05-50 (mirror) #05-51 #05-52 (mirror) #05-57 #05-58 (mirror) #05-60 (mirror)









# **TYPE C3** 86 sq m | 926 sq ft

#02-39 to #21-39 #02-43 to #21-43





# **TYPE C4P**

94 sq m | 1012 sq ft (including PES of 12 sq m/129 sq ft)









93 sq m | 1001 sq ft

#06-47 to #20-47 (mirror) #06-54 to #20-54 #06-55 to #19-55 (mirror) #06-62 to #19-62



# **TYPE C5P**

100 sq m | 1076 sq ft (including PES of 13 sq m/140 sq ft)

#05-47 (mirror) #05-54 #05-55 (mirror) #05-62









97 sq m | 1044 sq ft

#02-20 to #22-20 (mirror) #02-22 to #24-22 (mirror) #02-23 to #23-23 #02-28 to #23-28 (mirror) #02-29 to #23-29



# **TYPE C6P**

102 sq m | 1098 sq ft (including PES of 11 sq m/118 sq ft)

#01-20 (mirror) #01-22 (mirror)

#01-23 #01-28 (mirror)











# YARD . . AC LEDGE MASTER ..... BATH AC LEDGE MASTER BEDROOM

# TYPE C6a

97 sq m | 1044 sq ft WITH VERTICAL LOUVERS & FINS AS PER DSTA REQUIREMENT

#24-28 (mirror)



# **TYPE C6b**

97 sq m | 1044 sq ft WITH VERTICAL LOUVERS & FINS AS PER DSTA REQUIREMENT

#24-29





# TYPE C6c

97 sq m | 1044 sq ft WITH VERTICAL LOUVERS & FINS AS PER DSTA REQUIREMENT

#24-23









99 sq m | 1066 sq ft

#02-17 to #22-17 #02-18 to #22-18 (mirror) #02-31 to #23-31 #02-32 to #24-32 (mirror)



# TYPE C7P

104 sq m | 1119 sq f