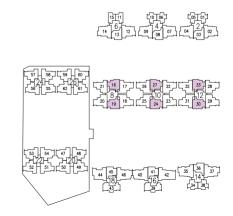

### **BLOCK 2**

| BLOCK Z     |     |     |     |     |     |  |  |  |
|-------------|-----|-----|-----|-----|-----|--|--|--|
| STOREY UNIT | 1   | 2   | 3   | 4   | 5   |  |  |  |
| 24          | A2a | C9a | B3a | C8a | A2  |  |  |  |
| 23          | A2  | C9  | В3  | C8  | A2  |  |  |  |
| 22          | A2  | C9  | В3  | C8  | A2  |  |  |  |
| 21          | A2  | C9  | В3  | C8  | A2  |  |  |  |
| 20          | A2  | C9  | В3  | C8  | A2  |  |  |  |
| 19          | A2  | C9  | В3  | C8  | A2  |  |  |  |
| 18          | A2  | C9  | В3  | C8  | A2  |  |  |  |
| 17          | A2  | C9  | В3  | C8  | A2  |  |  |  |
| 16          | A2  | C9  | В3  | C8  | A2  |  |  |  |
| 15          | A2  | C9  | В3  | C8  | A2  |  |  |  |
| 14          | A2  | C9  | В3  | C8  | A2  |  |  |  |
| 13          | A2  | C9  | В3  | C8  | A2  |  |  |  |
| 12          | A2  | C9  | В3  | C8  | A2  |  |  |  |
| 11          | A2  | C9  | В3  | C8  | A2  |  |  |  |
| 10          | A2  | C9  | В3  | C8  | A2  |  |  |  |
| 9           | A2  | C9  | В3  | C8  | A2  |  |  |  |
| 8           | A2  | C9  | В3  | C8  | A2  |  |  |  |
| 7           | A2  | C9  | В3  | C8  | A2  |  |  |  |
| 6           | A2  | C9  | В3  | C8  | A2  |  |  |  |
| 5           | A2  | C9  | В3  | C8  | A2  |  |  |  |
| 4           | A2  | C9  | В3  | C8  | A2  |  |  |  |
| 3           | A2  | C9  | В3  | C8  | A2  |  |  |  |
| 2           | A2  | C9  | В3  | C8  | A2  |  |  |  |
| 1           | A2P | C9P | ВЗР | C8P | A2P |  |  |  |

### **BLOCK 4**

| STOREY UNIT | 6   | 7   | 8   | 9   | 10  |
|-------------|-----|-----|-----|-----|-----|
| 25          | A2  | C9b | B3b | C8  | A2  |
| 24          | A2  | C9b | B3b | C8  | A2  |
| 23          | A2  | C9  | В3  | C8  | A2  |
| 22          | A2  | C9  | В3  | C8  | A2  |
| 21          | A2  | C9  | В3  | C8  | A2  |
| 20          | A2  | C9  | В3  | C8  | A2  |
| 19          | A2  | C9  | В3  | C8  | A2  |
| 18          | A2  | C9  | В3  | C8  | A2  |
| 1 <i>7</i>  | A2  | C9  | В3  | C8  | A2  |
| 16          | A2  | C9  | В3  | C8  | A2  |
| 15          | A2  | C9  | В3  | C8  | A2  |
| 14          | A2  | C9  | В3  | C8  | A2  |
| 13          | A2  | C9  | В3  | C8  | A2  |
| 12          | A2  | C9  | В3  | C8  | A2  |
| 11          | A2  | C9  | В3  | C8  | A2  |
| 10          | A2  | C9  | В3  | C8  | A2  |
| 9           | A2  | C9  | В3  | C8  | A2  |
| 8           | A2  | C9  | В3  | C8  | A2  |
| 7           | A2  | C9  | В3  | C8  | A2  |
| 6           | A2  | C9  | В3  | C8  | A2  |
| 5           | A2  | C9  | В3  | C8  | A2  |
| 4           | A2  | C9  | В3  | C8  | A2  |
| 3           | A2  | C9  | В3  | C8  | A2  |
| 2           | A2  | C9  | В3  | C8  | A2  |
| 1           | A2P | С9Р | ВЗР | C8P | A2P |

### BLOCK 6

| STOREY UNIT | 11  | 12  | 13  | 14  | 15  |
|-------------|-----|-----|-----|-----|-----|
| 25          | A1  | C9c | ВЗс | C8  | A1  |
| 24          | A1  | С9с | ВЗс | C8  | A1  |
| 23          | A1  | C9  | В3  | C8  | A1  |
| 22          | A1  | C9  | В3  | C8  | A1  |
| 21          | A1  | C9  | В3  | C8  | A1  |
| 20          | A1  | C9  | В3  | C8  | A1  |
| 19          | A1  | C9  | В3  | C8  | A1  |
| 18          | A1  | C9  | В3  | C8  | A1  |
| 17          | A1  | C9  | В3  | C8  | A1  |
| 16          | A1  | C9  | В3  | C8  | A1  |
| 15          | A1  | C9  | В3  | C8  | A1  |
| 14          | A1  | C9  | В3  | C8  | A1  |
| 13          | A1  | C9  | В3  | C8  | A1  |
| 12          | A1  | C9  | В3  | C8  | A1  |
| 11          | A1  | C9  | В3  | C8  | A1  |
| 10          | A1  | C9  | В3  | C8  | A1  |
| 9           | A1  | C9  | В3  | C8  | A1  |
| 8           | A1  | C9  | В3  | C8  | A1  |
| 7           | A1  | C9  | В3  | C8  | A1  |
| 6           | A1  | C9  | В3  | C8  | A1  |
| 5           | A1  | C9  | В3  | C8  | A1  |
| 4           | A1  | C9  | В3  | C8  | A1  |
| 3           | A1  | C9  | В3  | C8  | A1  |
| 2           | A1  | C9  | В3  | C8  | A1  |
| 1           | A1P | C9P | ВЗР | C8P | A1P |

### BLOCK 8

|             | BLOCK 8 |     |     |     |     |     |  |  |  |
|-------------|---------|-----|-----|-----|-----|-----|--|--|--|
| STOREY UNIT | 16      | 17  | 18  | 19  | 20  | 21  |  |  |  |
| 22          | B4      | C7  | C7  | B5  | C6  | C4  |  |  |  |
| 21          | B4      | C7  | C7  | B5  | C6  | C4  |  |  |  |
| 20          | B4      | C7  | C7  | B5  | C6  | C4  |  |  |  |
| 19          | B4      | C7  | C7  | B5  | C6  | C4  |  |  |  |
| 18          | B4      | C7  | C7  | B5  | C6  | C4  |  |  |  |
| 17          | B4      | C7  | C7  | B5  | C6  | C4  |  |  |  |
| 16          | B4      | C7  | C7  | B5  | C6  | C4  |  |  |  |
| 15          | B4      | C7  | C7  | B5  | C6  | C4  |  |  |  |
| 14          | B4      | C7  | C7  | B5  | C6  | C4  |  |  |  |
| 13          | B4      | C7  | C7  | B5  | C6  | C4  |  |  |  |
| 12          | B4      | C7  | C7  | B5  | C6  | C4  |  |  |  |
| 11          | B4      | C7  | C7  | B5  | C6  | C4  |  |  |  |
| 10          | B4      | C7  | C7  | B5  | C6  | C4  |  |  |  |
| 9           | B4      | C7  | C7  | B5  | C6  | C4  |  |  |  |
| 8           | B4      | C7  | C7  | B5  | C6  | C4  |  |  |  |
| 7           | B4      | C7  | C7  | B5  | C6  | C4  |  |  |  |
| 6           | B4      | C7  | C7  | B5  | C6  | C4  |  |  |  |
| 5           | B4      | C7  | C7  | B5  | C6  | C4  |  |  |  |
| 4           | B4      | C7  | C7  | B5  | C6  | C4  |  |  |  |
| 3           | B4      | C7  | C7  | B5  | C6  | C4  |  |  |  |
| 2           | B4      | C7  | C7  | B5  | C6  | C4  |  |  |  |
| 1           | B4P     | C7P | C7P | B5P | C6P | C4P |  |  |  |

# BLOCK 10

| BLOCK 10    |     |     |     |     |     |     |
|-------------|-----|-----|-----|-----|-----|-----|
| STOREY UNIT | 22  | 23  | 24  | 25  | 26  | 27  |
| 24          | C6  | C6c | B5b | D1  | D1  | B4  |
| 23          | C6  | C6  | B5  | D1  | D1  | B4  |
| 22          | C6  | C6  | B5  | D1  | D1  | B4  |
| 21          | C6  | C6  | B5  | D1  | D1  | B4  |
| 20          | C6  | C6  | B5  | D1  | D1  | B4  |
| 19          | C6  | C6  | B5  | D1  | D1  | B4  |
| 18          | C6  | C6  | B5  | D1  | D1  | B4  |
| 17          | C6  | C6  | B5  | D1  | D1  | B4  |
| 16          | C6  | C6  | B5  | D1  | D1  | B4  |
| 15          | C6  | C6  | B5  | D1  | D1  | B4  |
| 14          | C6  | C6  | B5  | D1  | D1  | B4  |
| 13          | C6  | C6  | B5  | D1  | D1  | B4  |
| 12          | C6  | C6  | B5  | D1  | D1  | B4  |
| 11          | C6  | C6  | B5  | D1  | D1  | B4  |
| 10          | C6  | C6  | B5  | D1  | D1  | B4  |
| 9           | C6  | C6  | B5  | D1  | D1  | B4  |
| 8           | C6  | C6  | B5  | D1  | D1  | B4  |
| 7           | C6  | C6  | B5  | D1  | D1  | B4  |
| 6           | C6  | C6  | B5  | D1  | D1  | B4  |
| 5           | C6  | C6  | B5  | D1  | D1  | B4  |
| 4           | C6  | C6  | B5  | D1  | D1  | B4  |
| 3           | C6  | C6  | B5  | D1  | D1  | B4  |
| 2           | C6  | C6  | B5  | D1  | D1  | B4  |
| 1           | C6P | C6P | B5P | D1P | D1P | B4P |

### BLOCK 12

| STOREY UNIT | 28  | 29  | 30  | 31  | 32  | 33  |
|-------------|-----|-----|-----|-----|-----|-----|
| 24          | C6a | C6b | B5a | С7а | C7  | B4  |
| 23          | C6  | C6  | B5  | C7  | C7  | B4  |
| 22          | C6  | C6  | B5  | C7  | C7  | B4  |
| 21          | C6  | C6  | B5  | C7  | C7  | B4  |
| 20          | C6  | C6  | B5  | C7  | C7  | B4  |
| 19          | C6  | C6  | B5  | C7  | C7  | B4  |
| 18          | C6  | C6  | B5  | C7  | C7  | B4  |
| 1 <i>7</i>  | C6  | C6  | B5  | C7  | C7  | B4  |
| 16          | C6  | C6  | B5  | C7  | C7  | B4  |
| 15          | C6  | C6  | B5  | C7  | C7  | B4  |
| 14          | C6  | C6  | B5  | C7  | C7  | B4  |
| 13          | C6  | C6  | B5  | C7  | C7  | B4  |
| 12          | C6  | C6  | B5  | C7  | C7  | B4  |
| 11          | C6  | C6  | B5  | C7  | C7  | B4  |
| 10          | C6  | C6  | B5  | C7  | C7  | B4  |
| 9           | C6  | C6  | B5  | C7  | C7  | B4  |
| 8           | C6  | C6  | B5  | C7  | C7  | B4  |
| 7           | C6  | C6  | B5  | C7  | C7  | B4  |
| 6           | C6  | C6  | B5  | C7  | C7  | B4  |
| 5           | C6  | C6  | B5  | C7  | C7  | B4  |
| 4           | C6  | C6  | B5  | C7  | C7  | B4  |
| 3           | C6  | C6  | B5  | C7  | C7  | B4  |
| 2           | C6  | C6  | B5  | C7  | C7  | B4  |
| 1           | C6P | C6P | B5P | C7P | C7P | B4P |

# BLOCK 14

| STOREY UNIT | 34  | 35  | 36  | 37  | 38  |
|-------------|-----|-----|-----|-----|-----|
| 25          | B1b | D4  | В3  | D3a | Bla |
| 24          | B1b | D4  | В3  | D3a | Bla |
| 23          | В1  | D4  | В3  | D3  | B1  |
| 22          | В1  | D4  | В3  | D3  | B1  |
| 21          | В1  | D4  | В3  | D3  | B1  |
| 20          | В1  | D4  | В3  | D3  | B1  |
| 19          | B1  | D4  | В3  | D3  | B1  |
| 18          | B1  | D4  | В3  | D3  | B1  |
| 17          | B1  | D4  | В3  | D3  | B1  |
| 16          | В1  | D4  | В3  | D3  | B1  |
| 15          | B1  | D4  | В3  | D3  | B1  |
| 14          | B1  | D4  | В3  | D3  | B1  |
| 13          | B1  | D4  | В3  | D3  | B1  |
| 12          | B1  | D4  | В3  | D3  | B1  |
| 11          | B1  | D4  | В3  | D3  | B1  |
| 10          | B1  | D4  | В3  | D3  | B1  |
| 9           | B1  | D4  | В3  | D3  | B1  |
| 8           | B1  | D4  | В3  | D3  | B1  |
| 7           | B1  | D4  | В3  | D3  | B1  |
| 6           | B1  | D4  | В3  | D3  | B1  |
| 5           | B1  | D4  | В3  | D3  | B1  |
| 4           | B1  | D4  | В3  | D3  | B1  |
| 3           | B1  | D4  | В3  | D3  | B1  |
| 2           | B1  | D4  | В3  | D3  | B1  |
| 1           |     | D4P | A4P | D3P |     |

|    | _  |    | - | - |
|----|----|----|---|---|
| BL | O. | CK |   | 6 |

| DEOCK TO       |    |     |     |     |  |
|----------------|----|-----|-----|-----|--|
| UNIT<br>STOREY | 39 | 40  | 41  | 42  |  |
| 21             | C3 | D5  | B2  | E1  |  |
| 20             | C3 | D5  | B2  | E1  |  |
| 19             | C3 | D5  | B2  | E1  |  |
| 18             | C3 | D5  | B2  | E1  |  |
| 17             | C3 | D5  | B2  | E1  |  |
| 16             | C3 | D5  | B2  | E1  |  |
| 15             | C3 | D5  | B2  | E1  |  |
| 14             | C3 | D5  | B2  | E1  |  |
| 13             | C3 | D5  | B2  | E1  |  |
| 12             | C3 | D5  | B2  | E1  |  |
| 11             | C3 | D5  | B2  | E1  |  |
| 10             | C3 | D5  | B2  | E1  |  |
| 9              | C3 | D5  | B2  | E1  |  |
| 8              | C3 | D5  | B2  | E1  |  |
| 7              | C3 | D5  | B2  | E1  |  |
| 6              | C3 | D5  | B2  | E1  |  |
| 5              | C3 | D5  | B2  | E1  |  |
| 4              | C3 | D5  | B2  | E1  |  |
| 3              | C3 | D5  | B2  | E1  |  |
| 2              | C3 | D5  | B2  | E1  |  |
| 1              |    | D5P | A3P | E1P |  |

BLOCK 18

| STOREY UNIT | 43 | 44  | 45  | 46  |
|-------------|----|-----|-----|-----|
| 21          | C3 | D2  | B2  | D5  |
| 20          | C3 | D2  | B2  | D5  |
| 19          | C3 | D2  | B2  | D5  |
| 18          | C3 | D2  | B2  | D5  |
| 1 <i>7</i>  | C3 | D2  | В2  | D5  |
| 16          | C3 | D2  | B2  | D5  |
| 15          | C3 | D2  | B2  | D5  |
| 14          | C3 | D2  | B2  | D5  |
| 13          | C3 | D2  | B2  | D5  |
| 12          | C3 | D2  | B2  | D5  |
| 11          | C3 | D2  | B2  | D5  |
| 10          | C3 | D2  | B2  | D5  |
| 9           | C3 | D2  | B2  | D5  |
| 8           | C3 | D2  | B2  | D5  |
| 7           | C3 | D2  | B2  | D5  |
| 6           | C3 | D2  | B2  | D5  |
| 5           | C3 | D2  | B2  | D5  |
| 4           | C3 | D2  | B2  | D5  |
| 3           | C3 | D2  | B2  | D5  |
| 2           | C3 | D2  | B2  | D5  |
| 1           |    | D2P | A3P | D5P |

BLOCK 20

|             |     | <b>J G</b> (1) |     |     |
|-------------|-----|----------------|-----|-----|
| STOREY UNIT | 47  | 48             | 49  | 50  |
| 20          | C5  | C1             | C2  | C2  |
| 19          | C5  | C1             | C2  | C2  |
| 18          | C5  | C1             | C2  | C2  |
| 17          | C5  | C1             | C2  | C2  |
| 16          | C5  | C1             | C2  | C2  |
| 15          | C5  | C1             | C2  | C2  |
| 14          | C5  | C1             | C2  | C2  |
| 13          | C5  | C1             | C2  | C2  |
| 12          | C5  | C1             | C2  | C2  |
| 11          | C5  | C1             | C2  | C2  |
| 10          | C5  | C1             | C2  | C2  |
| 9           | C5  | C1             | C2  | C2  |
| 8           | C5  | C1             | C2  | C2  |
| 7           | C5  | C1             | C2  | C2  |
| 6           | C5  | C1             | C2  | C2  |
| 5           | C5P | C1P            | C2P | C2P |
|             |     |                |     |     |

| BLOCK 22    |     |     |     |     |  |  |  |
|-------------|-----|-----|-----|-----|--|--|--|
| STOREY UNIT | 51  | 52  | 53  | 54  |  |  |  |
| 20          | C2  | C2  | C1  | C5  |  |  |  |
| 19          | C2  | C2  | C1  | C5  |  |  |  |
| 18          | C2  | C2  | C1  | C5  |  |  |  |
| 17          | C2  | C2  | C1  | C5  |  |  |  |
| 16          | C2  | C2  | C1  | C5  |  |  |  |
| 15          | C2  | C2  | C1  | C5  |  |  |  |
| 14          | C2  | C2  | C1  | C5  |  |  |  |
| 13          | C2  | C2  | C1  | C5  |  |  |  |
| 12          | C2  | C2  | C1  | C5  |  |  |  |
| 11          | C2  | C2  | C1  | C5  |  |  |  |
| 10          | C2  | C2  | C1  | C5  |  |  |  |
| 9           | C2  | C2  | C1  | C5  |  |  |  |
| 8           | C2  | C2  | C1  | C5  |  |  |  |
| 7           | C2  | C2  | C1  | C5  |  |  |  |
| 6           | C2  | C2  | C1  | C5  |  |  |  |
| 5           | C2P | C2P | C1P | C5P |  |  |  |
|             |     |     |     |     |  |  |  |

|             | BL  | OCK 24 |     |     |
|-------------|-----|--------|-----|-----|
| STOREY UNIT | 55  | 56     | 57  | 58  |
| 19          | C5  | C1     | C2  | C2  |
| 18          | C5  | C1     | C2  | C2  |
| 17          | C5  | C1     | C2  | C2  |
| 16          | C5  | C1     | C2  | C2  |
| 15          | C5  | C1     | C2  | C2  |
| 14          | C5  | C1     | C2  | C2  |
| 13          | C5  | C1     | C2  | C2  |
| 12          | C5  | C1     | C2  | C2  |
| 11          | C5  | C1     | C2  | C2  |
| 10          | C5  | C1     | C2  | C2  |
| 9           | C5  | C1     | C2  | C2  |
| 8           | C5  | C1     | C2  | C2  |
| 7           | C5  | C1     | C2  | C2  |
| 6           | C5  | C1     | C2  | C2  |
| 5           | C5P | C1P    | C2P | C2P |
|             |     |        |     |     |

BLOCK 26

| STOREY UNIT | 59  | 60  | 61  | 62  |
|-------------|-----|-----|-----|-----|
| 19          | C2  | C2  | C1  | C5  |
| 18          | C2  | C2  | C1  | C5  |
| 17          | C2  | C2  | C1  | C5  |
| 16          | C2  | C2  | C1  | C5  |
| 15          | C2  | C2  | C1  | C5  |
| 14          | C2  | C2  | C1  | C5  |
| 13          | C2  | C2  | C1  | C5  |
| 12          | C2  | C2  | C1  | C5  |
| 11          | C2  | C2  | C1  | C5  |
| 10          | C2  | C2  | C1  | C5  |
| 9           | C2  | C2  | C1  | C5  |
| 8           | C2  | C2  | C1  | C5  |
| 7           | C2  | C2  | C1  | C5  |
| 6           | C2  | C2  | C1  | C5  |
| 5           | C2P | C2P | C1P | C5P |
|             |     |     |     |     |