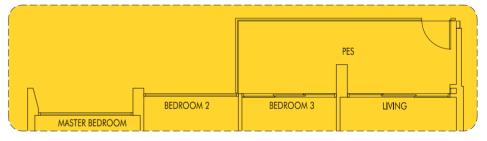

-24 #02-30 to #23-30







# TYPE B5a

81 sq m | 872 sq ft WITH VERTICAL LOUVERS & FINS AS PER DSTA REQUIREMENT

#24-30



# **TYPE B5b**

81 sq m | 872 sq ft WITH VERTICAL LOUVERS & FINS AS PER DSTA REQUIREMENT

#24-24



# **TYPE B5P**

75 sq m | 807 sq ft (including PES of 7 sq m/75 sq ft)

#01-19 (mirror) #01-24









86 sq m | 926 sq ft

#06-48 to #20-48 #06-53 to #20-53 (mirror) #06-56 to #19-56 #06-61 to #19-61 (mirror)



# TYPE C1P

93 sq m | 1001 sq ft (including PES of 13 sq m/140 sq ft)

#05-48 #05-53 (mirror) #05-56 #05-61 (mirror)





# **TYPE C2P**

91 sq m | 980 sq ft (including PES of 11 sq m/118 sq ft)

#05-49 #05-50 (mirror) #05-51 #05-52 (mirror) #05-57 #05-58 (mirror) #05-60 (mirror)









# **TYPE C3** 86 sq m | 926 sq ft

#02-39 to #21-39 #02-43 to #21-43





# **TYPE C4P**

94 sq m | 1012 sq ft (including PES of 12 sq m/129 sq ft)









93 sq m | 1001 sq ft

#06-47 to #20-47 (mirror) #06-54 to #20-54 #06-55 to #19-55 (mirror) #06-62 to #19-62



# **TYPE C5P**

100 sq m | 1076 sq ft (including PES of 13 sq m/140 sq ft)

#05-47 (mirror) #05-54 #05-55 (mirror) #05-62









97 sq m | 1044 sq ft

#02-20 to #22-20 (mirror) #02-22 to #24-22 (mirror) #02-23 to #23-23 #02-28 to #23-28 (mirror) #02-29 to #23-29



# **TYPE C6P**

102 sq m | 1098 sq ft (including PES of 11 sq m/118 sq ft)

#01-20 (mirror) #01-22 (mirror)

#01-23 #01-28 (mirror)











# YARD . . AC LEDGE MASTER ..... BATH AC LEDGE MASTER BEDROOM

# TYPE C6a

97 sq m | 1044 sq ft WITH VERTICAL LOUVERS & FINS AS PER DSTA REQUIREMENT

#24-28 (mirror)



# **TYPE C6b**

97 sq m