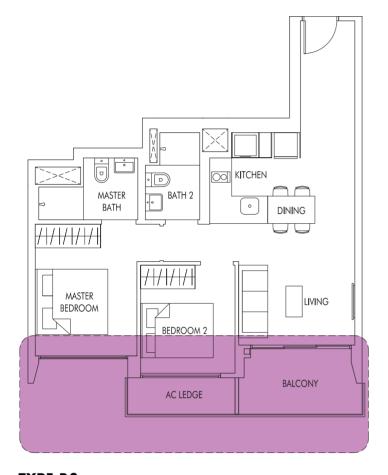

# TYPE C7a

99 sq m | 1066 sq ft WITH VERTICAL FINS AS PER DSTA REQUIREMENT

#24-31

102 sq m | 1098 sq ft

#02-04 to #23-04 #02-09 to #25-09 #02-14 to #25-14