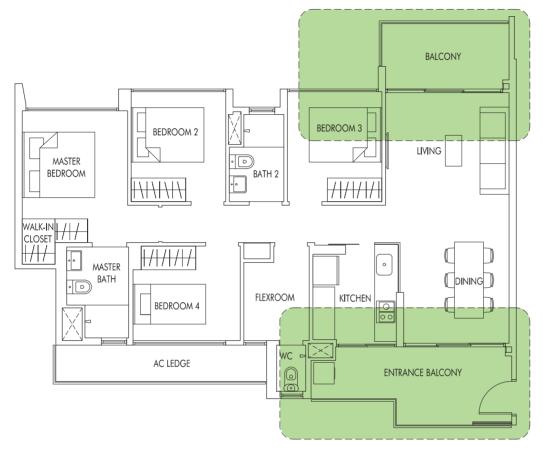

a walk-in wardrobe in my master bedroom."



# TYPE D1

108 sq m | 1163 sq ft

#02-25 to #24-25 #02-26 to #24-26 (mirror)



# TYPE D1P

 $120\ sq\ m$  |  $1292\ sq\ ft$  (including PES of 18 sq m/194 sq ft)

#01-25 #01-26 (mirror)









TYPE D2
109 sq m | 1173 sq ft
#02-44 to #21-44





**TYPE D2P**110 sq m | 1184 sq ft
(including PES of 18 sq m/194 sq ft)









# TYPE D3a

110 sq m | 1184 sq ft WITH VERTICAL LOUVERS & FINS AS PER DSTA REQUIREMENT

#24-37 #25-37

BALCONY

LIVING



# TYPE D3P

111 sq m | 1195 sq ft (including PES of 18 sq m/194 sq ft)

#01-37





BEDROOM 3





"We can use the FlexRoom as a game room or an extra bedroom for our kids."



TYPE D4 113 sq m | 1216 sq ft #02-35 to #25-35



**TYPE D4P**114 sq m | 1227 sq ft
(including PES of 18 sq m/194 sq ft)









# TYPE D5

114 sq m | 1227 sq ft

#02-40 to #21-40 #02-46 to #21-46 (mirror)



# **TYPE D5P**

 $115~{\rm sq}~{\rm m}~l~1238~{\rm sq}~{\rm ft}$  (including PES of 18 sq m/194 sq ft)

#01-40 #01-46 (mirror)





# "Living in a 5-Bedroom EC unit is a rarity. Now everyone, including Gramps, can have their own room!"









# TYPE E1P

134 sq m | 1442 sq ft (including PES of 24 sq m/258 sq ft)







#### 1 FOUNDATION

Reinforced concrete piles and/or Piled Raft and/or Raft

#### 2 SUPERSTRUCTURE

Reinforced concrete structure

#### 3 WALLS

- (a) External Reinforced concrete and/or Precast reinforced concrete and/or common clay bricks and/or light weight concrete walls
- (b) Internal Reinforced concrete and/or Precast reinforced concrete and/or common clay bricks and/or light weight conc