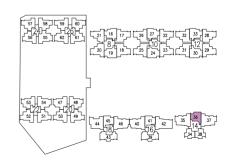

### **BLOCK 2**

| BLOCK Z     |     |     |     |     |     |  |  |  |
|-------------|-----|-----|-----|-----|-----|--|--|--|
| STOREY UNIT | 1   | 2   | 3   | 4   | 5   |  |  |  |
| 24          | A2a | C9a | B3a | C8a | A2  |  |  |  |
| 23          | A2  | C9  | В3  | C8  | A2  |  |  |  |
| 22          | A2  | C9  | В3  | C8  | A2  |  |  |  |
| 21          | A2  | C9  | В3  | C8  | A2  |  |  |  |
| 20          | A2  | C9  | В3  | C8  | A2  |  |  |  |
| 19          | A2  | C9  | В3  | C8  | A2  |  |  |  |
| 18          | A2  | C9  | В3  | C8  | A2  |  |  |  |
| 17          | A2  | C9  | В3  | C8  | A2  |  |  |  |
| 16          | A2  | C9  | В3  | C8  | A2  |  |  |  |
| 15          | A2  | C9  | В3  | C8  | A2  |  |  |  |
| 14          | A2  | C9  | В3  | C8  | A2  |  |  |  |
| 13          | A2  | C9  | В3  | C8  | A2  |  |  |  |
| 12          | A2  | C9  | В3  | C8  | A2  |  |  |  |
| 11          | A2  | C9  | В3  | C8  | A2  |  |  |  |
| 10          | A2  | C9  | В3  | C8  | A2  |  |  |  |
| 9           | A2  | C9  | В3  | C8  | A2  |  |  |  |
| 8           | A2  | C9  | В3  | C8  | A2  |  |  |  |
| 7           | A2  | C9  | В3  | C8  | A2  |  |  |  |
| 6           | A2  | C9  | В3  | C8  | A2  |  |  |  |
| 5           | A2  | C9  | В3  | C8  | A2  |  |  |  |
| 4           | A2  | C9  | В3  | C8  | A2  |  |  |  |
| 3           | A2  | C9  | В3  | C8  | A2  |  |  |  |
| 2           | A2  | C9  | В3  | C8  | A2  |  |  |  |
| 1           | A2P | C9P | ВЗР | C8P | A2P |  |  |  |

### **BLOCK 4**

| STOREY UNIT | 6   | 7   | 8   | 9   | 10  |
|-------------|-----|-----|-----|-----|-----|
| 25          | A2  | C9b | B3b | C8  | A2  |
| 24          | A2  | C9b | B3b | C8  | A2  |
| 23          | A2  | C9  | В3  | C8  | A2  |
| 22          | A2  | C9  | В3  | C8  | A2  |
| 21          | A2  | C9  | В3  | C8  | A2  |
| 20          | A2  | C9  | В3  | C8  | A2  |
| 19          | A2  | C9  | В3  | C8  | A2  |
| 18          | A2  | C9  | В3  | C8  | A2  |
| 1 <i>7</i>  | A2  | C9  | В3  | C8  | A2  |
| 16          | A2  | C9  | В3  | C8  | A2  |
| 15          | A2  | C9  | В3  | C8  | A2  |
| 14          | A2  | C9  | В3  | C8  | A2  |
| 13          | A2  | C9  | В3  | C8  | A2  |
| 12          | A2  | C9  | В3  | C8  | A2  |
| 11          | A2  | C9  | В3  | C8  | A2  |
| 10          | A2  | C9  | В3  | C8  | A2  |
| 9           | A2  | C9  | В3  | C8  | A2  |
| 8           | A2  | C9  | В3  | C8  | A2  |
| 7           | A2  | C9  | В3  | C8  | A2  |
| 6           | A2  | C9  | В3  | C8  | A2  |
| 5           | A2  | C9  | В3  | C8  | A2  |
| 4           | A2  | C9  | В3  | C8  | A2  |
| 3           | A2  | C9  | В3  | C8  | A2  |
| 2           | A2  | C9  | В3  | C8  | A2  |
| 1           | A2P | С9Р | ВЗР | C8P | A2P |

### BLOCK 6

| STOREY UNIT | 11  | 12  | 13  | 14  | 15  |
|-------------|-----|-----|-----|-----|-----|
| 25          | A1  | C9c | ВЗс | C8  | A1  |
| 24          | A1  | С9с | ВЗс | C8  | A1  |
| 23          | A1  | C9  | В3  | C8  | A1  |
| 22          | A1  | C9  | В3  | C8  | A1  |
| 21          | A1  | C9  | В3  | C8  | A1  |
| 20          | A1  | C9  | В3  | C8  | A1  |
| 19          | A1  | C9  | В3  | C8  | A1  |
| 18          | A1  | C9  | В3  | C8  | A1  |
| 17          | A1  | C9  | В3  | C8  | A1  |
| 16          | A1  | C9  | В3  | C8  | A1  |
| 15          | A1  | C9  | В3  | C8  | A1  |
| 14          | A1  | C9  | В3  | C8  | A1  |
| 13          | A1  | C9  | В3  | C8  | A1  |
| 12          | A1  | C9  | В3  | C8  | A1  |
| 11          | A1  | C9  | В3  | C8  | A1  |
| 10          | A1  | C9  | В3  | C8  | A1  |
| 9           | A1  | C9  | В3  | C8  | A1  |
| 8           | A1  | C9  | В3  | C8  | A1  |
| 7           | A1  | C9  | В3  | C8  | A1  |
| 6           | A1  | C9  | В3  | C8  | A1  |
| 5           | A1  | C9  | В3  | C8  | A1  |
| 4           | A1  | C9  | В3  | C8  | A1  |
| 3           | A1  | C9  | В3  | C8  | A1  |
| 2           | A1  | C9  | В3  | C8  | A1  |
| 1           | A1P | C9P | ВЗР | C8P | A1P |

### BLOCK 8

|             | BLOCK 8 |     |     |     |     |     |  |  |  |
|-------------|---------|-----|-----|-----|-----|-----|--|--|--|
| STOREY UNIT | 16      | 17  | 18  | 19  | 20  | 21  |  |  |  |
| 22          | B4      | C7  | C7  | B5  | C6  | C4  |  |  |  |
| 21          | B4      | C7  | C7  | B5  | C6  | C4  |  |  |  |
| 20          | B4      | C7  | C7  | B5  | C6  | C4  |  |  |  |
| 19          | B4      | C7  | C7  | B5  | C6  | C4  |  |  |  |
| 18          | B4      | C7  | C7  | B5  | C6  | C4  |  |  |  |
| 17          | B4      | C7  | C7  | B5  | C6  | C4  |  |  |  |
| 16          | B4      | C7  | C7  | B5  | C6  | C4  |  |  |  |
| 15          | B4      | C7  | C7  | B5  | C6  | C4  |  |  |  |
| 14          | B4      | C7  | C7  | B5  | C6  | C4  |  |  |  |
| 13          | B4      | C7  | C7  | B5  | C6  | C4  |  |  |  |
| 12          | B4      | C7  | C7  | B5  | C6  | C4  |  |  |  |
| 11          | B4      | C7  | C7  | B5  | C6  | C4  |  |  |  |
| 10          | B4      | C7  | C7  | B5  | C6  | C4  |  |  |  |
| 9           | B4      | C7  | C7  | B5  | C6  | C4  |  |  |  |
| 8           | B4      | C7  | C7  | B5  | C6  | C4  |  |  |  |
| 7           | B4      | C7  | C7  | B5  | C6  | C4  |  |  |  |
| 6           | B4      | C7  | C7  | B5  | C6  | C4  |  |  |  |
| 5           | B4      | C7  | C7  | B5  | C6  | C4  |  |  |  |
| 4           | B4      | C7  | C7  | B5  | C6  | C4  |  |  |  |
| 3           | B4      | C7  | C7  | B5  | C6  | C4  |  |  |  |
| 2           | B4      | C7  | C7  | B5  | C6  | C4  |  |  |  |
| 1           | B4P     | C7P | C7P | B5P | C6P | C4P |  |  |  |

# BLOCK 10

| BLOCK 10    |     |     |     |     |     |     |
|-------------|-----|-----|-----|-----|-----|-----|
| STOREY UNIT | 22  | 23  | 24  | 25  | 26  | 27  |
| 24          | C6  | C6c | B5b | D1  | D1  | B4  |
| 23          | C6  | C6  | B5  | D1  | D1  | B4  |
| 22          | C6  | C6  | B5  | D1  | D1  | B4  |
| 21          | C6  | C6  | B5  | D1  | D1  | B4  |
| 20          | C6  | C6  | B5  | D1  | D1  | B4  |
| 19          | C6  | C6  | B5  | D1  | D1  | B4  |
| 18          | C6  | C6  | B5  | D1  | D1  | B4  |
| 17          | C6  | C6  | B5  | D1  | D1  | B4  |
| 16          | C6  | C6  | B5  | D1  | D1  | B4  |
| 15          | C6  | C6  | B5  | D1  | D1  | B4  |
| 14          | C6  | C6  | B5  | D1  | D1  | B4  |
| 13          | C6  | C6  | B5  | D1  | D1  | B4  |
| 12          | C6  | C6  | B5  | D1  | D1  | B4  |
| 11          | C6  | C6  | B5  | D1  | D1  | B4  |
| 10          | C6  | C6  | B5  | D1  | D1  | B4  |
| 9           | C6  | C6  | B5  | D1  | D1  | B4  |
| 8           | C6  | C6  | B5  | D1  | D1  | B4  |
| 7           | C6  | C6  | B5  | D1  | D1  | B4  |
| 6           | C6  | C6  | B5  | D1  | D1  | B4  |
| 5           | C6  | C6  | B5  | D1  | D1  | B4  |
| 4           | C6  | C6  | B5  | D1  | D1  | B4  |
| 3           | C6  | C6  | B5  | D1  | D1  | B4  |
| 2           | C6  | C6  | B5  | D1  | D1  | B4  |
| 1           | C6P | C6P | B5P | D1P | D1P | B4P |

### BLOCK 12

| STOREY UNIT | 28  | 29  | 30  | 31  | 32  | 33  |
|-------------|-----|-----|-----|-----|-----|-----|
| 24          | C6a | C6b | B5a | С7а | C7  | B4  |
| 23          | C6  | C6  | B5  | C7  | C7  | B4  |
| 22          | C6  | C6  | B5  | C7  | C7  | B4  |
| 21          | C6  | C6  | B5  | C7  | C7  | B4  |
| 20          | C6  | C6  | B5  | C7  | C7  | B4  |
| 19          | C6  | C6  | B5  | C7  | C7  | B4  |
| 18          | C6  | C6  | B5  | C7  | C7  | B4  |
| 1 <i>7</i>  | C6  | C6  | B5  | C7  | C7  | B4  |
| 16          | C6  | C6  | B5  | C7  | C7  | B4  |
| 15          | C6  | C6  | B5  | C7  | C7  | B4  |
| 14          | C6  | C6  | B5  | C7  | C7  | B4  |
| 13          | C6  | C6  | B5  | C7  | C7  | B4  |
| 12          | C6  | C6  | B5  | C7  | C7  | B4  |
| 11          | C6  | C6  | B5  | C7  | C7  | B4  |
| 10          | C6  | C6  | B5  | C7  | C7  | B4  |
| 9           | C6  | C6  | B5  | C7  | C7  | B4  |
| 8           | C6  | C6  | B5  | C7  | C7  | B4  |
| 7           | C6  | C6  | B5  | C7  | C7  | B4  |
| 6           | C6  | C6  | B5  | C7  | C7  | B4  |
| 5           | C6  | C6  | B5  | C7  | C7  | B4  |
| 4           | C6  | C6  | B5  | C7  | C7  | B4  |
| 3           | C6  | C6  | B5  | C7  | C7  | B4  |
| 2           | C6  | C6  | B5  | C7  | C7  | B4  |
| 1           | C6P | C6P | B5P | C7P | C7P | B4P |

# BLOCK 14

| STOREY UNIT | 34  | 35  | 36  | 37  | 38  |
|-------------|-----|-----|-----|-----|-----|
| 25          | B1b | D4  | В3  | D3a | Bla |
| 24          | B1b | D4  | В3  | D3a | Bla |
| 23          | В1  | D4  | В3  | D3  | B1  |
| 22          | В1  | D4  | В3  | D3  | B1  |
| 21          | В1  | D4  | В3  | D3  | B1  |
| 20          | В1  | D4  | В3  | D3  | B1  |
| 19          | B1  | D4  | В3  | D3  | B1  |
| 18          | B1  | D4  | В3  | D3  | B1  |
| 17          | B1  | D4  | В3  | D3  | B1  |
| 16          | В1  | D4  | В3  | D3  | B1  |
| 15          | B1  | D4  | В3  | D3  | B1  |
| 14          | B1  | D4  | В3  | D3  | B1  |
| 13          | B1  | D4  | В3  | D3  | B1  |
| 12          | B1  | D4  | В3  | D3  | B1  |
| 11          | B1  | D4  | В3  | D3  | B1  |
| 10          | B1  | D4  | В3  | D3  | B1  |
| 9           | B1  | D4  | В3  | D3  | B1  |
| 8           | B1  | D4  | В3  | D3  | B1  |
| 7           | B1  | D4  | В3  | D3  | B1  |
| 6           | B1  | D4  | В3  | D3  | B1  |
| 5           | B1  | D4  | В3  | D3  | B1  |
| 4           | B1  | D4  | В3  | D3  | B1  |
| 3           | B1  | D4  | В3  | D3  | B1  |
| 2           | B1  | D4  | В3  | D3  | B1  |
| 1           |     | D4P | A4P | D3P |     |

|    | _  |    | - | - |
|----|----|----|---|---|
| BL | O. | CK |   | 6 |

| DEOCK TO       |    |     |     |     |  |
|----------------|----|-----|-----|-----|--|
| UNIT<br>STOREY | 39 | 40  | 41  | 42  |  |
| 21             | C3 | D5  | B2  | E1  |  |
| 20             | C3 | D5  | B2  | E1  |  |
| 19             | C3 | D5  | B2  | E1  |  |
| 18             | C3 | D5  | B2  | E1  |  |
| 17             | C3 | D5  | B2  | E1  |  |
| 16             | C3 | D5  | B2  | E1  |  |
| 15             | C3 | D5  | B2  | E1  |  |
| 14             | C3 | D5  | B2  | E1  |  |
| 13             | C3 | D5  | B2  | E1  |  |
| 12             | C3 | D5  | B2  | E1  |  |
| 11             | C3 | D5  | B2  | E1  |  |
| 10             | C3 | D5  | B2  | E1  |  |
| 9              | C3 | D5  | B2  | E1  |  |
| 8              | C3 | D5  | B2  | E1  |  |
| 7              | C3 | D5  | B2  | E1  |  |
| 6              | C3 | D5  | B2  | E1  |  |
| 5              | C3 | D5  | B2  | E1  |  |
| 4              | C3 | D5  | B2  | E1  |  |
| 3              | C3 | D5  | B2  | E1  |  |
| 2              | C3 | D5  | B2  | E1  |  |
| 1              |    | D5P | A3P | E1P |  |

BLOCK 18

| STOREY UNIT | 43 | 44  | 45  | 46  |
|-------------|----|-----|-----|-----|
| 21          | C3 | D2  | B2  | D5  |
| 20          | C3 | D2  | B2  | D5  |
| 19          | C3 | D2  | B2  | D5  |
| 18          | C3 | D2  | B2  | D5  |
| 1 <i>7</i>  | C3 | D2  | В2  | D5  |
| 16          | C3 | D2  | B2  | D5  |
| 15          | C3 | D2  | B2  | D5  |
| 14          | C3 | D2  | B2  | D5  |
| 13          | C3 | D2  | B2  | D5  |
| 12          | C3 | D2  | B2  | D5  |
| 11          | C3 | D2  | B2  | D5  |
| 10          | C3 | D2  | B2  | D5  |
| 9           | C3 | D2  | B2  | D5  |
| 8           | C3 | D2  | B2  | D5  |
| 7           | C3 | D2  | B2  | D5  |
| 6           | C3 | D2  | B2  | D5  |
| 5           | C3 | D2  | B2  | D5  |
| 4           | C3 | D2  | B2  | D5  |
| 3           | C3 | D2  | B2  | D5  |
| 2           | C3 | D2  | B2  | D5  |
| 1           |    | D2P | A3P | D5P |

BLOCK 20

|             |     | <b>J G</b> (1) |     |     |
|-------------|-----|----------------|-----|-----|
| STOREY UNIT | 47  | 48             | 49  | 50  |
| 20          | C5  | C1             | C2  | C2  |
| 19          | C5  | C1             | C2  | C2  |
| 18          | C5  | C1             | C2  | C2  |
| 17          | C5  | C1             | C2  | C2  |
| 16          | C5  | C1             | C2  | C2  |
| 15          | C5  | C1             | C2  | C2  |
| 14          | C5  | C1             | C2  | C2  |
| 13          | C5  | C1             | C2  | C2  |
| 12          | C5  | C1             | C2  | C2  |
| 11          | C5  | C1             | C2  | C2  |
| 10          | C5  | C1             | C2  | C2  |
| 9           | C5  | C1             | C2  | C2  |
| 8           | C5  | C1             | C2  | C2  |
| 7           | C5  | C1             | C2  | C2  |
| 6           | C5  | C1             | C2  | C2  |
| 5           | C5P | C1P            | C2P | C2P |
|             |     |                |     |     |

| BLOCK 22    |     |     |     |     |  |  |  |
|-------------|-----|-----|-----|-----|--|--|--|
| STOREY UNIT | 51  | 52  | 53  | 54  |  |  |  |
| 20          | C2  | C2  | C1  | C5  |  |  |  |
| 19          | C2  | C2  | C1  | C5  |  |  |  |
| 18          | C2  | C2  | C1  | C5  |  |  |  |
| 17          | C2  | C2  | C1  | C5  |  |  |  |
| 16          | C2  | C2  | C1  | C5  |  |  |  |
| 15          | C2  | C2  | C1  | C5  |  |  |  |
| 14          | C2  | C2  | C1  | C5  |  |  |  |
| 13          | C2  | C2  | C1  | C5  |  |  |  |
| 12          | C2  | C2  | C1  | C5  |  |  |  |
| 11          | C2  | C2  | C1  | C5  |  |  |  |
| 10          | C2  | C2  | C1  | C5  |  |  |  |
| 9           | C2  | C2  | C1  | C5  |  |  |  |
| 8           | C2  | C2  | C1  | C5  |  |  |  |
| 7           | C2  | C2  | C1  | C5  |  |  |  |
| 6           | C2  | C2  | C1  | C5  |  |  |  |
| 5           | C2P | C2P | C1P | C5P |  |  |  |
|             |     |     |     |     |  |  |  |

|             | BL  | OCK 24 |     |     |
|-------------|-----|--------|-----|-----|
| STOREY UNIT | 55  | 56     | 57  | 58  |
| 19          | C5  | C1     | C2  | C2  |
| 18          | C5  | C1     | C2  | C2  |
| 17          | C5  | C1     | C2  | C2  |
| 16          | C5  | C1     | C2  | C2  |
| 15          | C5  | C1     | C2  | C2  |
| 14          | C5  | C1     | C2  | C2  |
| 13          | C5  | C1     | C2  | C2  |
| 12          | C5  | C1     | C2  | C2  |
| 11          | C5  | C1     | C2  | C2  |
| 10          | C5  | C1     | C2  | C2  |
| 9           | C5  | C1     | C2  | C2  |
| 8           | C5  | C1     | C2  | C2  |
| 7           | C5  | C1     | C2  | C2  |
| 6           | C5  | C1     | C2  | C2  |
| 5           | C5P | C1P    | C2P | C2P |
|             |     |        |     |     |

BLOCK 26

| STOREY UNIT | 59  | 60  | 61  | 62  |
|-------------|-----|-----|-----|-----|
| 19          | C2  | C2  | C1  | C5  |
| 18          | C2  | C2  | C1  | C5  |
| 17          | C2  | C2  | C1  | C5  |
| 16          | C2  | C2  | C1  | C5  |
| 15          | C2  | C2  | C1  | C5  |
| 14          | C2  | C2  | C1  | C5  |
| 13          | C2  | C2  | C1  | C5  |
| 12          | C2  | C2  | C1  | C5  |
| 11          | C2  | C2  | C1  | C5  |
| 10          | C2  | C2  | C1  | C5  |
| 9           | C2  | C2  | C1  | C5  |
| 8           | C2  | C2  | C1  | C5  |
| 7           | C2  | C2  | C1  | C5  |
| 6           | C2  | C2  | C1  | C5  |
| 5           | C2P | C2P | C1P | C5P |
|             |     |     |     |     |