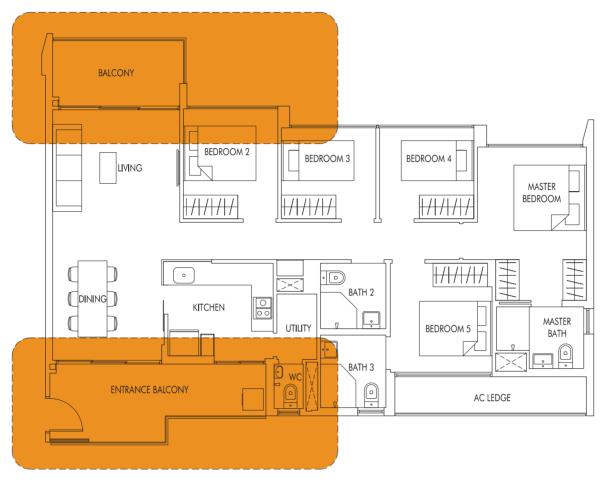

# "Living in a 5-Bedroom EC unit is a rarity. Now everyone, including Gramps, can have their own room!"

# TYPE E1P

134 sq m | 1442 sq ft (including PES of 24 sq m/258 sq ft)