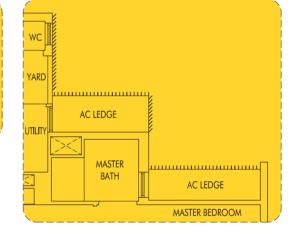

93 sq m | 1001 sq ft

#06-47 to #20-47 (mirror) #06-54 to #20-54 #06-55 to #19-55 (mirror) #06-62 to #19-62



# **TYPE C5P**

100 sq m | 1076 sq ft (including PES of 13 sq m/140 sq ft)

#05-47 (mirror) #05-54 #05-55 (mirror) #05-62









97 sq m | 1044 sq ft

#02-20 to #22-20 (mirror) #02-22 to #24-22 (mirror) #02-23 to #23-23 #02-28 to #23-28 (mirror) #02-29 to #23-29



# **TYPE C6P**

102 sq m | 1098 sq ft (including PES of 11 sq m/118 sq ft)

#01-20 (mirror) #01-22 (mirror)

#01-23 #01-28 (mirror)











# YARD . . AC LEDGE MASTER ..... BATH AC LEDGE MASTER BEDROOM

# TYPE C6a

97 sq m | 1044 sq ft WITH VERTICAL LOUVERS & FINS AS PER DSTA REQUIREMENT

#24-28 (mirror)



# **TYPE C6b**

97 sq m | 1044 sq ft WITH VERTICAL LOUVERS & FINS AS PER DSTA REQUIREMENT

#24-29





# TYPE C6c

97 sq m | 1044 sq ft WITH VERTICAL LOUVERS & FINS AS PER DSTA REQUIREMENT

#24-23









99 sq m | 1066 sq ft

#02-17 to #22-17 #02-18 to #22-18 (mirror) #02-31 to #23-31 #02-32 to #24-32 (mirror)



# TYPE C7P

104 sq m | 1119 sq ft (including PES of 11 sq m/118 sq ft)

#01-17

#01-18 (mirror)

#01-31

#01-32 (mirror)



# TYPE C7a

99 sq m | 1066 sq ft WITH VERTICAL FINS AS PER DSTA REQUIREMENT

#24-31











102 sq m | 1098 sq ft

#02-04 to #23-04 #02-09 to #25-09 #02-14 to #25-14



# **TYPE C8a**

102 sq m | 1098 sq ft WITH VERTICAL FINS AS PER DSTA REQUIREMENT

#24-04

"With this cross-ventilation layout, our family enjoys a breezier and airier home, and of course, savings on electricity bills."



# **TYPE C8P**

102 sq m | 1098 sq ft (including PES of 17 sq m/