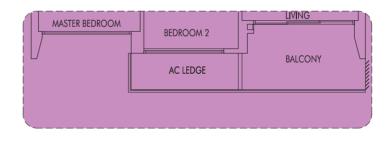

sq m | 614 sq ft

#02-34 to #23-34 (mirror) #02-38 to #23-38



### TYPE Bla

57 sq m | 614 sq ft WITH VERTICAL LOUVERS & FINS AS PER DSTA REQUIREMENT

#24-38 #25-38



### TYPE B1b

57 sq m | 614 sq ft WITH VERTICAL LOUVERS & FINS AS PER DSTA REQUIREMENT

#24-34 (mirror) #25-34 (mirror)



### TYPE B2

 $66\ sq\ m$  |  $710\ sq\ ft$ 

#02-41 to #21-41 #02-45 to #21-45











# TYPE B3

68 sq m | 732 sq ft

#02-03 to #23-03 #02-08 to #23-08 #02-13 to #23-13

#02-36 to #25-36 (mirror)



# **TYPE B3P**

74 sq m | 797 sq ft (including PES of 12 sq m/129 sq ft)

#01-03 #01-08 #01-13



### TYPE B3a

68 sq m | 732 sq ft WITH VERTICAL LOUVERS & FINS AS PER DSTA REQUIREMENT

#24-03



### **TYPE B3b**

68 sq m | 732 sq ft WITH VERTICAL LOUVERS & FINS AS PER DSTA REQUIREMENT

#24-08 #25-08



# TYPE B3c

68 sq m | 732 sq ft WITH VERTICAL LOUVERS AS PER DSTA REQUIREMENT

#24-13 #25-13









"I can turn the extra room into an office, allowing me to keep an eye on my toddler at home."



### TYPE B4

79 sq m | 850 sq ft

#02-16 to #22-16 (mirror) #02-27 to #24-27 #02-33 to #24-33



### **TYPE B4P**

87 sq m 1 936 sq ft (including PES of 15 sq m/161 sq ft)

#01-16 (mirror) #01-27 #01-33



### TYPE B5

81 sq m 1 872 sq ft

#02-19 to #22-19 (mirror) #02-24 to #23-24 #02-30 to #23-30







# TYPE B5a

81 sq m | 872 sq ft WITH VERTICAL LOUVERS & FINS AS PER DSTA REQUIREMENT

#24-30



# **TYPE B5b**

81 sq m | 872 sq ft WITH VERTICAL LOUVERS & FINS AS PER DSTA REQUIREMENT

#24-24



# **TYPE B5P**

75 sq m | 807 sq ft (including PES of 7 sq m/75 sq ft)

#01-19 (mirror) #01-24