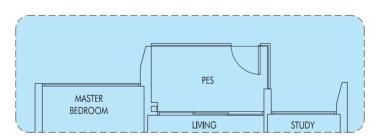

### TYPE A2a

53 sq m | 570 sq ft WITH VERTICAL LOUVERS AS PER DSTA REQUIREMENT

#24-01

"Our first nest in Singapore's Biggest EC project! The 1st EC to feature 1-Bedroom and 1+Study!"