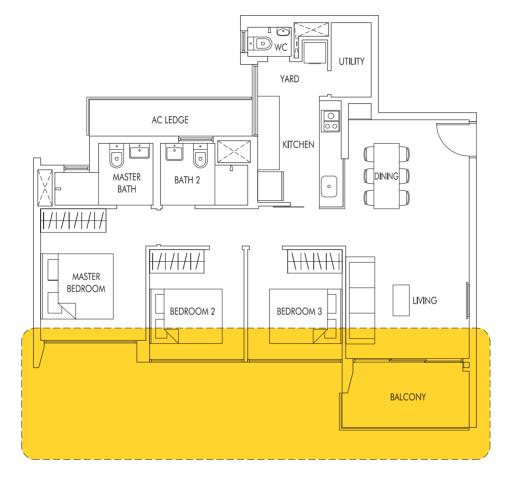

FINS AS PER DSTA REQUIREMENT

#24-30



# **TYPE B5b**

81 sq m | 872 sq ft WITH VERTICAL LOUVERS & FINS AS PER DSTA REQUIREMENT

#24-24



# **TYPE B5P**

75 sq m | 807 sq ft (including PES of 7 sq m/75 sq ft)

#01-19 (mirror) #01-24









86 sq m | 926 sq ft

#06-48 to #20-48 #06-53 to #20-53 (mirror) #06-56 to #19-56 #06-61 to #19-61 (mirror)



# TYPE C1P

93 sq m | 1001 sq ft (including PES of 13 sq m/140 sq ft)

#05-48 #05-53 (mirror) #05-56 #05-61 (mirror)





# **TYPE C2P**

91 sq m | 980 sq ft (including PES of 11 sq m/118 sq ft)

#05-49 #05-50 (mirror) #05-51 #05-52 (mirror) #05-57 #05-58 (mirror) #05-60 (mirror)









# **TYPE C3** 86 sq m | 926 sq ft

#02-39 to #21-39 #02-43 to #21-43





# **TYPE C4P**

94 sq m | 1012 sq ft (including PES of 12 sq m/129 sq ft)









93 sq m | 1001 sq ft

#06-47 to #20-47 (mirror) #06-54 to #20-54 #06-55 to #19-55 (mirror) #06-62 to #19-62



# **TYPE C5P**

100 sq m | 1076 sq ft (including PES of 13 sq m/140 sq ft)

#05-47 (mirror) #05-54 #05-55 (mirror) #05-62









97 sq m | 1044 sq ft

#02-20 to #22-20 (mirror) #02-22 to #24-22 (mirror) #02-23 to #23-23 #02-28 to #23-28 (mirror) #02-29 to #23-29



# **TYPE C6P**

102 sq m | 1098 sq ft (including PES of 11 sq m/118 sq ft)

#01-20 (mirror) #01-22 (mirror)

#01-23 #01-28 (mirror)











# YARD . . AC LEDGE MASTER ..... BATH AC LEDGE MASTER BEDROOM

# TYPE C6a

97 sq m | 1044 sq ft WITH VERTICAL LOUVERS & FINS AS PER DSTA REQUIREMENT

#24-28 (mirror)



# **TYPE C6b**

97 sq m | 1044 sq ft WITH VERTICAL LOUVERS & FINS AS PER DSTA REQUIREMENT

#24-29





# TY