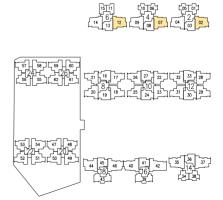

### **BLOCK 2**

| BLOCK Z     |     |     |     |     |     |  |  |  |
|-------------|-----|-----|-----|-----|-----|--|--|--|
| STOREY UNIT | 1   | 2   | 3   | 4   | 5   |  |  |  |
| 24          | A2a | C9a | B3a | C8a | A2  |  |  |  |
| 23          | A2  | C9  | В3  | C8  | A2  |  |  |  |
| 22          | A2  | C9  | В3  | C8  | A2  |  |  |  |
| 21          | A2  | C9  | В3  | C8  | A2  |  |  |  |
| 20          | A2  | C9  | В3  | C8  | A2  |  |  |  |
| 19          | A2  | C9  | В3  | C8  | A2  |  |  |  |
| 18          | A2  | C9  | В3  | C8  | A2  |  |  |  |
| 17          | A2  | C9  | В3  | C8  | A2  |  |  |  |
| 16          | A2  | C9  | В3  | C8  | A2  |  |  |  |
| 15          | A2  | C9  | В3  | C8  | A2  |  |  |  |
| 14          | A2  | C9  | В3  | C8  | A2  |  |  |  |
| 13          | A2  | C9  | В3  | C8  | A2  |  |  |  |
| 12          | A2  | C9  | В3  | C8  | A2  |  |  |  |
| 11          | A2  | C9  | В3  | C8  | A2  |  |  |  |
| 10          | A2  | C9  | В3  | C8  | A2  |  |  |  |
| 9           | A2  | C9  | В3  | C8  | A2  |  |  |  |
| 8           | A2  | C9  | В3  | C8  | A2  |  |  |  |
| 7           | A2  | C9  | В3  | C8  | A2  |  |  |  |
| 6           | A2  | C9  | В3  | C8  | A2  |  |  |  |
| 5           | A2  | C9  | В3  | C8  | A2  |  |  |  |
| 4           | A2  | C9  | В3  | C8  | A2  |  |  |  |
| 3           | A2  | C9  | В3  | C8  | A2  |  |  |  |
| 2           | A2  | C9  | В3  | C8  | A2  |  |  |  |
| 1           | A2P | C9P | ВЗР | C8P | A2P |  |  |  |

### **BLOCK 4**

| STOREY UNIT | 6   | 7   | 8   | 9   | 10  |
|-------------|-----|-----|-----|-----|-----|
| 25          | A2  | C9b | B3b | C8  | A2  |
| 24          | A2  | C9b | B3b | C8  | A2  |
| 23          | A2  | C9  | В3  | C8  | A2  |
| 22          | A2  | C9  | В3  | C8  | A2  |
| 21          | A2  | C9  | В3  | C8  | A2  |
| 20          | A2  | C9  | В3  | C8  | A2  |
| 19          | A2  | C9  | В3  | C8  | A2  |
| 18          | A2  | C9  | В3  | C8  | A2  |
| 1 <i>7</i>  | A2  | C9  | В3  | C8  | A2  |
| 16          | A2  | C9  | В3  | C8  | A2  |
| 15          | A2  | C9  | В3  | C8  | A2  |
| 14          | A2  | C9  | В3  | C8  | A2  |
| 13          | A2  | C9  | В3  | C8  | A2  |
| 12          | A2  | C9  | В3  | C8  | A2  |
| 11          | A2  | C9  | В3  | C8  | A2  |
| 10          | A2  | C9  | В3  | C8  | A2  |
| 9           | A2  | C9  | В3  | C8  | A2  |
| 8           | A2  | C9  | В3  | C8  | A2  |
| 7           | A2  | C9  | В3  | C8  | A2  |
| 6           | A2  | C9  | В3  | C8  | A2  |
| 5           | A2  | C9  | В3  | C8  | A2  |
| 4           | A2  | C9  | В3  | C8  | A2  |
| 3           | A2  | C9  | В3  | C8  | A2  |
| 2           | A2  | C9  | В3  | C8  | A2  |
| 1           | A2P | С9Р | ВЗР | C8P | A2P |

### BLOCK 6

| STOREY UNIT | 11  | 12  | 13  | 14  | 15  |
|-------------|-----|-----|-----|-----|-----|
| 25          | A1  | C9c | ВЗс | C8  | A1  |
| 24          | A1  | С9с | ВЗс | C8  | A1  |
| 23          | A1  | C9  | В3  | C8  | A1  |
| 22          | A1  | C9  | В3  | C8  | A1  |
| 21          | A1  | C9  | В3  | C8  | A1  |
| 20          | A1  | C9  | В3  | C8  | A1  |
| 19          | A1  | C9  | В3  | C8  | A1  |
| 18          | A1  | C9  | В3  | C8  | A1  |
| 17          | A1  | C9  | В3  | C8  | A1  |
| 16          | A1  | C9  | В3  | C8  | A1  |
| 15          | A1  | C9  | В3  | C8  | A1  |
| 14          | A1  | C9  | В3  | C8  | A1  |
| 13          | A1  | C9  | В3  | C8  | A1  |
| 12          | A1  | C9  | В3  | C8  | A1  |
| 11          | A1  | C9  | В3  | C8  | A1  |
| 10          | A1  | C9  | В3  | C8  | A1  |
| 9           | A1  | C9  | В3  | C8  | A1  |
| 8           | A1  | C9  | В3  | C8  | A1  |
| 7           | A1  | C9  | В3  | C8  | A1  |
| 6           | A1  | C9  | В3  | C8  | A1  |
| 5           | A1  | C9  | В3  | C8  | A1  |
| 4           | A1  | C9  | В3  | C8  | A1  |
| 3           | A1  | C9  | В3  | C8  | A1  |
| 2           | A1  | C9  | В3  | C8  | A1  |
| 1           | A1P | C9P | ВЗР | C8P | A1P |

### BLOCK 8

|             | BLOCK 8 |     |     |     |     |     |  |  |  |
|-------------|---------|-----|-----|-----|-----|-----|--|--|--|
| STOREY UNIT | 16      | 17  | 18  | 19  | 20  | 21  |  |  |  |
| 22          | B4      | C7  | C7  | B5  | C6  | C4  |  |  |  |
| 21          | B4      | C7  | C7  | B5  | C6  | C4  |  |  |  |
| 20          | B4      | C7  | C7  | B5  | C6  | C4  |  |  |  |
| 19          | B4      | C7  | C7  | B5  | C6  | C4  |  |  |  |
| 18          | B4      | C7  | C7  | B5  | C6  | C4  |  |  |  |
| 17          | B4      | C7  | C7  | B5  | C6  | C4  |  |  |  |
| 16          | B4      | C7  | C7  | B5  | C6  | C4  |  |  |  |
| 15          | B4      | C7  | C7  | B5  | C6  | C4  |  |  |  |
| 14          | B4      | C7  | C7  | B5  | C6  | C4  |  |  |  |
| 13          | B4      | C7  | C7  | B5  | C6  | C4  |  |  |  |
| 12          | B4      | C7  | C7  | B5  | C6  | C4  |  |  |  |
| 11          | B4      | C7  | C7  | B5  | C6  | C4  |  |  |  |
| 10          | B4      | C7  | C7  | B5  | C6  | C4  |  |  |  |
| 9           | B4      | C7  | C7  | B5  | C6  | C4  |  |  |  |
| 8           | B4      | C7  | C7  | B5  | C6  | C4  |  |  |  |
| 7           | B4      | C7  | C7  | B5  | C6  | C4  |  |  |  |
| 6           | B4      | C7  | C7  | B5  | C6  | C4  |  |  |  |
| 5           | B4      | C7  | C7  | B5  | C6  | C4  |  |  |  |
| 4           | B4      | C7  | C7  | B5  | C6  | C4  |  |  |  |
| 3           | B4      | C7  | C7  | B5  | C6  | C4  |  |  |  |
| 2           | B4      | C7  | C7  | B5  | C6  | C4  |  |  |  |
| 1           | B4P     | C7P | C7P | B5P | C6P | C4P |  |  |  |

# BLOCK 10

| BLOCK 10    |     |     |     |     |     |     |
|-------------|-----|-----|-----|-----|-----|-----|
| STOREY UNIT | 22  | 23  | 24  | 25  | 26  | 27  |
| 24          | C6  | C6c | B5b | D1  | D1  | B4  |
| 23          | C6  | C6  | B5  | D1  | D1  | B4  |
| 22          | C6  | C6  | B5  | D1  | D1  | B4  |
| 21          | C6  | C6  | B5  | D1  | D1  | B4  |
| 20          | C6  | C6  | B5  | D1  | D1  | B4  |
| 19          | C6  | C6  | B5  | D1  | D1  | B4  |
| 18          | C6  | C6  | B5  | D1  | D1  | B4  |
| 17          | C6  | C6  | B5  | D1  | D1  | B4  |
| 16          | C6  | C6  | B5  | D1  | D1  | B4  |
| 15          | C6  | C6  | B5  | D1  | D1  | B4  |
| 14          | C6  | C6  | B5  | D1  | D1  | B4  |
| 13          | C6  | C6  | B5  | D1  | D1  | B4  |
| 12          | C6  | C6  | B5  | D1  | D1  | B4  |
| 11          | C6  | C6  | B5  | D1  | D1  | B4  |
| 10          | C6  | C6  | B5  | D1  | D1  | B4  |
| 9           | C6  | C6  | B5  | D1  | D1  | B4  |
| 8           | C6  | C6  | B5  | D1  | D1  | B4  |
| 7           | C6  | C6  | B5  | D1  | D1  | B4  |
| 6           | C6  | C6  | B5  | D1  | D1  | B4  |
| 5           | C6  | C6  | B5  | D1  | D1  | B4  |
| 4           | C6  | C6  | B5  | D1  | D1  | B4  |
| 3           | C6  | C6  | B5  | D1  | D1  | B4  |
| 2           | C6  | C6  | B5  | D1  | D1  | B4  |
| 1           | C6P | C6P | B5P | D1P | D1P | B4P |

### BLOCK 12

| STOREY UNIT | 28  | 29  | 30  | 31  | 32  | 33  |
|-------------|-----|-----|-----|-----|-----|-----|
| 24          | C6a | C6b | B5a | С7а | C7  | B4  |
| 23          | C6  | C6  | B5  | C7  | C7  | B4  |
| 22          | C6  | C6  | B5  | C7  | C7  | B4  |
| 21          | C6  | C6  | B5  | C7  | C7  | B4  |
| 20          | C6  | C6  | B5  | C7  | C7  | B4  |
| 19          | C6  | C6  | B5  | C7  | C7  | B4  |
| 18          | C6  | C6  | B5  | C7  | C7  | B4  |
| 1 <i>7</i>  | C6  | C6  | B5  | C7  | C7  | B4  |
| 16          | C6  | C6  | B5  | C7  | C7  | B4  |
| 15          | C6  | C6  | B5  | C7  | C7  | B4  |
| 14          | C6  | C6  | B5  | C7  | C7  | B4  |
| 13          | C6  | C6  | B5  | C7  | C7  | B4  |
| 12          | C6  | C6  | B5  | C7  | C7  | B4  |
| 11          | C6  | C6  | B5  | C7  | C7  | B4  |
| 10          | C6  | C6  | B5  | C7  | C7  | B4  |
| 9           | C6  | C6  | B5  | C7  | C7  | B4  |
| 8           | C6  | C6  | B5  | C7  | C7  | B4  |
| 7           | C6  | C6  | B5  | C7  | C7  | B4  |
| 6           | C6  | C6  | B5  | C7  | C7  | B4  |
| 5           | C6  | C6  | B5  | C7  | C7  | B4  |
| 4           | C6  | C6  | B5  | C7  | C7  | B4  |
| 3           | C6  | C6  | B5  | C7  | C7  | B4  |
| 2           | C6  | C6  | B5  | C7  | C7  | B4  |
| 1           | C6P | C6P | B5P | C7P | C7P | B4P |

# BLOCK 14

| STOREY UNIT | 34  | 35  | 36  | 37  | 38  |
|-------------|-----|-----|-----|-----|-----|
| 25          | B1b | D4  | В3  | D3a | Bla |
| 24          | B1b | D4  | В3  | D3a | Bla |
| 23          | В1  | D4  | В3  | D3  | B1  |
| 22          | В1  | D4  | В3  | D3  | B1  |
| 21          | В1  | D4  | В3  | D3  | B1  |
| 20          | В1  | D4  | В3  | D3  | B1  |
| 19          | B1  | D4  | В3  | D3  | B1  |
| 18          | B1  | D4  | В3  | D3  | B1  |
| 17          | B1  | D4  | В3  | D3  | B1  |
| 16          | В1  | D4  | В3  | D3  | B1  |
| 15          | B1  | D4  | В3  | D3  | B1  |
| 14          | B1  | D4  | В3  | D3  | B1  |
| 13          | B1  | D4  | В3  | D3  | B1  |
| 12          | B1  | D4  | В3  | D3  | B1  |
| 11          | B1  | D4  | В3  | D3  | B1  |
| 10          | B1  | D4  | В3  | D3  | B1  |
| 9           | B1  | D4  | В3  | D3  | B1  |
| 8           | B1  | D4  | В3  | D3  | B1  |
| 7           | B1  | D4  | В3  | D3  | B1  |
| 6           | B1  | D4  | В3  | D3  | B1  |
| 5           | B1  | D4  | В3  | D3  | B1  |
| 4           | B1  | D4  | В3  | D3  | B1  |
| 3           | B1  | D4  | В3  | D3  | B1  |
| 2           | B1  | D4  | В3  | D3  | B1  |
| 1           |     | D4P | A4P | D3P |     |

|    | _  |    | - | - |
|----|----|----|---|---|
| BL | O. | CK |   | 6 |

| DEOCK TO       |    |     |     |     |  |
|----------------|----|-----|-----|-----|--|
| UNIT<br>STOREY | 39 | 40  | 41  | 42  |  |
| 21             | C3 | D5  | B2  | E1  |  |
| 20             | C3 | D5  | B2  | E1  |  |
| 19             | C3 | D5  | B2  | E1  |  |
| 18             | C3 | D5  | B2  | E1  |  |
| 17             | C3 | D5  | B2  | E1  |  |
| 16             | C3 | D5  | B2  | E1  |  |
| 15             | C3 | D5  | B2  | E1  |  |
| 14             | C3 | D5  | B2  | E1  |  |
| 13             | C3 | D5  | B2  | E1  |  |
| 12             | C3 | D5  | B2  | E1  |  |
| 11             | C3 | D5  | B2  | E1  |  |
| 10             | C3 | D5  | B2  | E1  |  |
| 9              | C3 | D5  | B2  | E1  |  |
| 8              | C3 | D5  | B2  | E1  |  |
| 7              | C3 | D5  | B2  | E1  |  |
| 6              | C3 | D5  | B2  | E1  |  |
| 5              | C3 | D5  | B2  | E1  |  |
| 4              | C3 | D5  | B2  | E1  |  |
| 3              | C3 | D5  | B2  | E1  |  |
| 2              | C3 | D5  | B2  | E1  |  |
| 1              |    | D5P | A3P | E1P |  |

BLOCK 18

| STOREY UNIT | 43 | 44  | 45  | 46  |
|-------------|----|-----|-----|-----|
| 21          | C3 | D2  | B2  | D5  |
| 20          | C3 | D2  | B2  | D5  |
| 19          | C3 | D2  | B2  | D5  |
| 18          | C3 | D2  | B2  | D5  |
| 1 <i>7</i>  | C3 | D2  | В2  | D5  |
| 16          | C3 | D2  | B2  | D5  |
| 15          | C3 | D2  | B2  | D5  |
| 14          | C3 | D2  | B2  | D5  |
| 13          | C3 | D2  | B2  | D5  |
| 12          | C3 | D2  | B2  | D5  |
| 11          | C3 | D2  | B2  | D5  |
| 10          | C3 | D2  | B2  | D5  |
| 9           | C3 | D2  | B2  | D5  |
| 8           | C3 | D2  | B2  | D5  |
| 7           | C3 | D2  | B2  | D5  |
| 6           | C3 | D2  | B2  | D5  |
| 5           | C3 | D2  | B2  | D5  |
| 4           | C3 | D2  | B2  | D5  |
| 3           | C3 | D2  | B2  | D5  |
| 2           | C3 | D2  | B2  | D5  |
| 1           |    | D2P | A3P | D5P |

BLOCK 20

|             |     | <b>J G</b> (1) |     |     |
|-------------|-----|----------------|-----|-----|
| STOREY UNIT | 47  | 48             | 49  | 50  |
| 20          | C5  | C1             | C2  | C2  |
| 19          | C5  | C1             | C2  | C2  |
| 18          | C5  | C1             | C2  | C2  |
| 17          | C5  | C1             | C2  | C2  |
| 16          | C5  | C1             | C2  | C2  |
| 15          | C5  | C1             | C2  | C2  |
| 14          | C5  | C1             | C2  | C2  |
| 13          | C5  | C1             | C2  | C2  |
| 12          | C5  | C1             | C2  | C2  |
| 11          | C5  | C1             | C2  | C2  |
| 10          | C5  | C1             | C2  | C2  |
| 9           | C5  | C1             | C2  | C2  |
| 8           | C5  | C1             | C2  | C2  |
| 7           | C5  | C1             | C2  | C2  |
| 6           | C5  | C1             | C2  | C2  |
| 5           | C5P | C1P            | C2P | C2P |
|             |     |                |     |     |

| BLOCK 22    |     |     |     |     |  |  |  |
|-------------|-----|-----|-----|-----|--|--|--|
| STOREY UNIT | 51  | 52  | 53  | 54  |  |  |  |
| 20          | C2  | C2  | C1  | C5  |  |  |  |
| 19          | C2  | C2  | C1  | C5  |  |  |  |
| 18          | C2  | C2  | C1  | C5  |  |  |  |
| 17          | C2  | C2  | C1  | C5  |  |  |  |
| 16          | C2  | C2  | C1  | C5  |  |  |  |
| 15          | C2  | C2  | C1  | C5  |  |  |  |
| 14          | C2  | C2  | C1  | C5  |  |  |  |
| 13          | C2  | C2  | C1  | C5  |  |  |  |
| 12          | C2  | C2  | C1  | C5  |  |  |  |
| 11          | C2  | C2  | C1  | C5  |  |  |  |
| 10          | C2  | C2  | C1  | C5  |  |  |  |
| 9           | C2  | C2  | C1  | C5  |  |  |  |
| 8           | C2  | C2  | C1  | C5  |  |  |  |
| 7           | C2  | C2  | C1  | C5  |  |  |  |
| 6           | C2  | C2  | C1  | C5  |  |  |  |
| 5           | C2P | C2P | C1P | C5P |  |  |  |
|             |     |     |     |     |  |  |  |

|             | BL  | OCK 24 |     |     |
|-------------|-----|--------|-----|-----|
| STOREY UNIT | 55  | 56     | 57  | 58  |
| 19          | C5  | C1     | C2  | C2  |
| 18          | C5  | C1     | C2  | C2  |
| 17          | C5  | C1     | C2  | C2  |
| 16          | C5  | C1     | C2  | C2  |
| 15          | C5  | C1     | C2  | C2  |
| 14          | C5  | C1     | C2  | C2  |
| 13          | C5  | C1     | C2  | C2  |
| 12          | C5  | C1     | C2  | C2  |
| 11          | C5  | C1     | C2  | C2  |
| 10          | C5  | C1     | C2  | C2  |
| 9           | C5  | C1     | C2  | C2  |
| 8           | C5  | C1     | C2  | C2  |
| 7           | C5  | C1     | C2  | C2  |
| 6           | C5  | C1     | C2  | C2  |
| 5           | C5P | C1P    | C2P | C2P |
|             |     |        |     |     |

BLOCK 26

| STOREY UNIT | 59  | 60  | 61  | 62  |
|-------------|-----|-----|-----|-----|
| 19          | C2  | C2  | C1  | C5  |
| 18          | C2  | C2  | C1  | C5  |
| 17          | C2  | C2  | C1  | C5  |
| 16          | C2  | C2  | C1  | C5  |
| 15          | C2  | C2  | C1  | C5  |
| 14          | C2  | C2  | C1  | C5  |
| 13          | C2  | C2  | C1  | C5  |
| 12          | C2  | C2  | C1  | C5  |
| 11          | C2  | C2  | C1  | C5  |
| 10          | C2  | C2  | C1  | C5  |
| 9           | C2  | C2  | C1  | C5  |
| 8           | C2  | C2  | C1  | C5  |
| 7           | C2  | C2  | C1  | C5  |
| 6           | C2  | C2  | C1  | C5  |
| 5           | C2P | C2P | C1P | C5P |
|             |     |     |     |     |