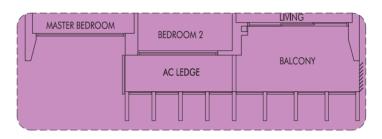

01-45



# **TYPE A4P**60 sq m | 646 sq ft (including PES of 7 sq m/75 sq ft) #01-36









### TYPE B1

57 sq m | 614 sq ft

#02-34 to #23-34 (mirror) #02-38 to #23-38



### TYPE Bla

57 sq m | 614 sq ft WITH VERTICAL LOUVERS & FINS AS PER DSTA REQUIREMENT

#24-38 #25-38



### TYPE B1b

57 sq m | 614 sq ft WITH VERTICAL LOUVERS & FINS AS PER DSTA REQUIREMENT

#24-34 (mirror) #25-34 (mirror)



### TYPE B2

 $66\ sq\ m$  |  $710\ sq\ ft$ 

#02-41 to #21-41 #02-45 to #21-45











# TYPE B3

68 sq m | 732 sq ft

#02-03 to #23-03 #02-08 to #23-08 #02-13 to #23-13

#02-36 to #25-36 (mirror)



# **TYPE B3P**

74 sq m | 797 sq ft (including PES of 12 sq m/129 sq ft)

#01-03 #01-08 #01-13



### TYPE B3a

68 sq m | 732 sq ft WITH VERTICAL LOUVERS & FINS AS PER DSTA REQUIREMENT

#24-03



### **TYPE B3b**

68 sq m | 732 sq ft WITH VERTICAL LOUVERS & FINS AS PER DSTA REQUIREMENT

#24-08 #25-08



# TYPE B3c

68 sq m | 732 sq ft WITH VERTICAL LOUVERS AS PER DSTA REQUIREMENT

#24-13 #25-13









"I can turn the extra room into an office, allowing me to keep an eye on my toddler at home."



### TYPE B4

79 sq m | 850 sq ft

#02-16 to #22-16 (mirror) #02-27 to #24-27 #02-33 to #24-33



### **TYPE B4P**

87 sq m 1 936 sq ft (including PES of 15 sq m/161 sq ft)

#01-16 (mirror) #01-27 #01-33



### TYPE B5

81 sq m 1 872 sq ft

#02-19 to #22-19 (mirror) #02-24 to #23-24 #02-30 to #23-30







# TYPE B5a

81 sq m | 872 sq ft WITH VERTICAL LOUVERS & FINS AS PER DSTA REQUIREMENT

#24-30



# **TYPE B5b**

81 sq m | 872 sq ft WITH VERTICAL LOUVERS & FINS AS PER DSTA REQUIREMEN