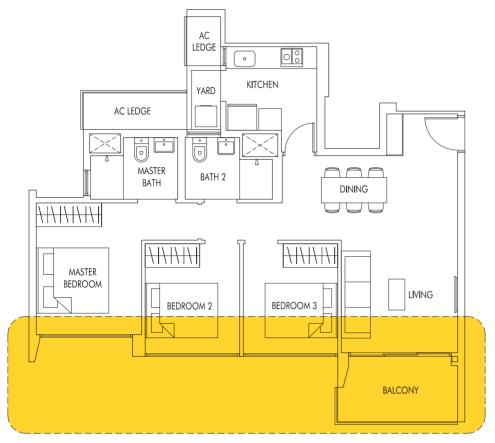

# **TYPE B5P**

75 sq m | 807 sq ft (including PES of 7 sq m/75 sq ft)

#01-19 (mirror) #01-24

86 sq m | 926 sq ft

#06-48 to #20-48 #06-53 to #20-53 (mirror) #06-56 to #19-56 #06-61 to #19-61 (mirror)

# TYPE C1P

93 sq m | 1001 sq ft (including PES of 13 sq m/140 sq ft)

#05-48 #05-53 (mirror) #05-56 #05-61 (mirror)

# **TYPE C2P**

91 sq m | 980 sq ft (including PES of 11 sq m/118 sq ft)

#05-49 #05-50 (mirror) #05-51 #05-52 (mirror) #05-57 #05-58 (mirror) #05-60 (mirror)