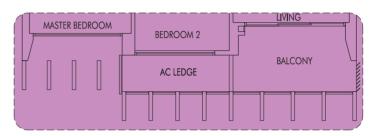

droom and 1+Study!"



# TYPE A3P 59 sq m | 635 sq ft (including PES of 7 sq m/75 sq ft)

#01-41 #01-45



# **TYPE A4P**60 sq m | 646 sq ft (including PES of 7 sq m/75 sq ft) #01-36









### TYPE B1

57 sq m | 614 sq ft

#02-34 to #23-34 (mirror) #02-38 to #23-38



### TYPE Bla

57 sq m | 614 sq ft WITH VERTICAL LOUVERS & FINS AS PER DSTA REQUIREMENT

#24-38 #25-38



### TYPE B1b

57 sq m | 614 sq ft WITH VERTICAL LOUVERS & FINS AS PER DSTA REQUIREMENT

#24-34 (mirror) #25-34 (mirror)



### TYPE B2

 $66\ sq\ m$  |  $710\ sq\ ft$ 

#02-41 to #21-41 #02-45 to #21-45











# TYPE B3

68 sq m | 732 sq ft

#02-03 to #23-03 #02-08 to #23-08 #02-13 to #23-13

#02-36 to #25-36 (mirror)



# **TYPE B3P**

74 sq m | 797 sq ft (including PES of 12 sq m/129 sq ft)

#01-03 #01-08 #01-13



### TYPE B3a

68 sq m | 732 sq ft WITH VERTICAL LOUVERS & FINS AS PER DSTA REQUIREMENT

#24-03



### **TYPE B3b**

68 sq m | 732 sq ft WITH VERTICAL LOUVERS & FINS AS PER DSTA REQUIREMENT

#24-08 #25-08



# TYPE B3c

68 sq m | 732 sq ft WITH VERTICAL LOUVERS AS PER DSTA REQUIREMENT

#24-13 #25-13









"I can turn the extra room into an office, allowing me to keep an eye on my toddler at home."



### TYPE B4

79 sq m | 850 sq ft

#02-16 to #22-16 (mirror) #02-27 to #24-27 #02-33 to #24-33



### **TYPE B4P**

87 sq m 1 936 sq ft (including PES of 15 sq m/161 sq ft)

#01-16 (mirror) #01-27 #01-33



### TYPE B5

81 sq m 1 872 sq ft

#02-19 to #22-19 (mirror) #02-24 to #23-24 #02-30 to #23-30







# TYPE B5a

81 sq m | 872 sq ft WITH VERTICAL LOUVERS & FINS AS PER DSTA REQUIREMENT