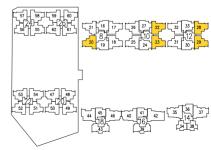

### **BLOCK 2**

| BLOCK Z     |     |     |     |     |     |  |  |  |
|-------------|-----|-----|-----|-----|-----|--|--|--|
| STOREY UNIT | 1   | 2   | 3   | 4   | 5   |  |  |  |
| 24          | A2a | C9a | B3a | C8a | A2  |  |  |  |
| 23          | A2  | C9  | В3  | C8  | A2  |  |  |  |
| 22          | A2  | C9  | В3  | C8  | A2  |  |  |  |
| 21          | A2  | C9  | В3  | C8  | A2  |  |  |  |
| 20          | A2  | C9  | В3  | C8  | A2  |  |  |  |
| 19          | A2  | C9  | В3  | C8  | A2  |  |  |  |
| 18          | A2  | C9  | В3  | C8  | A2  |  |  |  |
| 17          | A2  | C9  | В3  | C8  | A2  |  |  |  |
| 16          | A2  | C9  | В3  | C8  | A2  |  |  |  |
| 15          | A2  | C9  | В3  | C8  | A2  |  |  |  |
| 14          | A2  | C9  | В3  | C8  | A2  |  |  |  |
| 13          | A2  | C9  | В3  | C8  | A2  |  |  |  |
| 12          | A2  | C9  | В3  | C8  | A2  |  |  |  |
| 11          | A2  | C9  | В3  | C8  | A2  |  |  |  |
| 10          | A2  | C9  | В3  | C8  | A2  |  |  |  |
| 9           | A2  | C9  | В3  | C8  | A2  |  |  |  |
| 8           | A2  | C9  | В3  | C8  | A2  |  |  |  |
| 7           | A2  | C9  | В3  | C8  | A2  |  |  |  |
| 6           | A2  | C9  | В3  | C8  | A2  |  |  |  |
| 5           | A2  | C9  | В3  | C8  | A2  |  |  |  |
| 4           | A2  | C9  | В3  | C8  | A2  |  |  |  |
| 3           | A2  | C9  | В3  | C8  | A2  |  |  |  |
| 2           | A2  | C9  | В3  | C8  | A2  |  |  |  |
| 1           | A2P | C9P | ВЗР | C8P | A2P |  |  |  |

### **BLOCK 4**

| STOREY UNIT | 6   | 7   | 8   | 9   | 10  |
|-------------|-----|-----|-----|-----|-----|
| 25          | A2  | C9b | B3b | C8  | A2  |
| 24          | A2  | C9b | B3b | C8  | A2  |
| 23          | A2  | C9  | В3  | C8  | A2  |
| 22          | A2  | C9  | В3  | C8  | A2  |
| 21          | A2  | C9  | В3  | C8  | A2  |
| 20          | A2  | C9  | В3  | C8  | A2  |
| 19          | A2  | C9  | В3  | C8  | A2  |
| 18          | A2  | C9  | В3  | C8  | A2  |
| 1 <i>7</i>  | A2  | C9  | В3  | C8  | A2  |
| 16          | A2  | C9  | В3  | C8  | A2  |
| 15          | A2  | C9  | В3  | C8  | A2  |
| 14          | A2  | C9  | В3  | C8  | A2  |
| 13          | A2  | C9  | В3  | C8  | A2  |
| 12          | A2  | C9  | В3  | C8  | A2  |
| 11          | A2  | C9  | В3  | C8  | A2  |
| 10          | A2  | C9  | В3  | C8  | A2  |
| 9           | A2  | C9  | В3  | C8  | A2  |
| 8           | A2  | C9  | В3  | C8  | A2  |
| 7           | A2  | C9  | В3  | C8  | A2  |
| 6           | A2  | C9  | В3  | C8  | A2  |
| 5           | A2  | C9  | В3  | C8  | A2  |
| 4           | A2  | C9  | В3  | C8  | A2  |
| 3           | A2  | C9  | В3  | C8  | A2  |
| 2           | A2  | C9  | В3  | C8  | A2  |
| 1           | A2P | С9Р | ВЗР | C8P | A2P |

### BLOCK 6

| STOREY UNIT | 11  | 12  | 13  | 14  | 15  |
|-------------|-----|-----|-----|-----|-----|
| 25          | A1  | C9c | ВЗс | C8  | A1  |
| 24          | A1  | С9с | ВЗс | C8  | A1  |
| 23          | A1  | C9  | В3  | C8  | A1  |
| 22          | A1  | C9  | В3  | C8  | A1  |
| 21          | A1  | C9  | В3  | C8  | A1  |
| 20          | A1  | C9  | В3  | C8  | A1  |
| 19          | A1  | C9  | В3  | C8  | A1  |
| 18          | A1  | C9  | В3  | C8  | A1  |
| 17          | A1  | C9  | В3  | C8  | A1  |
| 16          | A1  | C9  | В3  | C8  | A1  |
| 15          | A1  | C9  | В3  | C8  | A1  |
| 14          | A1  | C9  | В3  | C8  | A1  |
| 13          | A1  | C9  | В3  | C8  | A1  |
| 12          | A1  | C9  | В3  | C8  | A1  |
| 11          | A1  | C9  | В3  | C8  | A1  |
| 10          | A1  | C9  | В3  | C8  | A1  |
| 9           | A1  | C9  | В3  | C8  | A1  |
| 8           | A1  | C9  | В3  | C8  | A1  |
| 7           | A1  | C9  | В3  | C8  | A1  |
| 6           | A1  | C9  | В3  | C8  | A1  |
| 5           | A1  | C9  | В3  | C8  | A1  |
| 4           | A1  | C9  | В3  | C8  | A1  |
| 3           | A1  | C9  | В3  | C8  | A1  |
| 2           | A1  | C9  | В3  | C8  | A1  |
| 1           | A1P | C9P | ВЗР | C8P | A1P |

### BLOCK 8

|             | BLOCK 8 |     |     |     |     |     |  |  |  |
|-------------|---------|-----|-----|-----|-----|-----|--|--|--|
| STOREY UNIT | 16      | 17  | 18  | 19  | 20  | 21  |  |  |  |
| 22          | B4      | C7  | C7  | B5  | C6  | C4  |  |  |  |
| 21          | B4      | C7  | C7  | B5  | C6  | C4  |  |  |  |
| 20          | B4      | C7  | C7  | B5  | C6  | C4  |  |  |  |
| 19          | B4      | C7  | C7  | B5  | C6  | C4  |  |  |  |
| 18          | B4      | C7  | C7  | B5  | C6  | C4  |  |  |  |
| 17          | B4      | C7  | C7  | B5  | C6  | C4  |  |  |  |
| 16          | B4      | C7  | C7  | B5  | C6  | C4  |  |  |  |
| 15          | B4      | C7  | C7  | B5  | C6  | C4  |  |  |  |
| 14          | B4      | C7  | C7  | B5  | C6  | C4  |  |  |  |
| 13          | B4      | C7  | C7  | B5  | C6  | C4  |  |  |  |
| 12          | B4      | C7  | C7  | B5  | C6  | C4  |  |  |  |
| 11          | B4      | C7  | C7  | B5  | C6  | C4  |  |  |  |
| 10          | B4      | C7  | C7  | B5  | C6  | C4  |  |  |  |
| 9           | B4      | C7  | C7  | B5  | C6  | C4  |  |  |  |
| 8           | B4      | C7  | C7  | B5  | C6  | C4  |  |  |  |
| 7           | B4      | C7  | C7  | B5  | C6  | C4  |  |  |  |
| 6           | B4      | C7  | C7  | B5  | C6  | C4  |  |  |  |
| 5           | B4      | C7  | C7  | B5  | C6  | C4  |  |  |  |
| 4           | B4      | C7  | C7  | B5  | C6  | C4  |  |  |  |
| 3           | B4      | C7  | C7  | B5  | C6  | C4  |  |  |  |
| 2           | B4      | C7  | C7  | B5  | C6  | C4  |  |  |  |
| 1           | B4P     | C7P | C7P | B5P | C6P | C4P |  |  |  |

# BLOCK 10

| BLOCK 10    |     |     |     |     |     |     |
|-------------|-----|-----|-----|-----|-----|-----|
| STOREY UNIT | 22  | 23  | 24  | 25  | 26  | 27  |
| 24          | C6  | C6c | B5b | D1  | D1  | B4  |
| 23          | C6  | C6  | B5  | D1  | D1  | B4  |
| 22          | C6  | C6  | B5  | D1  | D1  | B4  |
| 21          | C6  | C6  | B5  | D1  | D1  | B4  |
| 20          | C6  | C6  | B5  | D1  | D1  | B4  |
| 19          | C6  | C6  | B5  | D1  | D1  | B4  |
| 18          | C6  | C6  | B5  | D1  | D1  | B4  |
| 17          | C6  | C6  | B5  | D1  | D1  | B4  |
| 16          | C6  | C6  | B5  | D1  | D1  | B4  |
| 15          | C6  | C6  | B5  | D1  | D1  | B4  |
| 14          | C6  | C6  | B5  | D1  | D1  | B4  |
| 13          | C6  | C6  | B5  | D1  | D1  | B4  |
| 12          | C6  | C6  | B5  | D1  | D1  | B4  |
| 11          | C6  | C6  | B5  | D1  | D1  | B4  |
| 10          | C6  | C6  | B5  | D1  | D1  | B4  |
| 9           | C6  | C6  | B5  | D1  | D1  | B4  |
| 8           | C6  | C6  | B5  | D1  | D1  | B4  |
| 7           | C6  | C6  | B5  | D1  | D1  | B4  |
| 6           | C6  | C6  | B5  | D1  | D1  | B4  |
| 5           | C6  | C6  | B5  | D1  | D1  | B4  |
| 4           | C6  | C6  | B5  | D1  | D1  | B4  |
| 3           | C6  | C6  | B5  | D1  | D1  | B4  |
| 2           | C6  | C6  | B5  | D1  | D1  | B4  |
| 1           | C6P | C6P | B5P | D1P | D1P | B4P |

### BLOCK 12

| STOREY UNIT | 28  | 29  | 30  | 31  | 32  | 33  |
|-------------|-----|-----|-----|-----|-----|-----|
| 24          | C6a | C6b | B5a | С7а | C7  | B4  |
| 23          | C6  | C6  | B5  | C7  | C7  | B4  |
| 22          | C6  | C6  | B5  | C7  | C7  | B4  |
| 21          | C6  | C6  | B5  | C7  | C7  | B4  |
| 20          | C6  | C6  | B5  | C7  | C7  | B4  |
| 19          | C6  | C6  | B5  | C7  | C7  | B4  |
| 18          | C6  | C6  | B5  | C7  | C7  | B4  |
| 1 <i>7</i>  | C6  | C6  | B5  | C7  | C7  | B4  |
| 16          | C6  | C6  | B5  | C7  | C7  | B4  |
| 15          | C6  | C6  | B5  | C7  | C7  | B4  |
| 14          | C6  | C6  | B5  | C7  | C7  | B4  |
| 13          | C6  | C6  | B5  | C7  | C7  | B4  |
| 12          | C6  | C6  | B5  | C7  | C7  | B4  |
| 11          | C6  | C6  | B5  | C7  | C7  | B4  |
| 10          | C6  | C6  | B5  | C7  | C7  | B4  |
| 9           | C6  | C6  | B5  | C7  | C7  | B4  |
| 8           | C6  | C6  | B5  | C7  | C7  | B4  |
| 7           | C6  | C6  | B5  | C7  | C7  | B4  |
| 6           | C6  | C6  | B5  | C7  | C7  | B4  |
| 5           | C6  | C6  | B5  | C7  | C7  | B4  |
| 4           | C6  | C6  | B5  | C7  | C7  | B4  |
| 3           | C6  | C6  | B5  | C7  | C7  | B4  |
| 2           | C6  | C6  | B5  | C7  | C7  | B4  |
| 1           | C6P | C6P | B5P | C7P | C7P | B4P |

# BLOCK 14

| STOREY UNIT | 34  | 35  | 36  | 37  | 38  |
|-------------|-----|-----|-----|-----|-----|
| 25          | B1b | D4  | В3  | D3a | Bla |
| 24          | B1b | D4  | В3  | D3a | Bla |
| 23          | В1  | D4  | В3  | D3  | B1  |
| 22          | В1  | D4  | В3  | D3  | B1  |
| 21          | В1  | D4  | В3  | D3  | B1  |
| 20          | В1  | D4  | В3  | D3  | B1  |
| 19          | B1  | D4  | В3  | D3  | B1  |
| 18          | B1  | D4  | В3  | D3  | B1  |
| 17          | B1  | D4  | В3  | D3  | B1  |
| 16          | В1  | D4  | В3  | D3  | B1  |
| 15          | B1  | D4  | В3  | D3  | B1  |
| 14          | B1  | D4  | В3  | D3  | B1  |
| 13          | B1  | D4  | В3  | D3  | B1  |
| 12          | B1  | D4  | В3  | D3  | B1  |
| 11          | B1  | D4  | В3  | D3  | B1  |
| 10          | B1  | D4  | В3  | D3  | B1  |
| 9           | B1  | D4  | В3  | D3  | B1  |
| 8           | B1  | D4  | В3  | D3  | B1  |
| 7           | B1  | D4  | В3  | D3  | B1  |
| 6           | B1  | D4  | В3  | D3  | B1  |
| 5           | B1  | D4  | В3  | D3  | B1  |
| 4           | B1  | D4  | В3  | D3  | B1  |
| 3           | B1  | D4  | В3  | D3  | B1  |
| 2           | B1  | D4  | В3  | D3  | B1  |
| 1           |     | D4P | A4P | D3P |     |

|    | _  |    | - | - |
|----|----|----|---|---|
| BL | O. | CK |   | 6 |

| DEOCK TO       |    |     |     |     |  |
|----------------|----|-----|-----|-----|--|
| UNIT<br>STOREY | 39 | 40  | 41  | 42  |  |
| 21             | C3 | D5  | B2  | E1  |  |
| 20             | C3 | D5  | B2  | E1  |  |
| 19             | C3 | D5  | B2  | E1  |  |
| 18             | C3 | D5  | B2  | E1  |  |
| 17             | C3 | D5  | B2  | E1  |  |
| 16             | C3 | D5  | B2  | E1  |  |
| 15             | C3 | D5  | B2  | E1  |  |
| 14             | C3 | D5  | B2  | E1  |  |
| 13             | C3 | D5  | B2  | E1  |  |
| 12             | C3 | D5  | B2  | E1  |  |
| 11             | C3 | D5  | B2  | E1  |  |
| 10             | C3 | D5  | B2  | E1  |  |
| 9              | C3 | D5  | B2  | E1  |  |
| 8              | C3 | D5  | B2  | E1  |  |
| 7              | C3 | D5  | B2  | E1  |  |
| 6              | C3 | D5  | B2  | E1  |  |
| 5              | C3 | D5  | B2  | E1  |  |
| 4              | C3 | D5  | B2  | E1  |  |
| 3              | C3 | D5  | B2  | E1  |  |
| 2              | C3 | D5  | B2  | E1  |  |
| 1              |    | D5P | A3P | E1P |  |

BLOCK 18

| STOREY UNIT | 43 | 44  | 45  | 46  |
|-------------|----|-----|-----|-----|
| 21          | C3 | D2  | B2  | D5  |
| 20          | C3 | D2  | B2  | D5  |
| 19          | C3 | D2  | B2  | D5  |
| 18          | C3 | D2  | B2  | D5  |
| 1 <i>7</i>  | C3 | D2  | В2  | D5  |
| 16          | C3 | D2  | B2  | D5  |
| 15          | C3 | D2  | B2  | D5  |
| 14          | C3 | D2  | B2  | D5  |
| 13          | C3 | D2  | B2  | D5  |
| 12          | C3 | D2  | B2  | D5  |
| 11          | C3 | D2  | B2  | D5  |
| 10          | C3 | D2  | B2  | D5  |
| 9           | C3 | D2  | B2  | D5  |
| 8           | C3 | D2  | B2  | D5  |
| 7           | C3 | D2  | B2  | D5  |
| 6           | C3 | D2  | B2  | D5  |
| 5           | C3 | D2  | B2  | D5  |
| 4           | C3 | D2  | B2  | D5  |
| 3           | C3 | D2  | B2  | D5  |
| 2           | C3 | D2  | B2  | D5  |
| 1           |    | D2P | A3P | D5P |

BLOCK 20

|             |     | <b>J G</b> (1) |     |     |
|-------------|-----|----------------|-----|-----|
| STOREY UNIT | 47  | 48             | 49  | 50  |
| 20          | C5  | C1             | C2  | C2  |
| 19          | C5  | C1             | C2  | C2  |
| 18          | C5  | C1             | C2  | C2  |
| 17          | C5  | C1             | C2  | C2  |
| 16          | C5  | C1             | C2  | C2  |
| 15          | C5  | C1             | C2  | C2  |
| 14          | C5  | C1             | C2  | C2  |
| 13          | C5  | C1             | C2  | C2  |
| 12          | C5  | C1             | C2  | C2  |
| 11          | C5  | C1             | C2  | C2  |
| 10          | C5  | C1             | C2  | C2  |
| 9           | C5  | C1             | C2  | C2  |
| 8           | C5  | C1             | C2  | C2  |
| 7           | C5  | C1             | C2  | C2  |
| 6           | C5  | C1             | C2  | C2  |
| 5           | C5P | C1P            | C2P | C2P |
|             |     |                |     |     |

| BLOCK 22    |     |     |     |     |  |  |  |
|-------------|-----|-----|-----|-----|--|--|--|
| STOREY UNIT | 51  | 52  | 53  | 54  |  |  |  |
| 20          | C2  | C2  | C1  | C5  |  |  |  |
| 19          | C2  | C2  | C1  | C5  |  |  |  |
| 18          | C2  | C2  | C1  | C5  |  |  |  |
| 17          | C2  | C2  | C1  | C5  |  |  |  |
| 16          | C2  | C2  | C1  | C5  |  |  |  |
| 15          | C2  | C2  | C1  | C5  |  |  |  |
| 14          | C2  | C2  | C1  | C5  |  |  |  |
| 13          | C2  | C2  | C1  | C5  |  |  |  |
| 12          | C2  | C2  | C1  | C5  |  |  |  |
| 11          | C2  | C2  | C1  | C5  |  |  |  |
| 10          | C2  | C2  | C1  | C5  |  |  |  |
| 9           | C2  | C2  | C1  | C5  |  |  |  |
| 8           | C2  | C2  | C1  | C5  |  |  |  |
| 7           | C2  | C2  | C1  | C5  |  |  |  |
| 6           | C2  | C2  | C1  | C5  |  |  |  |
| 5           | C2P | C2P | C1P | C5P |  |  |  |
|             |     |     |     |     |  |  |  |

|             | BL  | OCK 24 |     |     |
|-------------|-----|--------|-----|-----|
| STOREY UNIT | 55  | 56     | 57  | 58  |
| 19          | C5  | C1     | C2  | C2  |
| 18          | C5  | C1     | C2  | C2  |
| 17          | C5  | C1     | C2  | C2  |
| 16          | C5  | C1     | C2  | C2  |
| 15          | C5  | C1     | C2  | C2  |
| 14          | C5  | C1     | C2  | C2  |
| 13          | C5  | C1     | C2  | C2  |
| 12          | C5  | C1     | C2  | C2  |
| 11          | C5  | C1     | C2  | C2  |
| 10          | C5  | C1     | C2  | C2  |
| 9           | C5  | C1     | C2  | C2  |
| 8           | C5  | C1     | C2  | C2  |
| 7           | C5  | C1     | C2  | C2  |
| 6           | C5  | C1     | C2  | C2  |
| 5           | C5P | C1P    | C2P | C2P |
|             |     |        |     |     |

BLOCK 26

| STOREY UNIT | 59  | 60  | 61  | 62  |
|-------------|-----|-----|-----|-----|
| 19          | C2  | C2  | C1  | C5  |
| 18          | C2  | C2  | C1  | C5  |
| 17          | C2  | C2  | C1  | C5  |
| 16          | C2  | C2  | C1  | C5  |
| 15          | C2  | C2  | C1  | C5  |
| 14          | C2  | C2  | C1  | C5  |
| 13          | C2  | C2  | C1  | C5  |
| 12          | C2  | C2  | C1  | C5  |
| 11          | C2  | C2  | C1  | C5  |
| 10          | C2  | C2  | C1  | C5  |
| 9           | C2  | C2  | C1  | C5  |
| 8           | C2  | C2  | C1  | C5  |
| 7           | C2  | C2  | C1  | C5  |
| 6           | C2  | C2  | C1  | C5  |
| 5           | C2P | C2P | C1P | C5P |
|             |     |     |     |     |