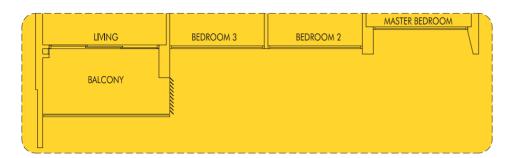

g PES of 11 sq m/118 sq ft)

#05-49 #05-50 (mirror) #05-51 #05-52 (mirror) #05-57 #05-58 (mirror) #05-60 (mirror)









# **TYPE C3** 86 sq m | 926 sq ft

#02-39 to #21-39 #02-43 to #21-43





# **TYPE C4P**

94 sq m | 1012 sq ft (including PES of 12 sq m/129 sq ft)









93 sq m | 1001 sq ft

#06-47 to #20-47 (mirror) #06-54 to #20-54 #06-55 to #19-55 (mirror) #06-62 to #19-62



# **TYPE C5P**

100 sq m | 1076 sq ft (including PES of 13 sq m/140 sq ft)

#05-47 (mirror) #05-54 #05-55 (mirror) #05-62









97 sq m | 1044 sq ft

#02-20 to #22-20 (mirror) #02-22 to #24-22 (mirror) #02-23 to #23-23 #02-28 to #23-28 (mirror) #02-29 to #23-29



# **TYPE C6P**

102 sq m | 1098 sq ft (including PES of 11 sq m/118 sq ft)

#01-20 (mirror) #01-22 (mirror)

#01-23 #01-28 (mirror)











# YARD . . AC LEDGE MASTER ..... BATH AC LEDGE MASTER BEDROOM

# TYPE C6a

97 sq m | 1044 sq ft WITH VERTICAL LOUVERS & FINS AS PER DSTA REQUIREMENT

#24-28 (mirror)



# **TYPE C6b**

97 sq m | 1044 sq ft WITH VERTICAL LOUVERS & FINS AS PER DSTA REQUIREMENT

#24-29





# TYPE C6c

97 sq m | 1044 sq ft WITH VERTICAL LOUVERS & FINS AS PER DSTA REQUIREMENT

#24-23









99 sq m | 1066 sq ft

#02-17 to #22-17 #02-18 to #22-18 (mirror) #02-31 to #23-31 #02-32 to #24-32 (mirror)



# TYPE C7P

104 sq m | 1119 sq ft (including PES of 11 sq m/118 sq ft)

#01-17

#01-18 (mirror)

#01-31

#01-32 (mirror)



# TYPE C7a

99 sq m | 1066 sq ft WITH VERTICAL FINS AS PER DSTA REQUIREMENT

#24-31











102 sq m | 1098 sq ft

#02-04 to #23-04 #02-09 to #25-09 #02-14 to #25-14



# **TYPE C8a**