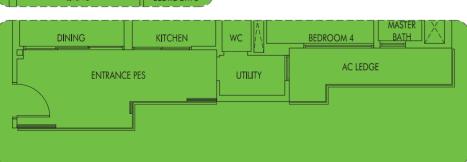

# TYPE C7a

99 sq m | 1066 sq ft WITH VERTICAL FINS AS PER DSTA REQUIREMENT

#24-31

102 sq m | 1098 sq ft

#02-04 to #23-04 #02-09 to #25-09 #02-14 to #25-14

# **TYPE C8a**

102 sq m | 1098 sq ft WITH VERTICAL FINS AS PER DSTA REQUIREMENT

#24-04

"With this cross-ventilation layout, our family enjoys a breezier and airier home, and of course, savings on electricity bills."

# **TYPE C8P**

102 sq m | 1098 sq ft (including PES of 17 sq m/183 sq ft)

#01-04 #01-09 #01-14

102 sq m | 1098 sq ft

#02-02 to #23-02 #02-07 to #23-07 #02-12 to #23-12