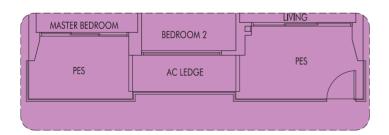

# TYPE C7a

99 sq m | 1066 sq ft WITH VERTICAL FINS AS PER DSTA REQUIREMENT

#24-31

102 sq m | 1098 sq ft

#02-04 to #23-04 #02-09 to #25-09 #02-14 to #25-14