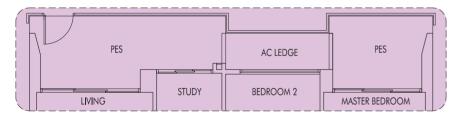

# **TYPE C4P**

94 sq m | 1012 sq ft (including PES of 12 sq m/129 sq ft)

93 sq m | 1001 sq ft

#06-47 to #20-47 (mirror) #06-54 to #20-54 #06-55 to #19-55 (mirror) #06-62 to #19-62

# **TYPE C5P**

100 sq m | 1076 sq ft (including PES of 13 sq m/140 sq ft)

#05-47 (mirror) #05-54 #05-55 (mirror) #05-62

97 sq m | 1044 sq ft

#02-20 to #22-20 (mirror) #02-22 to #24-22 (mirror) #02-23 to #23-23 #02-28 to #23-28 (mirror) #02-29 to #23-29