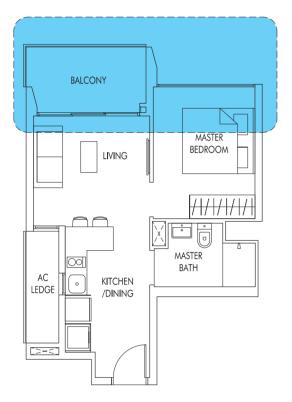

### TYPE A1

46 sq m | 495 sq ft

#02-11 to #25-11 (mirror) #02-15 to #25-15

### TYPE A1P

46 sq m | 495 sq ft (including PES of 6 sq m/65 sq ft)

#01-11 (mirror) #01-15