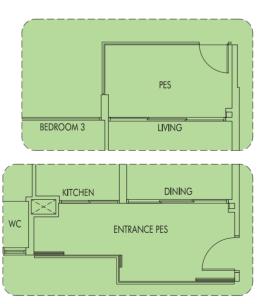

# YARD . . AC LEDGE MASTER ..... BATH AC LEDGE MASTER BEDROOM

# LIVING BEDROOM 3 BEDROOM 2 BALCONY BALCONY