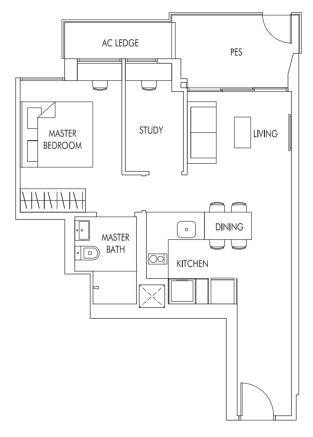

# 1 Bedroom / 1 + Study

### TYPE A1

46 sq m | 495 sq ft

#02-11 to #25-11 (mirror) #02-15 to #25-15

### TYPE A1P

46 sq m | 495 sq ft (including PES of 6 sq m/65 sq ft)

#01-11 (mirror) #01-15

### TYPE A2

53 sq m | 570 sq ft

#02-01 to #23-01 #02-05 to #24-05 (mirror) #02-06 to #25-06 #02-10 to #25-10 (mirror)

### **TYPE A2P**

53 sq m | 570 sq ft (including PES of 6 sq m/65 sq ft)

#01-01 #01-05 (mirror) #01-06 #01-10 (mirror)

### TYPE A2a

53 sq m | 570 sq ft WITH VERTICAL LOUVERS AS PER DSTA REQUIREMENT

#24-01

"Our first nest in Singapore's Biggest EC project! The 1st EC to feature 1-Bedroom and 1+Study!"