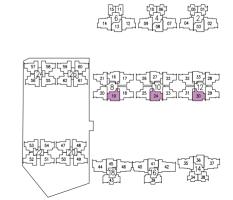

### **BLOCK 2**

| BLOCK Z     |     |     |     |     |     |  |  |  |
|-------------|-----|-----|-----|-----|-----|--|--|--|
| STOREY UNIT | 1   | 2   | 3   | 4   | 5   |  |  |  |
| 24          | A2a | C9a | B3a | C8a | A2  |  |  |  |
| 23          | A2  | C9  | В3  | C8  | A2  |  |  |  |
| 22          | A2  | C9  | В3  | C8  | A2  |  |  |  |
| 21          | A2  | C9  | В3  | C8  | A2  |  |  |  |
| 20          | A2  | C9  | В3  | C8  | A2  |  |  |  |
| 19          | A2  | C9  | В3  | C8  | A2  |  |  |  |
| 18          | A2  | C9  | В3  | C8  | A2  |  |  |  |
| 17          | A2  | C9  | В3  | C8  | A2  |  |  |  |
| 16          | A2  | C9  | В3  | C8  | A2  |  |  |  |
| 15          | A2  | C9  | В3  | C8  | A2  |  |  |  |
| 14          | A2  | C9  | В3  | C8  | A2  |  |  |  |
| 13          | A2  | C9  | В3  | C8  | A2  |  |  |  |
| 12          | A2  | C9  | В3  | C8  | A2  |  |  |  |
| 11          | A2  | C9  | В3  | C8  | A2  |  |  |  |
| 10          | A2  | C9  | В3  | C8  | A2  |  |  |  |
| 9           | A2  | C9  | В3  | C8  | A2  |  |  |  |
| 8           | A2  | C9  | В3  | C8  | A2  |  |  |  |
| 7           | A2  | C9  | В3  | C8  | A2  |  |  |  |
| 6           | A2  | C9  | В3  | C8  | A2  |  |  |  |
| 5           | A2  | C9  | В3  | C8  | A2  |  |  |  |
| 4           | A2  | C9  | В3  | C8  | A2  |  |  |  |
| 3           | A2  | C9  | В3  | C8  | A2  |  |  |  |
| 2           | A2  | C9  | В3  | C8  | A2  |  |  |  |
| 1           | A2P | C9P | ВЗР | C8P | A2P |  |  |  |

### **BLOCK 4**

| STOREY UNIT | 6   | 7   | 8   | 9   | 10  |
|-------------|-----|-----|-----|-----|-----|
| 25          | A2  | C9b | B3b | C8  | A2  |
| 24          | A2  | C9b | B3b | C8  | A2  |
| 23          | A2  | C9  | В3  | C8  | A2  |
| 22          | A2  | C9  | В3  | C8  | A2  |
| 21          | A2  | C9  | В3  | C8  | A2  |
| 20          | A2  | C9  | В3  | C8  | A2  |
| 19          | A2  | C9  | В3  | C8  | A2  |
| 18          | A2  | C9  | В3  | C8  | A2  |
| 1 <i>7</i>  | A2  | C9  | В3  | C8  | A2  |
| 16          | A2  | C9  | В3  | C8  | A2  |
| 15          | A2  | C9  | В3  | C8  | A2  |
| 14          | A2  | C9  | В3  | C8  | A2  |
| 13          | A2  | C9  | В3  | C8  | A2  |
| 12          | A2  | C9  | В3  | C8  | A2  |
| 11          | A2  | C9  | В3  | C8  | A2  |
| 10          | A2  | C9  | В3  | C8  | A2  |
| 9           | A2  | C9  | В3  | C8  | A2  |
| 8           | A2  | C9  | В3  | C8  | A2  |
| 7           | A2  | C9  | В3  | C8  | A2  |
| 6           | A2  | C9  | В3  | C8  | A2  |
| 5           | A2  | C9  | В3  | C8  | A2  |
| 4           | A2  | C9  | В3  | C8  | A2  |
| 3           | A2  | C9  | В3  | C8  | A2  |
| 2           | A2  | C9  | В3  | C8  | A2  |
| 1           | A2P | С9Р | ВЗР | C8P | A2P |

### BLOCK 6

| STOREY UNIT | 11  | 12  | 13  | 14  | 15  |
|-------------|-----|-----|-----|-----|-----|
| 25          | A1  | C9c | ВЗс | C8  | A1  |
| 24          | A1  | С9с | ВЗс | C8  | A1  |
| 23          | A1  | C9  | В3  | C8  | A1  |
| 22          | A1  | C9  | В3  | C8  | A1  |
| 21          | A1  | C9  | В3  | C8  | A1  |
| 20          | A1  | C9  | В3  | C8  | A1  |
| 19          | A1  | C9  | В3  | C8  | A1  |
| 18          | A1  | C9  | В3  | C8  | A1  |
| 17          | A1  | C9  | В3  | C8  | A1  |
| 16          | A1  | C9  | В3  | C8  | A1  |
| 15          | A1  | C9  | В3  | C8  | A1  |
| 14          | A1  | C9  | В3  | C8  | A1  |
| 13          | A1  | C9  | В3  | C8  | A1  |
| 12          | A1  | C9  | В3  | C8  | A1  |
| 11          | A1  | C9  | В3  | C8  | A1  |
| 10          | A1  | C9  | В3  | C8  | A1  |
| 9           | A1  | C9  | В3  | C8  | A1  |
| 8           | A1  | C9  | В3  | C8  | A1  |
| 7           | A1  | C9  | В3  | C8  | A1  |
| 6           | A1  | C9  | В3  | C8  | A1  |
| 5           | A1  | C9  | В3  | C8  | A1  |
| 4           | A1  | C9  | В3  | C8  | A1  |
| 3           | A1  | C9  | В3  | C8  | A1  |
| 2           | A1  | C9  | В3  | C8  | A1  |
| 1           | A1P | C9P | ВЗР | C8P | A1P |

### BLOCK 8

|             | BLOCK 8 |     |     |     |     |     |  |  |  |
|-------------|---------|-----|-----|-----|-----|-----|--|--|--|
| STOREY UNIT | 16      | 17  | 18  | 19  | 20  | 21  |  |  |  |
| 22          | B4      | C7  | C7  | B5  | C6  | C4  |  |  |  |
| 21          | B4      | C7  | C7  | B5  | C6  | C4  |  |  |  |
| 20          | B4      | C7  | C7  | B5  | C6  | C4  |  |  |  |
| 19          | B4      | C7  | C7  | B5  | C6  | C4  |  |  |  |
| 18          | B4      | C7  | C7  | B5  | C6  | C4  |  |  |  |
| 17          | B4      | C7  | C7  | B5  | C6  | C4  |  |  |  |
| 16          | B4      | C7  | C7  | B5  | C6  | C4  |  |  |  |
| 15          | B4      | C7  | C7  | B5  | C6  | C4  |  |  |  |
| 14          | B4      | C7  | C7  | B5  | C6  | C4  |  |  |  |
| 13          | B4      | C7  | C7  | B5  | C6  | C4  |  |  |  |
| 12          | B4      | C7  | C7  | B5  | C6  | C4  |  |  |  |
| 11          | B4      | C7  | C7  | B5  | C6  | C4  |  |  |  |
| 10          | B4      | C7  | C7  | B5  | C6  | C4  |  |  |  |
| 9           | B4      | C7  | C7  | B5  | C6  | C4  |  |  |  |
| 8           | B4      | C7  | C7  | B5  | C6  | C4  |  |  |  |
| 7           | B4      | C7  | C7  | B5  | C6  | C4  |  |  |  |
| 6           | B4      | C7  | C7  | B5  | C6  | C4  |  |  |  |
| 5           | B4      | C7  | C7  | B5  | C6  | C4  |  |  |  |
| 4           | B4      | C7  | C7  | B5  | C6  | C4  |  |  |  |
| 3           | B4      | C7  | C7  | B5  | C6  | C4  |  |  |  |
| 2           | B4      | C7  | C7  | B5  | C6  | C4  |  |  |  |
| 1           | B4P     | C7P | C7P | B5P | C6P | C4P |  |  |  |

# BLOCK 10

| BLOCK 10    |     |     |     |     |     |     |
|-------------|-----|-----|-----|-----|-----|-----|
| STOREY UNIT | 22  | 23  | 24  | 25  | 26  | 27  |
| 24          | C6  | C6c | B5b | D1  | D1  | B4  |
| 23          | C6  | C6  | B5  | D1  | D1  | B4  |
| 22          | C6  | C6  | B5  | D1  | D1  | B4  |
| 21          | C6  | C6  | B5  | D1  | D1  | B4  |
| 20          | C6  | C6  | B5  | D1  | D1  | B4  |
| 19          | C6  | C6  | B5  | D1  | D1  | B4  |
| 18          | C6  | C6  | B5  | D1  | D1  | B4  |
| 17          | C6  | C6  | B5  | D1  | D1  | B4  |
| 16          | C6  | C6  | B5  | D1  | D1  | B4  |
| 15          | C6  | C6  | B5  | D1  | D1  | B4  |
| 14          | C6  | C6  | B5  | D1  | D1  | B4  |
| 13          | C6  | C6  | B5  | D1  | D1  | B4  |
| 12          | C6  | C6  | B5  | D1  | D1  | B4  |
| 11          | C6  | C6  | B5  | D1  | D1  | B4  |
| 10          | C6  | C6  | B5  | D1  | D1  | B4  |
| 9           | C6  | C6  | B5  | D1  | D1  | B4  |
| 8           | C6  | C6  | B5  | D1  | D1  | B4  |
| 7           | C6  | C6  | B5  | D1  | D1  | B4  |
| 6           | C6  | C6  | B5  | D1  | D1  | B4  |
| 5           | C6  | C6  | B5  | D1  | D1  | B4  |
| 4           | C6  | C6  | B5  | D1  | D1  | B4  |
| 3           | C6  | C6  | B5  | D1  | D1  | B4  |
| 2           | C6  | C6  | B5  | D1  | D1  | B4  |
| 1           | C6P | C6P | B5P | D1P | D1P | B4P |

### BLOCK 12

| STOREY UNIT | 28  | 29  | 30  | 31  | 32  | 33  |
|-------------|-----|-----|-----|-----|-----|-----|
| 24          | C6a | C6b | B5a | С7а | C7  | B4  |
| 23          | C6  | C6  | B5  | C7  | C7  | B4  |
| 22          | C6  | C6  | B5  | C7  | C7  | B4  |
| 21          | C6  | C6  | B5  | C7  | C7  | B4  |
| 20          | C6  | C6  | B5  | C7  | C7  | B4  |
| 19          | C6  | C6  | B5  | C7  | C7  | B4  |
| 18          | C6  | C6  | B5  | C7  | C7  | B4  |
| 1 <i>7</i>  | C6  | C6  | B5  | C7  | C7  | B4  |
| 16          | C6  | C6  | B5  | C7  | C7  | B4  |
| 15          | C6  | C6  | B5  | C7  | C7  | B4  |
| 14          | C6  | C6  | B5  | C7  | C7  | B4  |
| 13          | C6  | C6  | B5  | C7  | C7  | B4  |
| 12          | C6  | C6  | B5  | C7  | C7  | B4  |
| 11          | C6  | C6  | B5  | C7  | C7  | B4  |
| 10          | C6  | C6  | B5  | C7  | C7  | B4  |
| 9           | C6  | C6  | B5  | C7  | C7  | B4  |
| 8           | C6  | C6  | B5  | C7  | C7  | B4  |
| 7           | C6  | C6  | B5  | C7  | C7  | B4  |
| 6           | C6  | C6  | B5  | C7  | C7  | B4  |
| 5           | C6  | C6  | B5  | C7  | C7  | B4  |
| 4           | C6  | C6  | B5  | C7  | C7  | B4  |
| 3           | C6  | C6  | B5  | C7  | C7  | B4  |
| 2           | C6  | C6  | B5  | C7  | C7  | B4  |
| 1           | C6P | C6P | B5P | C7P | C7P | B4P |

# BLOCK 14

| STOREY UNIT | 34  | 35  | 36  | 37  | 38  |
|-------------|-----|-----|-----|-----|-----|
| 25          | B1b | D4  | В3  | D3a | Bla |
| 24          | B1b | D4  | В3  | D3a | Bla |
| 23          | В1  | D4  | В3  | D3  | B1  |
| 22          | В1  | D4  | В3  | D3  | B1  |
| 21          | В1  | D4  | В3  | D3  | B1  |
| 20          | В1  | D4  | В3  | D3  | B1  |
| 19          | B1  | D4  | В3  | D3  | B1  |
| 18          | B1  | D4  | В3  | D3  | B1  |
| 17          | B1  | D4  | В3  | D3  | B1  |
| 16          | В1  | D4  | В3  | D3  | B1  |
| 15          | B1  | D4  | В3  | D3  | B1  |
| 14          | B1  | D4  | В3  | D3  | B1  |
| 13          | B1  | D4  | В3  | D3  | B1  |
| 12          | B1  | D4  | В3  | D3  | B1  |
| 11          | B1  | D4  | В3  | D3  | B1  |
| 10          | B1  | D4  | В3  | D3  | B1  |
| 9           | B1  | D4  | В3  | D3  | B1  |
| 8           | B1  | D4  | В3  | D3  | B1  |
| 7           | B1  | D4  | В3  | D3  | B1  |
| 6           | B1  | D4  | В3  | D3  | B1  |
| 5           | B1  | D4  | В3  | D3  | B1  |
| 4           | B1  | D4  | В3  | D3  | B1  |
| 3           | B1  | D4  | В3  | D3  | B1  |
| 2           | B1  | D4  | В3  | D3  | B1  |
| 1           |     | D4P | A4P | D3P |     |

|    | _  |    | - | - |
|----|----|----|---|---|
| BL | O. | CK |   | 6 |

| DEOCK TO       |    |     |     |     |  |
|----------------|----|-----|-----|-----|--|
| UNIT<br>STOREY | 39 | 40  | 41  | 42  |  |
| 21             | C3 | D5  | B2  | E1  |  |
| 20             | C3 | D5  | B2  | E1  |  |
| 19             | C3 | D5  | B2  | E1  |  |
| 18             | C3 | D5  | B2  | E1  |  |
| 17             | C3 | D5  | B2  | E1  |  |
| 16             | C3 | D5  | B2  | E1  |  |
| 15             | C3 | D5  | B2  | E1  |  |
| 14             | C3 | D5  | B2  | E1  |  |
| 13             | C3 | D5  | B2  | E1  |  |
| 12             | C3 | D5  | B2  | E1  |  |
| 11             | C3 | D5  | B2  | E1  |  |
| 10             | C3 | D5  | B2  | E1  |  |
| 9              | C3 | D5  | B2  | E1  |  |
| 8              | C3 | D5  | B2  | E1  |  |
| 7              | C3 | D5  | B2  | E1  |  |
| 6              | C3 | D5  | B2  | E1  |  |
| 5              | C3 | D5  | B2  | E1  |  |
| 4              | C3 | D5  | B2  | E1  |  |
| 3              | C3 | D5  | B2  | E1  |  |
| 2              | C3 | D5  | B2  | E1  |  |
| 1              |    | D5P | A3P | E1P |  |

BLOCK 18

| STOREY UNIT | 43 | 44  | 45  | 46  |
|-------------|----|-----|-----|-----|
| 21          | C3 | D2  | B2  | D5  |
| 20          | C3 | D2  | B2  | D5  |
| 19          | C3 | D2  | B2  | D5  |
| 18          | C3 | D2  | B2  | D5  |
| 1 <i>7</i>  | C3 | D2  | В2  | D5  |
| 16          | C3 | D2  | B2  | D5  |
| 15          | C3 | D2  | B2  | D5  |
| 14          | C3 | D2  | B2  | D5  |
| 13          | C3 | D2  | B2  | D5  |
| 12          | C3 | D2  | B2  | D5  |
| 11          | C3 | D2  | B2  | D5  |
| 10          | C3 | D2  | B2  | D5  |
| 9           | C3 | D2  | B2  | D5  |
| 8           | C3 | D2  | B2  | D5  |
| 7           | C3 | D2  | B2  | D5  |
| 6           | C3 | D2  | B2  | D5  |
| 5           | C3 | D2  | B2  | D5  |
| 4           | C3 | D2  | B2  | D5  |
| 3           | C3 | D2  | B2  | D5  |
| 2           | C3 | D2  | B2  | D5  |
| 1           |    | D2P | A3P | D5P |

BLOCK 20

|             |     | <b>J G</b> (1) |     |     |
|-------------|-----|----------------|-----|-----|
| STOREY UNIT | 47  | 48             | 49  | 50  |
| 20          | C5  | C1             | C2  | C2  |
| 19          | C5  | C1             | C2  | C2  |
| 18          | C5  | C1             | C2  | C2  |
| 17          | C5  | C1             | C2  | C2  |
| 16          | C5  | C1             | C2  | C2  |
| 15          | C5  | C1             | C2  | C2  |
| 14          | C5  | C1             | C2  | C2  |
| 13          | C5  | C1             | C2  | C2  |
| 12          | C5  | C1             | C2  | C2  |
| 11          | C5  | C1             | C2  | C2  |
| 10          | C5  | C1             | C2  | C2  |
| 9           | C5  | C1             | C2  | C2  |
| 8           | C5  | C1             | C2  | C2  |
| 7           | C5  | C1             | C2  | C2  |
| 6           | C5  | C1             | C2  | C2  |
| 5           | C5P | C1P            | C2P | C2P |
|             |     |                |     |     |

| BLOCK 22    |     |     |     |     |  |  |  |
|-------------|-----|-----|-----|-----|--|--|--|
| STOREY UNIT | 51  | 52  | 53  | 54  |  |  |  |
| 20          | C2  | C2  | C1  | C5  |  |  |  |
| 19          | C2  | C2  | C1  | C5  |  |  |  |
| 18          | C2  | C2  | C1  | C5  |  |  |  |
| 17          | C2  | C2  | C1  | C5  |  |  |  |
| 16          | C2  | C2  | C1  | C5  |  |  |  |
| 15          | C2  | C2  | C1  | C5  |  |  |  |
| 14          | C2  | C2  | C1  | C5  |  |  |  |
| 13          | C2  | C2  | C1  | C5  |  |  |  |
| 12          | C2  | C2  | C1  | C5  |  |  |  |
| 11          | C2  | C2  | C1  | C5  |  |  |  |
| 10          | C2  | C2  | C1  | C5  |  |  |  |
| 9           | C2  | C2  | C1  | C5  |  |  |  |
| 8           | C2  | C2  | C1  | C5  |  |  |  |
| 7           | C2  | C2  | C1  | C5  |  |  |  |
| 6           | C2  | C2  | C1  | C5  |  |  |  |
| 5           | C2P | C2P | C1P | C5P |  |  |  |
|             |     |     |     |     |  |  |  |

|             | BL  | OCK 24 |     |     |
|-------------|-----|--------|-----|-----|
| STOREY UNIT | 55  | 56     | 57  | 58  |
| 19          | C5  | C1     | C2  | C2  |
| 18          | C5  | C1     | C2  | C2  |
| 17          | C5  | C1     | C2  | C2  |
| 16          | C5  | C1     | C2  | C2  |
| 15          | C5  | C1     | C2  | C2  |
| 14          | C5  | C1     | C2  | C2  |
| 13          | C5  | C1     | C2  | C2  |
| 12          | C5  | C1     | C2  | C2  |
| 11          | C5  | C1     | C2  | C2  |
| 10          | C5  | C1     | C2  | C2  |
| 9           | C5  | C1     | C2  | C2  |
| 8           | C5  | C1     | C2  | C2  |
| 7           | C5  | C1     | C2  | C2  |
| 6           | C5  | C1     | C2  | C2  |
| 5           | C5P | C1P    | C2P | C2P |
|             |     |        |     |     |

BLOCK 26

| STOREY UNIT | 59  | 60  | 61  | 62  |
|-------------|-----|-----|-----|-----|
| 19          | C2  | C2  | C1  | C5  |
| 18          | C2  | C2  | C1  | C5  |
| 17          | C2  | C2  | C1  | C5  |
| 16          | C2  | C2  | C1  | C5  |
| 15          | C2  | C2  | C1  | C5  |
| 14          | C2  | C2  | C1  | C5  |
| 13          | C2  | C2  | C1  | C5  |
| 12          | C2  | C2  | C1  | C5  |
| 11          | C2  | C2  | C1  | C5  |
| 10          | C2  | C2  | C1  | C5  |
| 9           | C2  | C2  | C1  | C5  |
| 8           | C2  | C2  | C1  | C5  |
| 7           | C2  | C2  | C1  | C5  |
| 6           | C2  | C2  | C1  | C5  |
| 5           | C2P | C2P | C1P | C5P |
|             |     |     |     |     |