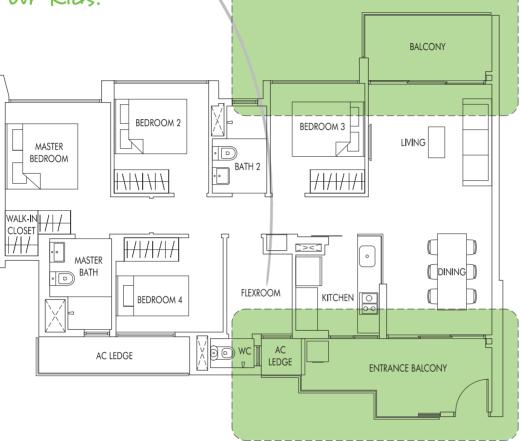

9P**

102 sq m | 1098 sq ft (including PES of 17 sq m/183 sq ft)

#01-02

#01-07







"Finally, I can have the luxury of having a walk-in wardrobe in my master bedroom."



# TYPE D1

108 sq m | 1163 sq ft

#02-25 to #24-25 #02-26 to #24-26 (mirror)



# TYPE D1P

 $120\ sq\ m$  |  $1292\ sq\ ft$  (including PES of 18 sq m/194 sq ft)

#01-25 #01-26 (mirror)









TYPE D2
109 sq m | 1173 sq ft
#02-44 to #21-44





**TYPE D2P**110 sq m | 1184 sq ft
(including PES of 18 sq m/194 sq ft)









# TYPE D3a

110 sq m | 1184 sq ft WITH VERTICAL LOUVERS & FINS AS PER DSTA REQUIREMENT

#24-37 #25-37

BALCONY

LIVING



# TYPE D3P

111 sq m | 1195 sq ft (including PES of 18 sq m/194 sq ft)

#01-37





BEDROOM 3





"We can use the FlexRoom as a game room or an extra bedroom for our kids."



TYPE D4 113 sq m | 1216 sq ft #02-35 to #25-35



**TYPE D4P**114 sq m | 1227 sq ft
(including PES of 18 sq m/194 sq ft)









# TYPE D5

114 sq m | 1227 sq ft

#02-40 to #21-40 #02-46 to #21-46 (mirror)



# **TYPE D5P**

 $115~{\rm sq}~{\rm m}~l~1238~{\rm sq}~{\rm ft}$  (including PES of 18 sq m/194 sq ft)

#01-40 #01-46 (mirror)





# "Living in a 5-Bedroom EC unit is a rarity. Now everyone, including Gramps, can have their own room!"









# TYPE E1P

134 sq m | 1442 sq ft (including PES of 24 sq m/258 sq ft)







#### 1 FOUNDATION

Reinforced concrete piles and/or Piled Raft and/or Raft

#### 2 SUPERSTRUCTURE

Reinforced concrete structure

#### 3 WALLS

- (a) External Reinforced concrete and/or Precast reinforced concrete and/or common clay bricks and/or light weight concr