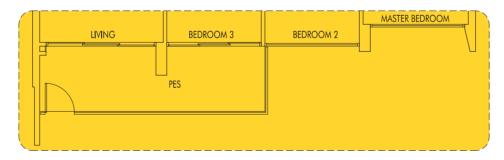

01 sq ft (including PES of 13 sq m/140 sq ft)

#05-48 #05-53 (mirror) #05-56 #05-61 (mirror)





# **TYPE C2P**

91 sq m | 980 sq ft (including PES of 11 sq m/118 sq ft)

#05-49 #05-50 (mirror) #05-51 #05-52 (mirror) #05-57 #05-58 (mirror) #05-60 (mirror)









# **TYPE C3** 86 sq m | 926 sq ft

#02-39 to #21-39 #02-43 to #21-43





# **TYPE C4P**

94 sq m | 1012 sq ft (including PES of 12 sq m/129 sq ft)









93 sq m | 1001 sq ft

#06-47 to #20-47 (mirror) #06-54 to #20-54 #06-55 to #19-55 (mirror) #06-62 to #19-62



# **TYPE C5P**

100 sq m | 1076 sq ft (including PES of 13 sq m/140 sq ft)

#05-47 (mirror) #05-54 #05-55 (mirror) #05-62









97 sq m | 1044 sq ft

#02-20 to #22-20 (mirror) #02-22 to #24-22 (mirror) #02-23 to #23-23 #02-28 to #23-28 (mirror) #02-29 to #23-29



# **TYPE C6P**

102 sq m | 1098 sq ft (including PES of 11 sq m/118 sq ft)

#01-20 (mirror) #01-22 (mirror)

#01-23 #01-28 (mirror)











# YARD . . AC LEDGE MASTER ..... BATH AC LEDGE MASTER BEDROOM

# TYPE C6a

97 sq m | 1044 sq ft WITH VERTICAL LOUVERS & FINS AS PER DSTA REQUIREMENT

#24-28 (mirror)



# **TYPE C6b**

97 sq m | 1044 sq ft WITH VERTICAL LOUVERS & FINS AS PER DSTA REQUIREMENT

#24-29





# TYPE C6c

97 sq m | 1044 sq ft WITH VERTICAL LOUVERS & FINS AS PER DSTA REQUIREMENT

#24-23









99 sq m | 1066 sq ft

#02-17 to #22-17 #02-18 to #22-18 (mirror) #02-31 to #23-31 #02-32 to #24-32 (mirror)



# TYPE C7P

104 sq m | 1119 sq ft (including PES of 11 sq m/118 sq ft)

#01-17

#01-18 (mirror)

#01-31

#01-32 (mirror)



# TYPE C7a

99 sq m | 1066 sq ft WITH VERTICA