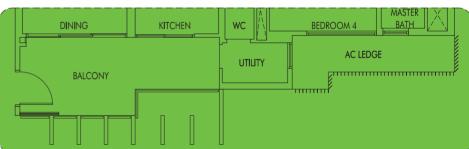

# TYPE C7a

99 sq m | 1066 sq ft WITH VERTICAL FINS AS PER DSTA REQUIREMENT

#24-31

102 sq m | 1098 sq ft

#02-04 to #23-04 #02-09 to #25-09 #02-14 to #25-14

# **TYPE C8a**

102 sq m | 1098 sq ft WITH VERTICAL FINS AS PER DSTA REQUIREMENT

#24-04

"With this cross-ventilation layout, our family enjoys a breezier and airier home, and of course, savings on electricity bills."

# **TYPE C8P**

102 sq m | 1098 sq ft (including PES of 17 sq m/183 sq ft)

#01-04 #01-09 #01-14

102 sq m | 1098 sq ft

#02-02 to #23-02 #02-07 to #23-07 #02-12 to #23-12