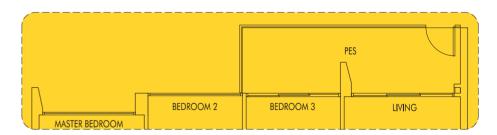

-16 to #22-16 (mirror) #02-27 to #24-27 #02-33 to #24-33



### **TYPE B4P**

87 sq m 1 936 sq ft (including PES of 15 sq m/161 sq ft)

#01-16 (mirror) #01-27 #01-33



### TYPE B5

81 sq m 1 872 sq ft

#02-19 to #22-19 (mirror) #02-24 to #23-24 #02-30 to #23-30







# TYPE B5a

81 sq m | 872 sq ft WITH VERTICAL LOUVERS & FINS AS PER DSTA REQUIREMENT

#24-30



# **TYPE B5b**

81 sq m | 872 sq ft WITH VERTICAL LOUVERS & FINS AS PER DSTA REQUIREMENT

#24-24



# **TYPE B5P**

75 sq m | 807 sq ft (including PES of 7 sq m/75 sq ft)

#01-19 (mirror) #01-24









86 sq m | 926 sq ft

#06-48 to #20-48 #06-53 to #20-53 (mirror) #06-56 to #19-56 #06-61 to #19-61 (mirror)



# TYPE C1P

93 sq m | 1001 sq ft (including PES of 13 sq m/140 sq ft)

#05-48 #05-53 (mirror) #05-56 #05-61 (mirror)





# **TYPE C2P**

91 sq m | 980 sq ft (including PES of 11 sq m/118 sq ft)

#05-49 #05-50 (mirror) #05-51 #05-52 (mirror) #05-57 #05-58 (mirror) #05-60 (mirror)









# **TYPE C3** 86 sq m | 926 sq ft

#02-39 to #21-39 #02-43 to #21-43





# **TYPE C4P**

94 sq m | 1012 sq ft (including PES of 12 sq m/129 sq ft)









93 sq m | 1001 sq ft

#06-47 to #20-47 (mirror) #06-54 to #20-54 #06-55 to #19-55 (mirror) #06-62 to #19-62



# **TYPE C5P**

100 sq m | 1076 sq ft (including PES of 13 sq m/140 sq ft)

#05-47 (mirror) #05-54 #05-55 (mirror) #05-62









97 sq m | 1044 sq ft

#02-20 to #22-20 (mirror) #02-22 to #24-22 (mirror) #02-23 to #23-23 #02-28 to #23-28 (mirror) #02-29 to #23-29



# **TYPE C6P**

102 sq m | 1098 sq ft (including PES of 11 sq m/118 sq ft)

#01-20 (mirror) #0