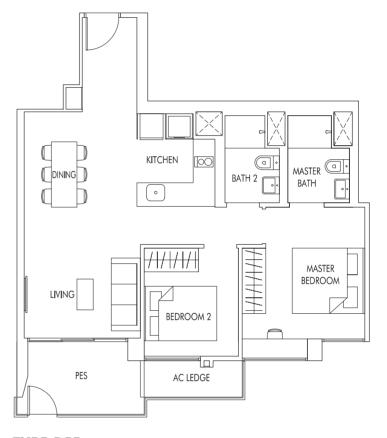

# TYPE C7a

99 sq m | 1066 sq ft WITH VERTICAL FINS AS PER DSTA REQUIREMENT

#24-31

102 sq m | 1098 sq ft

#02-04 to #23-04 #02-09 to #25-09 #02-14 to #25-14