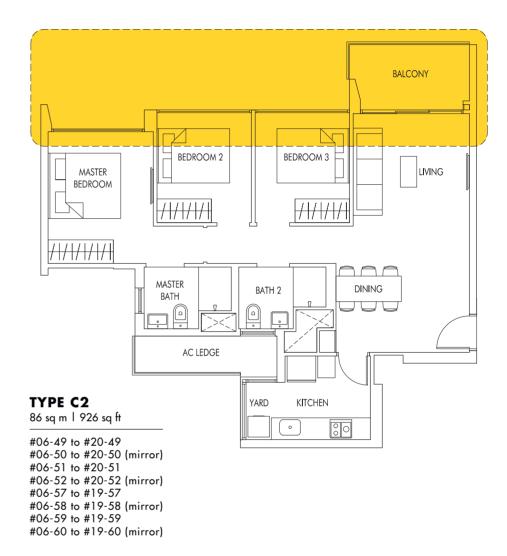

# **TYPE B5P**

75 sq m | 807 sq ft (including PES of 7 sq m/75 sq ft)

#01-19 (mirror) #01-24

86 sq m | 926 sq ft

#06-48 to #20-48 #06-53 to #20-53 (mirror) #06-56 to #19-56 #06-61 to #19-61 (mirror)

# TYPE C1P

93 sq m | 1001 sq ft (including PES of 13 sq m/140 sq ft)

#05-48 #05-53 (mirror) #05-56 #05-61 (mirror)

# **TYPE C2P**

91 sq m | 980 sq ft (including PES of 11 sq m/118 sq ft)

#05-49 #05-50 (mirror) #05-51 #05-52 (mirror) #05-57 #05-58 (mirror) #05-60 (mirror)