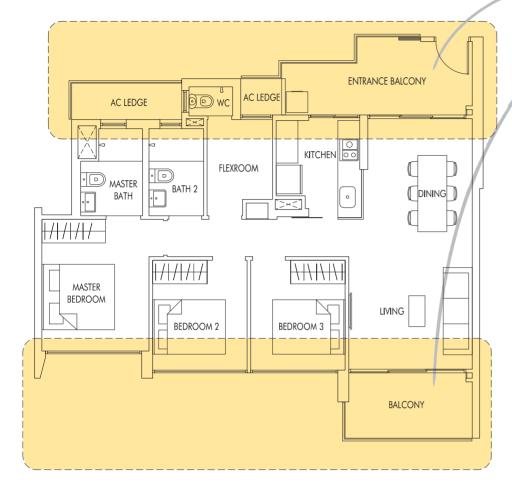

# YARD . . AC LEDGE MASTER ..... BATH AC LEDGE MASTER BEDROOM

# LIVING BEDROOM 3 BEDROOM 2 BALCONY BALCONY