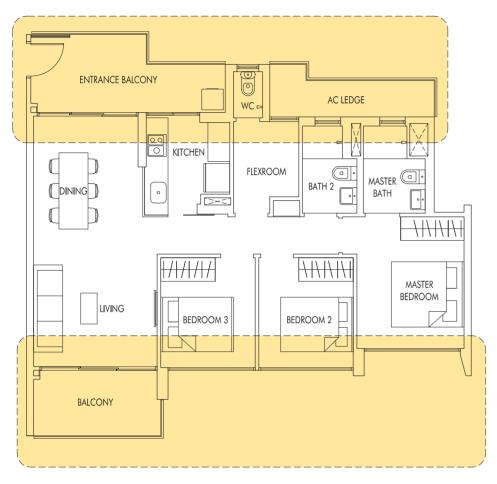

# YARD . . AC LEDGE MASTER ..... BATH AC LEDGE MASTER BEDROOM

# LIVING BEDROOM 3 BEDROOM 2 BALCONY BALCONY