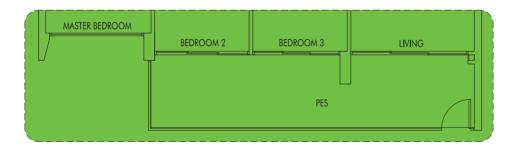

# TYPE C7a

99 sq m | 1066 sq ft WITH VERTICAL FINS AS PER DSTA REQUIREMENT

#24-31

102 sq m | 1098 sq ft

#02-04 to #23-04 #02-09 to #25-09 #02-14 to #25-14

# **TYPE C8a**

102 sq m | 1098 sq ft WITH VERTICAL FINS AS PER DSTA REQUIREMENT

#24-04

"With this cross-ventilation layout, our family enjoys a breezier and airier home, and of course, savings on electricity bills."

# **TYPE C8P**

102 sq m | 1098 sq ft (including PES of 17 sq m/183 sq ft)

#01-04 #01-09 #01-14

102 sq m | 1098 sq ft

#02-02 to #23-02 #02-07 to #23-07 #02-12 to #23-12