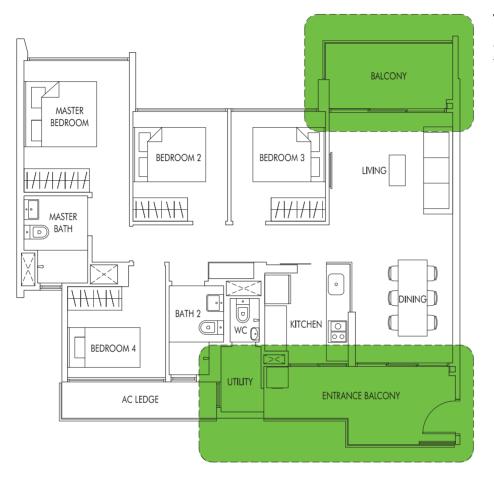

# TYPE D1

108 sq m | 1163 sq ft

#02-25 to #24-25 #02-26 to #24-26 (mirror)

# TYPE D1P

 $120\ sq\ m$  |  $1292\ sq\ ft$  (including PES of 18 sq m/194 sq ft)

#01-25 #01-26 (mirror)

TYPE D2
109 sq m | 1173 sq ft
#02-44 to #21-44

**TYPE D2P**110 sq m | 1184 sq ft
(including PES of 18 sq m/194 sq ft)