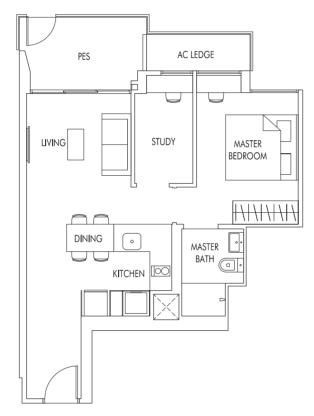

# 1 Bedroom / 1 + Study

### TYPE A1

46 sq m | 495 sq ft

#02-11 to #25-11 (mirror) #02-15 to #25-15

### TYPE A1P

46 sq m | 495 sq ft (including PES of 6 sq m/65 sq ft)

#01-11 (mirror) #01-15

### TYPE A2

53 sq m | 570 sq ft

#02-01 to #23-01 #02-05 to #24-05 (mirror) #02-06 to #25-06 #02-10 to #25-10 (mirror)

### **TYPE A2P**

53 sq m | 570 sq ft (including PES of 6 sq m/65 sq ft)

#01-01 #01-05 (mirror) #01-06 #01-10 (mirror)

### TYPE A2a

53 sq m | 570 sq ft WITH VERTICAL LOUVERS AS PER DSTA REQUIREMENT

#24-01

"Our first nest in Singapore's Biggest EC project! The 1st EC to feature 1-Bedroom and 1+Study!"