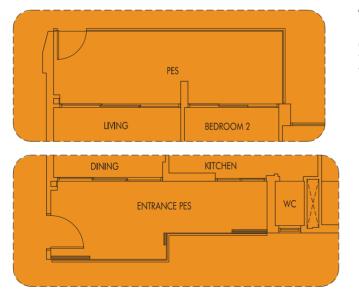

t
(including PES of 18 sq m/194 sq ft)









# TYPE D3a

110 sq m | 1184 sq ft WITH VERTICAL LOUVERS & FINS AS PER DSTA REQUIREMENT

#24-37 #25-37

BALCONY

LIVING



# TYPE D3P

111 sq m | 1195 sq ft (including PES of 18 sq m/194 sq ft)

#01-37





BEDROOM 3





"We can use the FlexRoom as a game room or an extra bedroom for our kids."



TYPE D4 113 sq m | 1216 sq ft #02-35 to #25-35



**TYPE D4P**114 sq m | 1227 sq ft
(including PES of 18 sq m/194 sq ft)









# TYPE D5

114 sq m | 1227 sq ft

#02-40 to #21-40 #02-46 to #21-46 (mirror)



# **TYPE D5P**

 $115~{\rm sq}~{\rm m}~l~1238~{\rm sq}~{\rm ft}$  (including PES of 18 sq m/194 sq ft)

#01-40 #01-46 (mirror)





# "Living in a 5-Bedroom EC unit is a rarity. Now everyone, including Gramps, can have their own room!"









# TYPE E1P

134 sq m | 1442 sq ft (including PES of 24 sq m/258 sq ft)







#### 1 FOUNDATION

Reinforced concrete piles and/or Piled Raft and/or Raft

#### 2 SUPERSTRUCTURE

Reinforced concrete structure

#### 3 WALLS

- (a) External Reinforced concrete and/or Precast reinforced concrete and/or common clay bricks and/or light weight concrete walls
- (b) Internal Reinforced concrete and/or Precast reinforced concrete and/or common clay bricks and/or light weight concrete walls and/or dry wall partition

#### 4 ROOF

Reinforced concrete structure with appropriate insulation and/or waterproofing system

#### 5 CEILING

(a) Unit

Living, Dining, all Bedrooms, Study, Kitchen, all Bathrooms, Utility, Yard, WC, Private Enclosed Space (PES), Balcony – Skim coat plaster with emulsion paint and