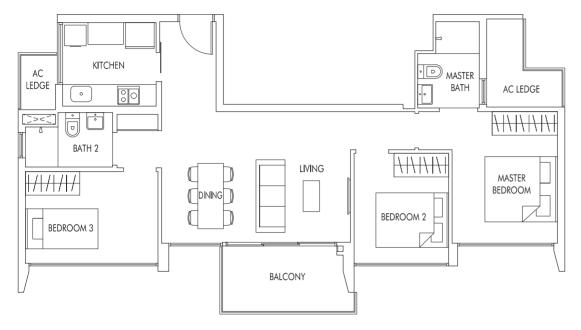

### TYPE B5

81 sq m 1 872 sq ft

#02-19 to #22-19 (mirror) #02-24 to #23-24 #02-30 to #23-30







# TYPE B5a

81 sq m | 872 sq ft WITH VERTICAL LOUVERS & FINS AS PER DSTA REQUIREMENT

#24-30



# **TYPE B5b**

81 sq m | 872 sq ft WITH VERTICAL LOUVERS & FINS AS PER DSTA REQUIREMENT

#24-24



# **TYPE B5P**

75 sq m | 807 sq ft (including PES of 7 sq m/75 sq ft)

#01-19 (mirror) #01-24









86 sq m | 926 sq ft

#06-48 to #20-48 #06-53 to #20-53 (mirror) #06-56 to #19-56 #06-61 to #19-61 (mirror)



# TYPE C1P

93 sq m | 1001 sq ft (including PES of 13 sq m/140 sq ft)

#05-48 #05-53 (mirror) #05-56 #05-61 (mirror)





# **TYPE C2P**

91 sq m | 980 sq ft (including PES of 11 sq m/118 sq ft)

#05-49 #05-50 (mirror) #05-51 #05-52 (mirror) #05-57 #05-58 (mirror) #05-60 (mirror)









# **TYPE C3** 86 sq m | 926 sq ft

#02-39 to #21-39 #02-43 to #21-43





# **TYPE C4P**

94 sq m | 1012 sq ft (including PES of 12 sq m/129 sq ft)









93 sq m | 1001 sq ft

#06-47 to #20-47 (mirror) #06-54 to #20-54 #06-55 to #19-55 (mirror) #06-62 to #19-62



# **TYPE C5P**

100 sq m | 1076 sq ft (including PES of 13 sq m/140 sq ft)

#05-47 (mirror) #05-54 #05-55 (mirror) #05-62









97 sq m | 1044 sq ft

#02-20 to #22-20 (mirror) #02-22 to #24-22 (mirror) #02-23 to #23-23 #02-28 to #23-28 (mirror) #02-29 to #23-29



# **TYPE C6P**

102 sq m | 1098 sq ft (including PES of 11 sq m/118 sq ft)

#01-20 (mirror) #01-22 (mirror)

#01-23 #01-28 (mirror)











# YARD . . AC LEDGE MASTER ..... BATH AC LEDGE MASTER BEDROOM

# TYPE C6a

97 sq m | 1044 sq ft WITH VERTICAL LOUVERS &