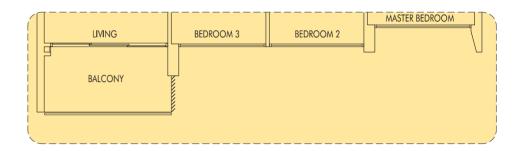

q m/118 sq ft)

#01-17

#01-18 (mirror)

#01-31

#01-32 (mirror)



# TYPE C7a

99 sq m | 1066 sq ft WITH VERTICAL FINS AS PER DSTA REQUIREMENT

#24-31











102 sq m | 1098 sq ft

#02-04 to #23-04 #02-09 to #25-09 #02-14 to #25-14



# **TYPE C8a**

102 sq m | 1098 sq ft WITH VERTICAL FINS AS PER DSTA REQUIREMENT

#24-04

"With this cross-ventilation layout, our family enjoys a breezier and airier home, and of course, savings on electricity bills."



# **TYPE C8P**

102 sq m | 1098 sq ft (including PES of 17 sq m/183 sq ft)

#01-04 #01-09 #01-14











102 sq m | 1098 sq ft

#02-02 to #23-02 #02-07 to #23-07 #02-12 to #23-12



# LIVING BEDROOM 3 BEDROOM 2 BALCONY BALCONY

# **TYPE C9b**

102 sq m | 1098 sq ft WITH VERTICAL LOUVERS & FINS AS PER DSTA REQUIREMENT

#24-07 #25-07



# **TYPE C9c**

102 sq m | 1098 sq ft WITH VERTICAL LOUVERS AS PER DSTA REQUIREMENT

#24-12 #25-12

# **TYPE C9P**

102 sq m | 1098 sq ft (including PES of 17 sq m/183 sq ft)

#01-02

#01-07







"Finally, I can have the luxury of having a walk-in wardrobe in my master bedroom."



# TYPE D1

108 sq m | 1163 sq ft

#02-25 to #24-25 #02-26 to #24-26 (mirror)



# TYPE D1P

 $120\ sq\ m$  |  $1292\ sq\ ft$  (including PES of 18 sq m/194 sq ft)

#01-25 #01-26 (mirror)









TYPE D2
109 sq m | 1173 sq ft
#02-44 to #21-44





**TYPE D2P**110 sq m | 1184 sq ft
(including PES of 18 sq m/194 sq ft)









# TYPE D3a

110 sq m | 1184 sq ft WITH VERTICAL LOUVERS & FINS AS PER DSTA REQUIREMENT

#24-37 #25-37

BALCONY

LIVING



# TYPE D3P

111 sq m | 1195 sq ft (including PES of 18 sq m/194