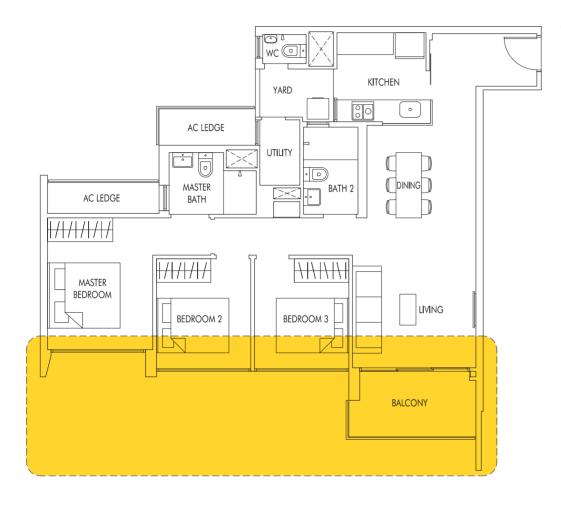

# YARD . . AC LEDGE MASTER ..... BATH AC LEDGE MASTER BEDROOM

# LIVING BEDROOM 3 BEDROOM 2 BALCONY BALCONY