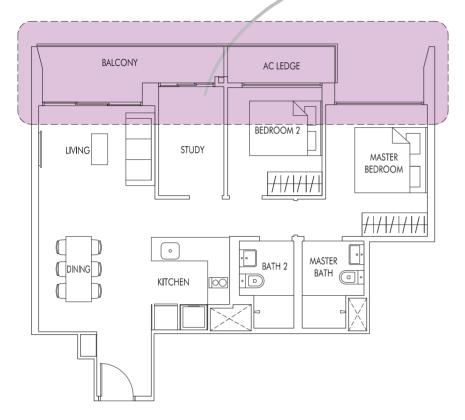

# **TYPE C4P**

94 sq m | 1012 sq ft (including PES of 12 sq m/129 sq ft)

93 sq m | 1001 sq ft

#06-47 to #20-47 (mirror) #06-54 to #20-54 #06-55 to #19-55 (mirror) #06-62 to #19-62

# **TYPE C5P**

100 sq m | 1076 sq ft (including PES of 13 sq m/140 sq ft)

#05-47 (mirror) #05-54 #05-55 (mirror) #05-62

97 sq m | 1044 sq ft

#02-20 to #22-20 (mirror) #02-22 to #24-22 (mirror) #02-23 to #23-23 #02-28 to #23-28 (mirror) #02-29 to #23-29