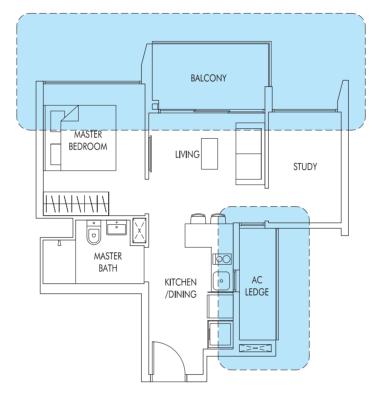

# 1 Bedroom / 1 + Study

### TYPE A2a

53 sq m | 570 sq ft WITH VERTICAL LOUVERS AS PER DSTA REQUIREMENT

#24-01

"Our first nest in Singapore's Biggest EC project! The 1st EC to feature 1-Bedroom and 1+Study!"