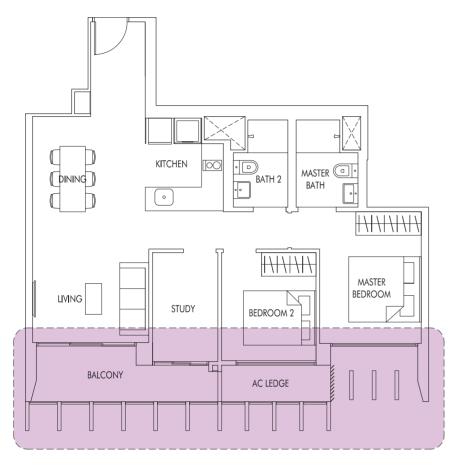

# TYPE C7a

99 sq m | 1066 sq ft WITH VERTICAL FINS AS PER DSTA REQUIREMENT

#24-31

102 sq m | 1098 sq ft

#02-04 to #23-04 #02-09 to #25-09 #02-14 to #25-14