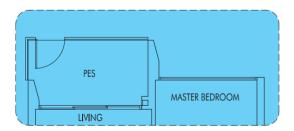

Town gas supply to all cooker hob except all Type As and Bs units

- Balcony (g)
  - Mild steel railing and/or parapet wall
  - (ii) Aluminium sliding balcony screens for Type C8s, C9s, D2s, D3s, D4s, D5s, E1s
- Private Enclosed Space (PES) Gates Mild steel gate for all Private Enclosed Space (PES) units except Master Bedroom PES.