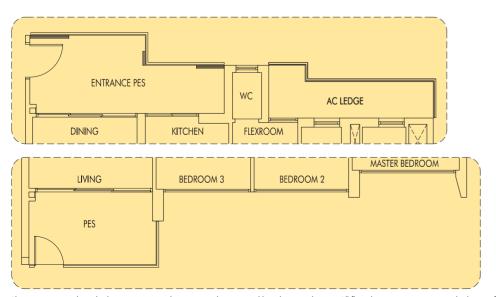

# YARD . . AC LEDGE MASTER ..... BATH AC LEDGE MASTER BEDROOM

# LIVING BEDROOM 3 BEDROOM 2 BALCONY BALCONY